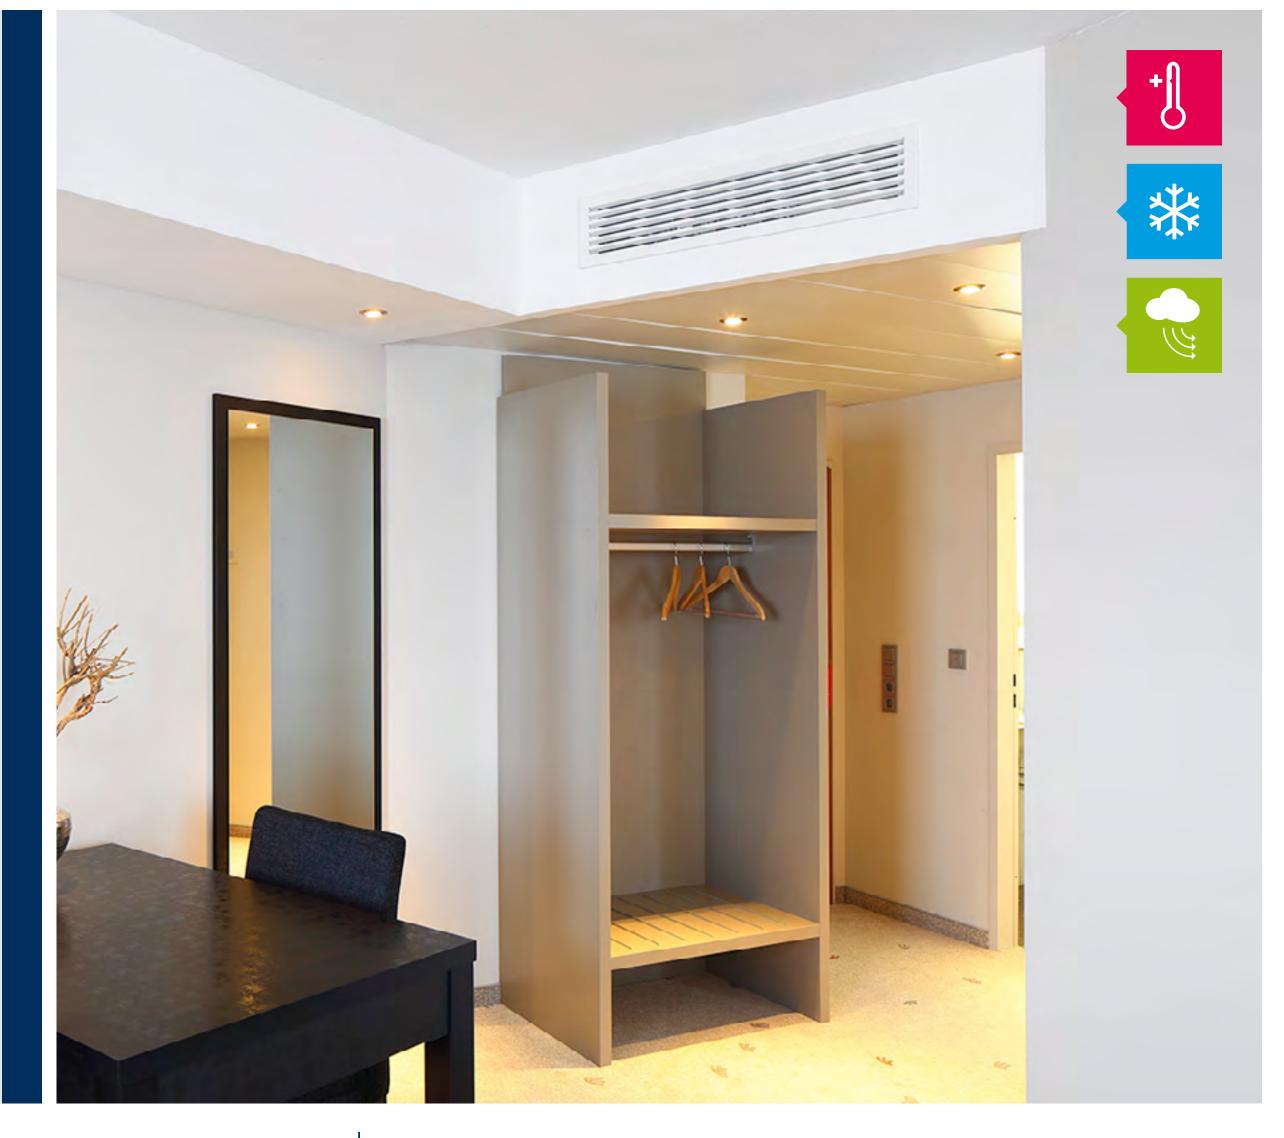

## Venkon EC fan coil units

- ▶ Top quality "made in Germany" workmanship
- Sound-optimised design
- ▶ Hygiene certified in accordance with VDI 6022
- Innovative accessories
- ▶ The quietest on the market

## Venkon hotel casing

- Easy and quick installation
- Saves time-consuming coordination between various trades
- Fan coil unit fully accessible
- Wipe-clean housing
- Service flap ensures quick and clean access for maintenance work
- Saves investment and operating costs
- Available in all RAL colours