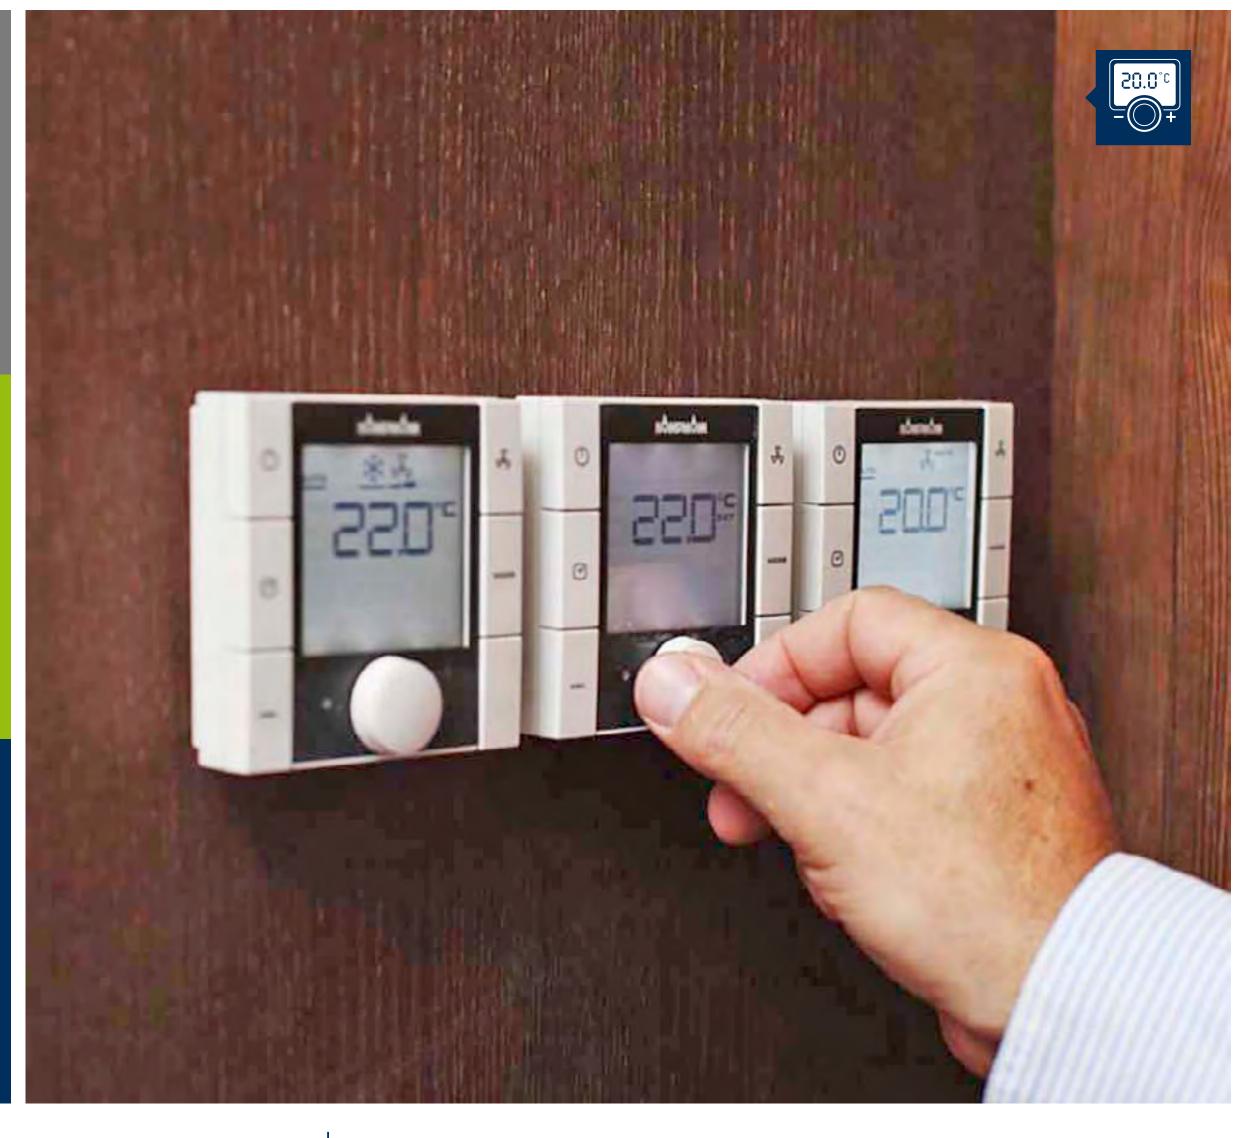

## A networked hotel

Two routes that lead to the ideal climate: guests regulate the room temperature using a KaControl controller or you manage it from reception using booking software or the BMS. It goes without saying that you can intervene centrally at any time.

## KaControl room automation

- Convenient designer room control unit with LED backlighting
- Display optimised for the user
- Intuitive, language-independent operation
- Automatic function; can be operated by guests
- Setback mode via window contact, for instance
- Connection to the hotel booking software via a BACnet gateway