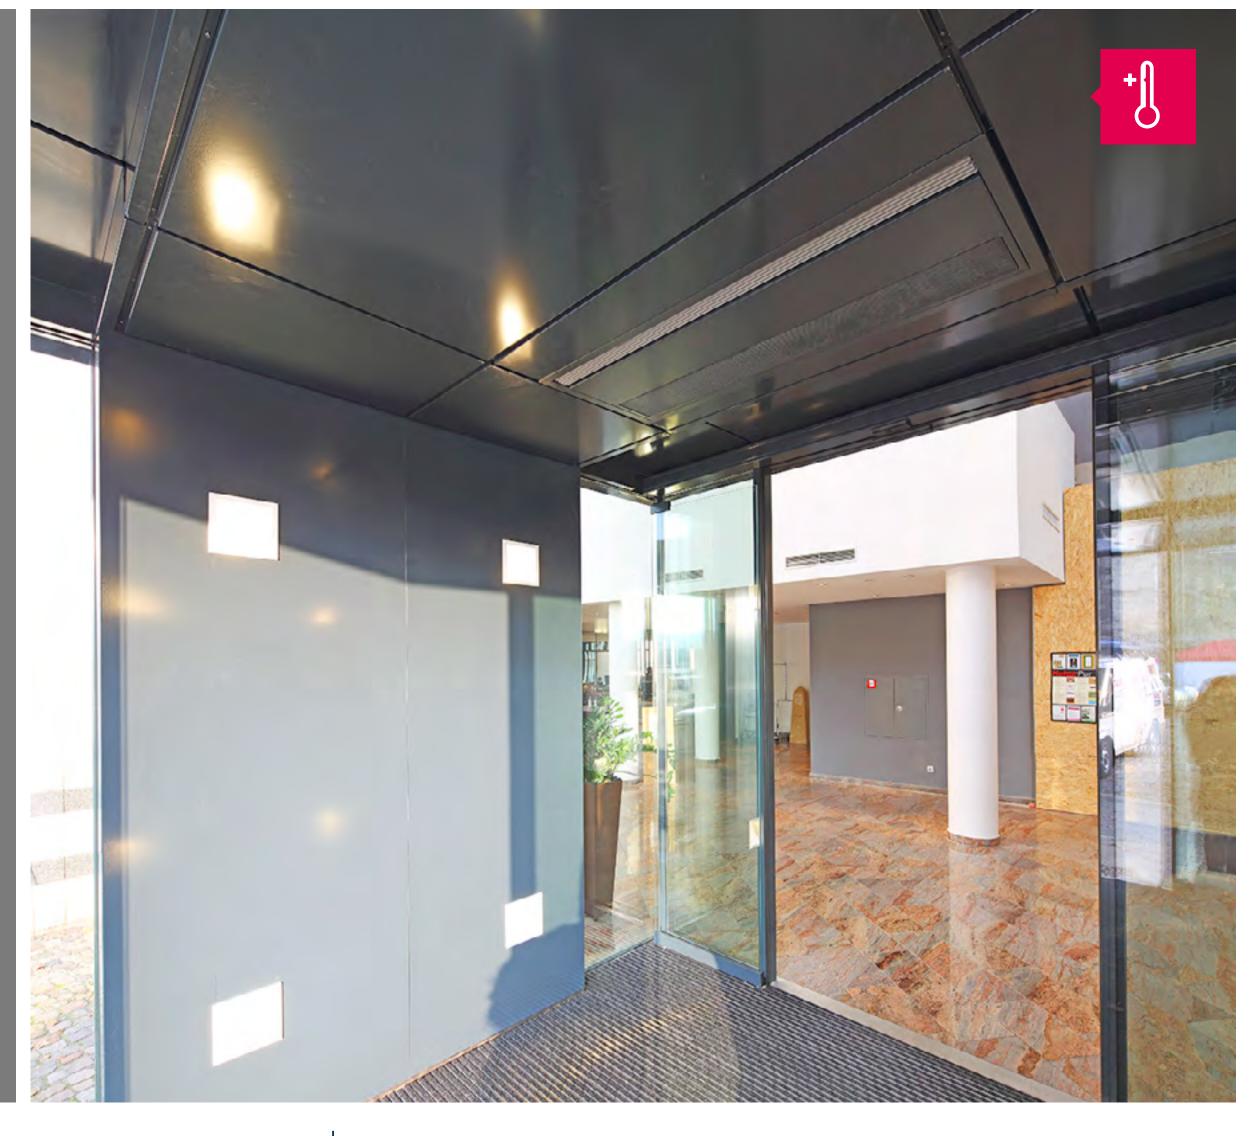

## Door air curtains

- ▶ Effectively protect against the ingress of cold air in winter
- Reduce the ingress of warm air in summer
- Minimise energy loss through innovative tandem technology
- Continuously filter the air that is drawn into the room
- Use accumulated heat from upper ceiling areas for air screening
- Essential for a perfect welcome for guests in a foyer, for entrances to terraces, trade entrances, etc.

## **Entrance mats**

- Robust in their shape and workmanship
- Reliable under foot
- Neat and easy to clean
- Quiet and comfortable to walk on
- Durable for decades
- Range of colours
- For clean and prestigiously designed entrance areas
- Manufactured for a perfect fit