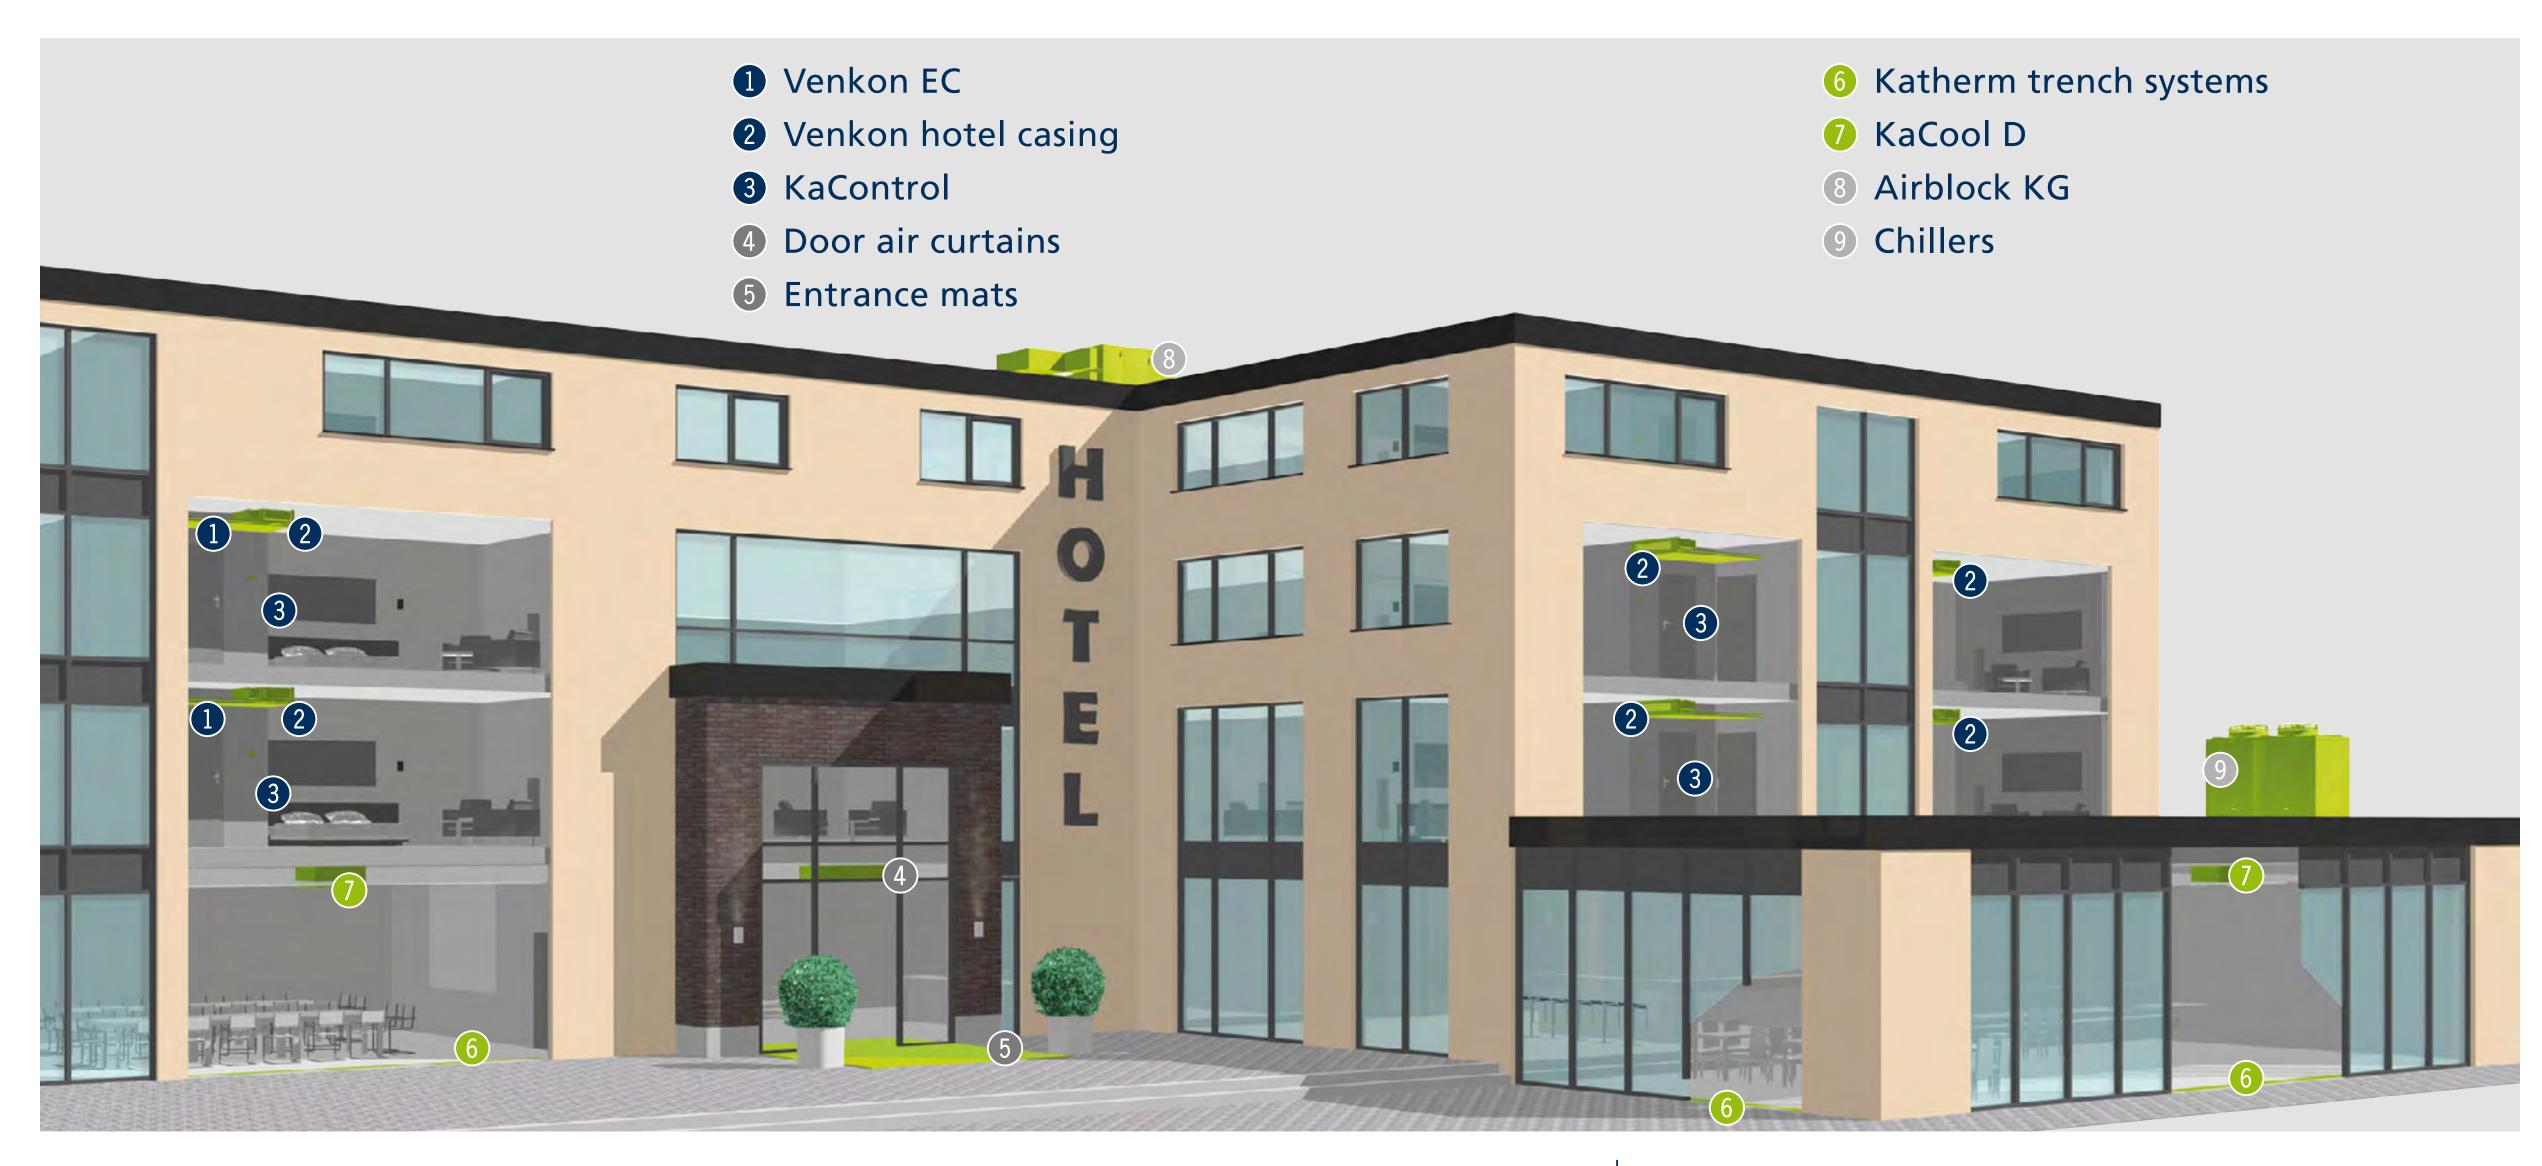

## Venkon EC fan coil units

- ▶ Top quality "made in Germany" workmanship
- Sound-optimised design
- ▶ Hygiene certified in accordance with VDI 6022
- Innovative accessories
- ▶ The quietest on the market

## Venkon hotel casing

- Easy and quick installation
- Saves time-consuming coordination between various trades
- Fan coil unit fully accessible
- Wipe-clean housing
- Service flap ensures quick and clean access for maintenance work
- Saves investment and operating costs
- Available in all RAL colours

## KaControl room automation

- Convenient designer room control unit with LED backlighting
- Display optimised for the user
- Intuitive, language-independent operation
- Automatic function; can be operated by guests
- Setback mode via window contact, for instance
- Connection to the hotel booking software via a BACnet gateway

## KaControl control system, for complete project solutions

- Brings central and decentral solutions into a functioning comprehensive system
- With interfaces to leading BMS standards BACnet, Modbus and LON for optimum interaction
- Optional monitoring of operating and consumption data via a KaControl controller

## Door air curtains

- ▶ Effectively protect against the ingress of cold air in winter
- Reduce the ingress of warm air in summer
- Minimise energy loss through innovative tandem technology
- Continuously filter the air that is drawn into the room
- Use accumulated heat from upper ceiling areas for air screening
- Essential for a perfect welcome for guests in a foyer, for entrances to terraces, trade entrances, etc.

## **Entrance mats**

- Robust in their shape and workmanship
- Reliable under foot
- Neat and easy to clean
- Quiet and comfortable to walk on
- Durable for decades
- Range of colours
- For clean and prestigiously designed entrance areas
- Manufactured for a perfect fit

## Katherm trench systems

- Countless functional options for every application
- Blend visually into any room concept
- Durable and energy-efficient thanks to sustainable technologies
- Robust grilles increase the usable space
- Ideal for all rooms with floor-to-ceiling windows

## KaCool D

- Designer panel in RAL 9003 (signal white)
- Dimensions tailored to ceiling grids
- ▶ 6 sizes for the optimum adjustment of the performance
- ▶ Choice of 3-stage AC or infinitely variable EC fans
- Option to feed fresh air through a recirculating air connector
- Comprehensive range of accessories available

## Chillers

- Chillers can be optimally designed for buildings due to the wide variety of sizes, output levels and models
- Large selection of accessories such as:
  - ▶ Heat recovery for the heating up of service water
  - Free-cooling function for the use of fresh air for cooling

## Ventilation unit Airblock KG

- Air volumes of 1,600 m<sup>3</sup>/h to 13,800 m<sup>3</sup>/h in six unit sizes
- Maximum energy efficiency due to low internal pressure losses
- Minimum sound emissions due to low air speeds
- Centralised ventilation, decentralised temperature regulation through Venkon units in the hotel rooms
- Weather-proof design
- Maximum mechanical housing stability class D1