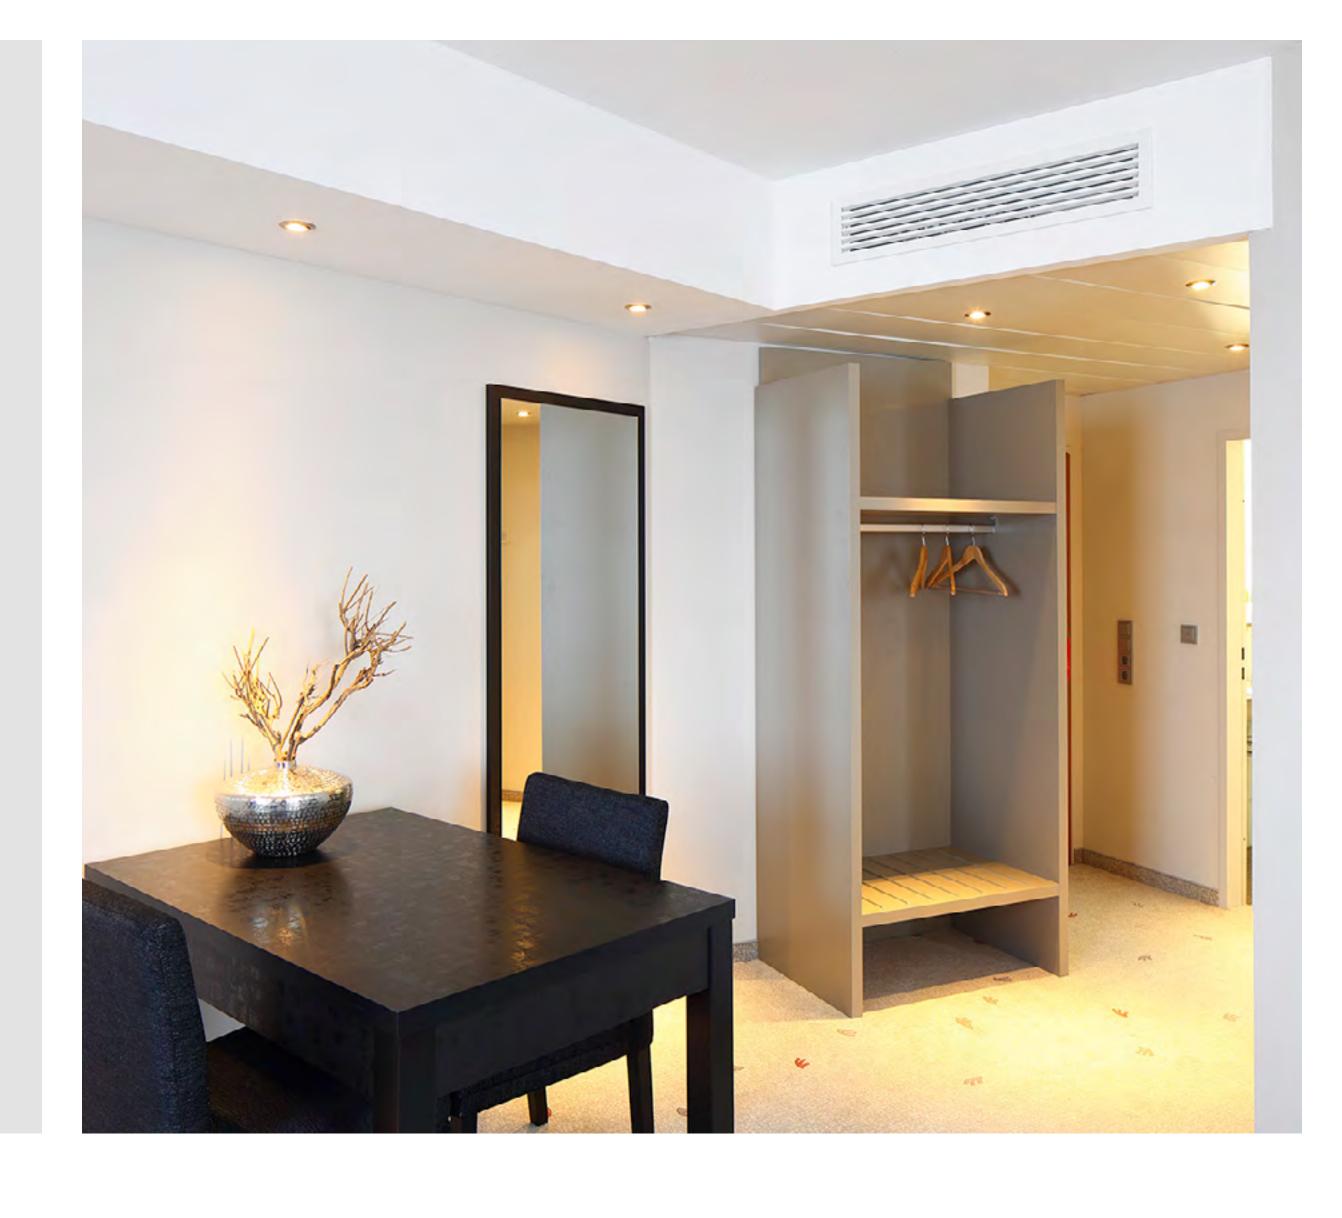

# The feeling of being at home

Every guest should feel at ease in your hotel from the very start. Whisper-quiet and easy to operate Kampmann technology will create an individual feel-good atmosphere.

## Venkon hotel casing

- Easy and quick installation
- Saves time-consuming coordination between various trades
- Fan coil unit fully accessible
- Wipe-clean housing
- Service flap ensures quick and clean access for maintenance work
- Saves investment and operating costs
- Available in all RAL colours