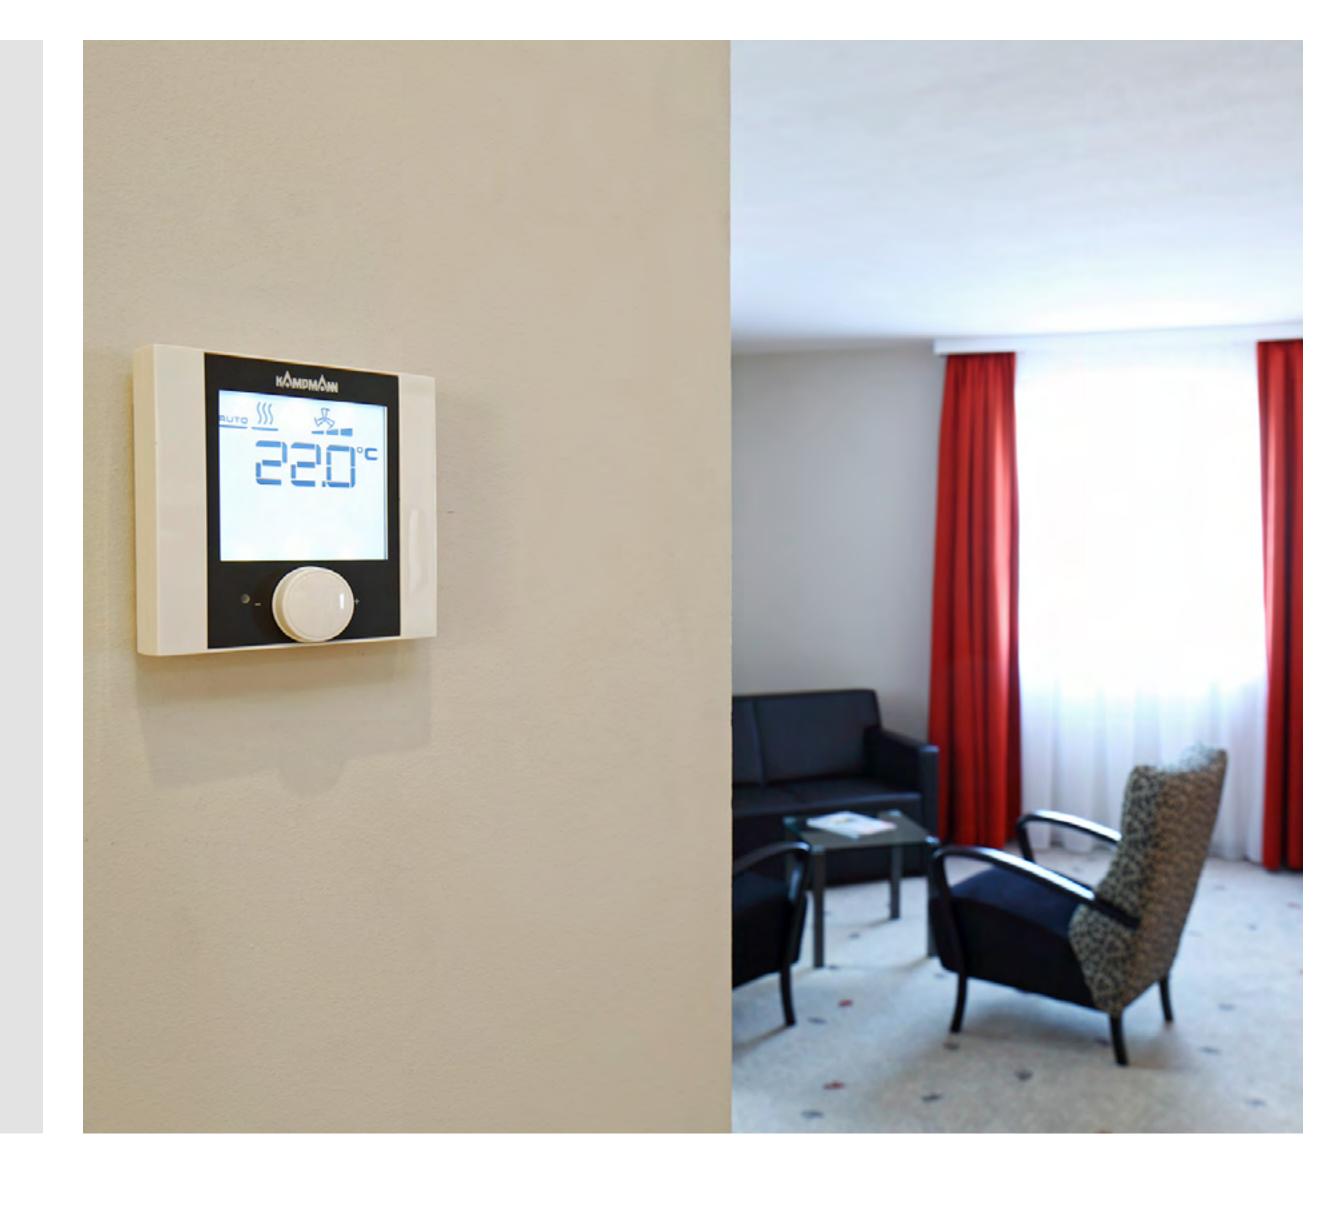

## A networked hotel

Two routes that lead to the ideal climate: guests regulate the room temperature using a KaControl controller or you manage it from reception using booking software or the BMS. It goes without saying that you can intervene centrally at any time.

## KaControl room automation

- Convenient designer room control unit with LED backlighting
- Display optimised for the user
- Intuitive, language-independent operation
- Automatic function; can be operated by guests
- Setback mode via window contact, for instance
- Connection to the hotel booking software via a BACnet gateway