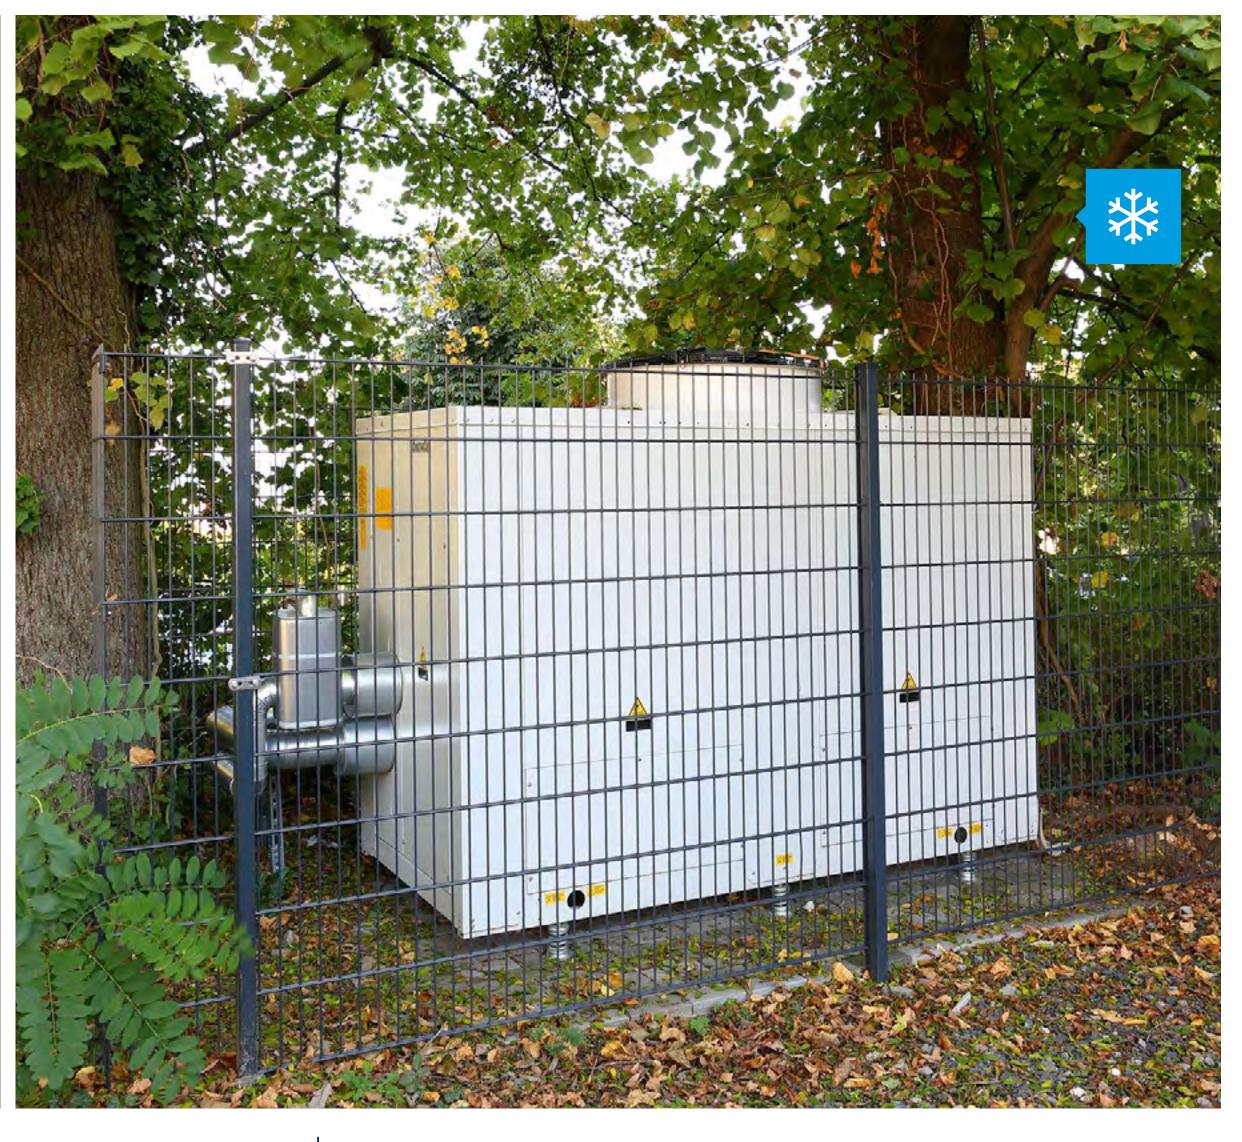

## Chillers

- Chillers can be optimally designed for buildings due to the wide variety of sizes, output levels and models
- Large selection of accessories such as:
  - ▶ Heat recovery for the heating up of service water
  - Free-cooling function for the use of fresh air for cooling

The required refrigerant quantities are reduced to a minimum through the use of water as a cooling medium, thus prolonging statutory inspection and maintenance intervals and protecting the environment at the same time.