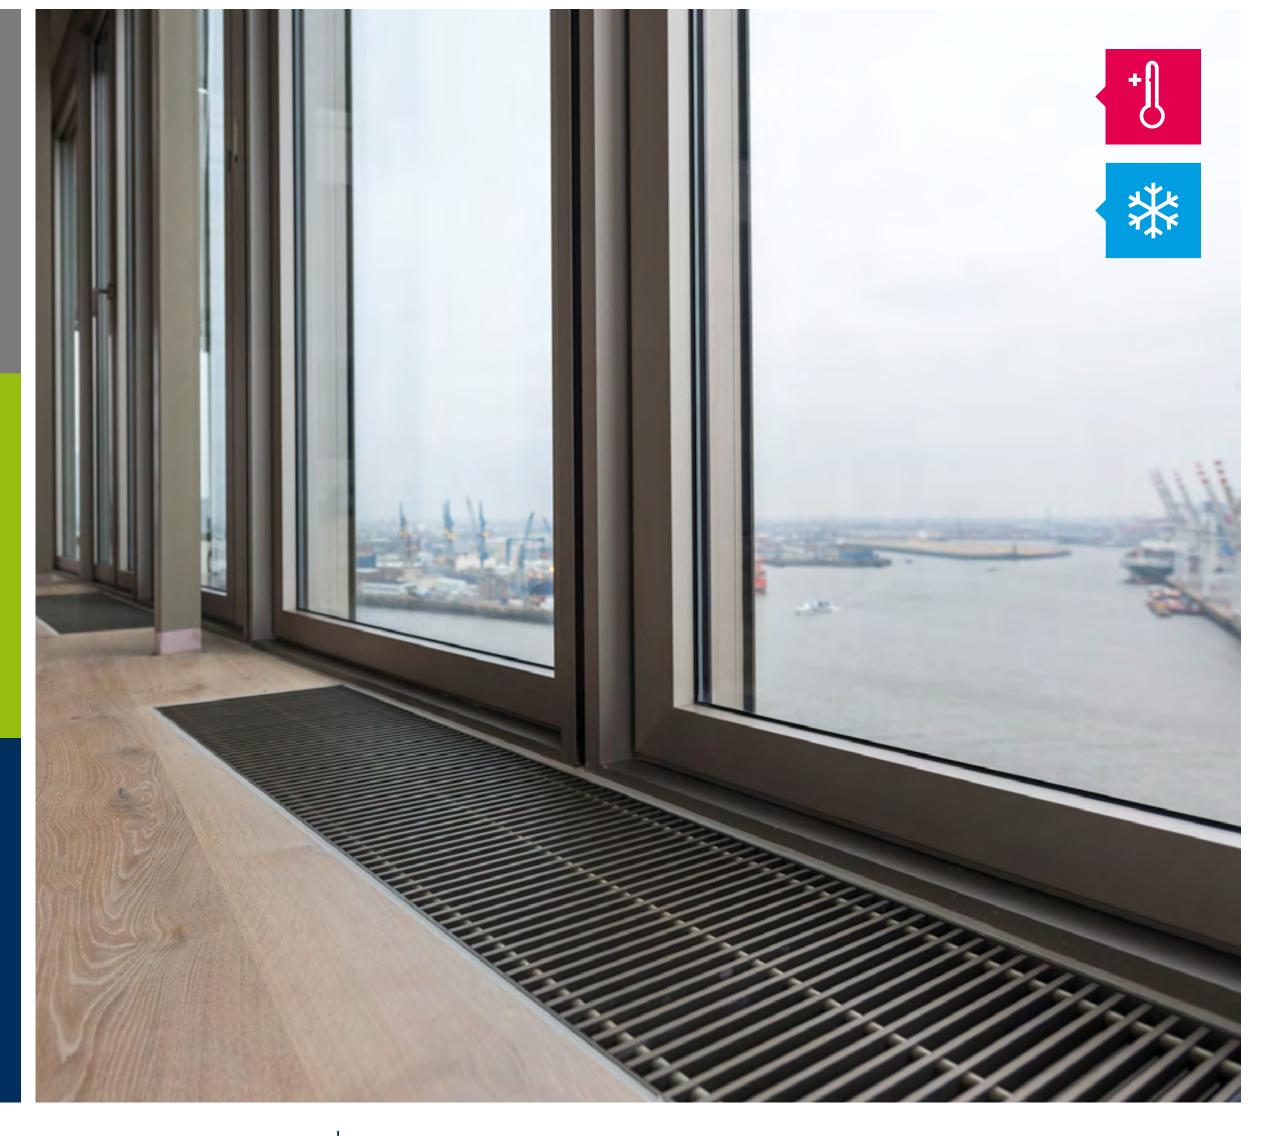

## Katherm trench systems

- Countless functional options for every application
- Blend visually into any room concept
- Durable and energy-efficient thanks to sustainable technologies
- Robust grilles increase the usable space
- Ideal for all rooms with floor-to-ceiling windows

#### Also worth knowing

Project management reliability with the market leader in trench systems. Curved designs? Recesses? Mitred corners? We are your partner for challenging project designs!