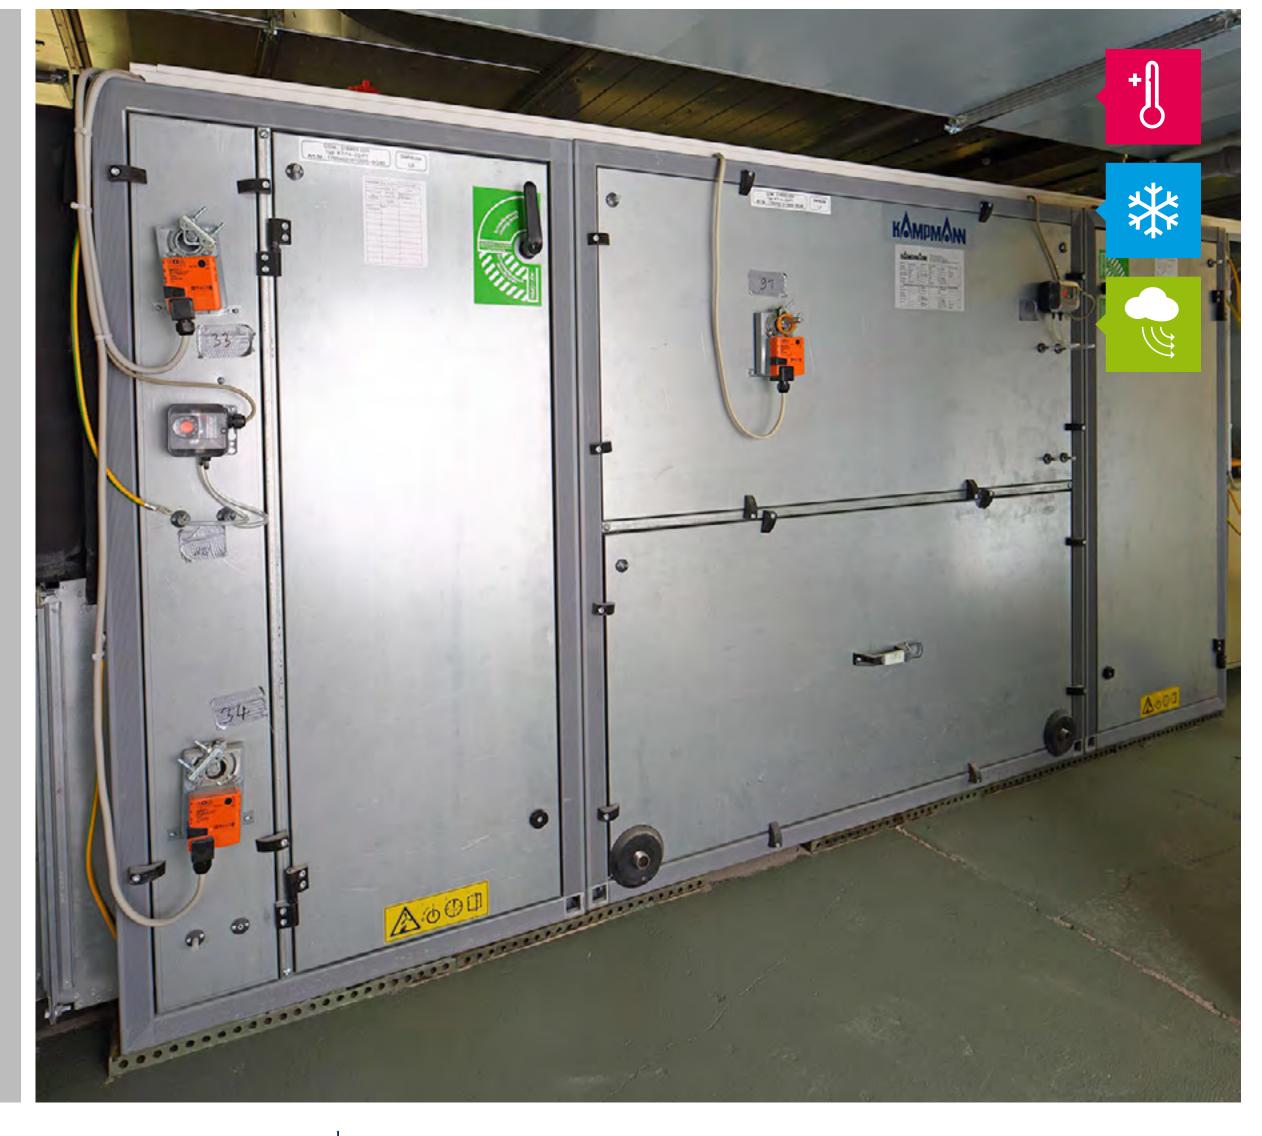

## Ventilation unit Airblock KG

- Air volumes of 1,600 m<sup>3</sup>/h to 13,800 m<sup>3</sup>/h in six unit sizes
- Maximum energy efficiency due to low internal pressure losses
- Minimum sound emissions due to low air speeds
- Centralised ventilation, decentralised temperature regulation through Venkon units in the hotel rooms
- Weather-proof design
- Maximum mechanical housing stability class D1

#### With KaControl building automation:

- Integrated recording of the infinitely variable EC motor operating and consumption data
- For remote monitoring and integration into energy management systems