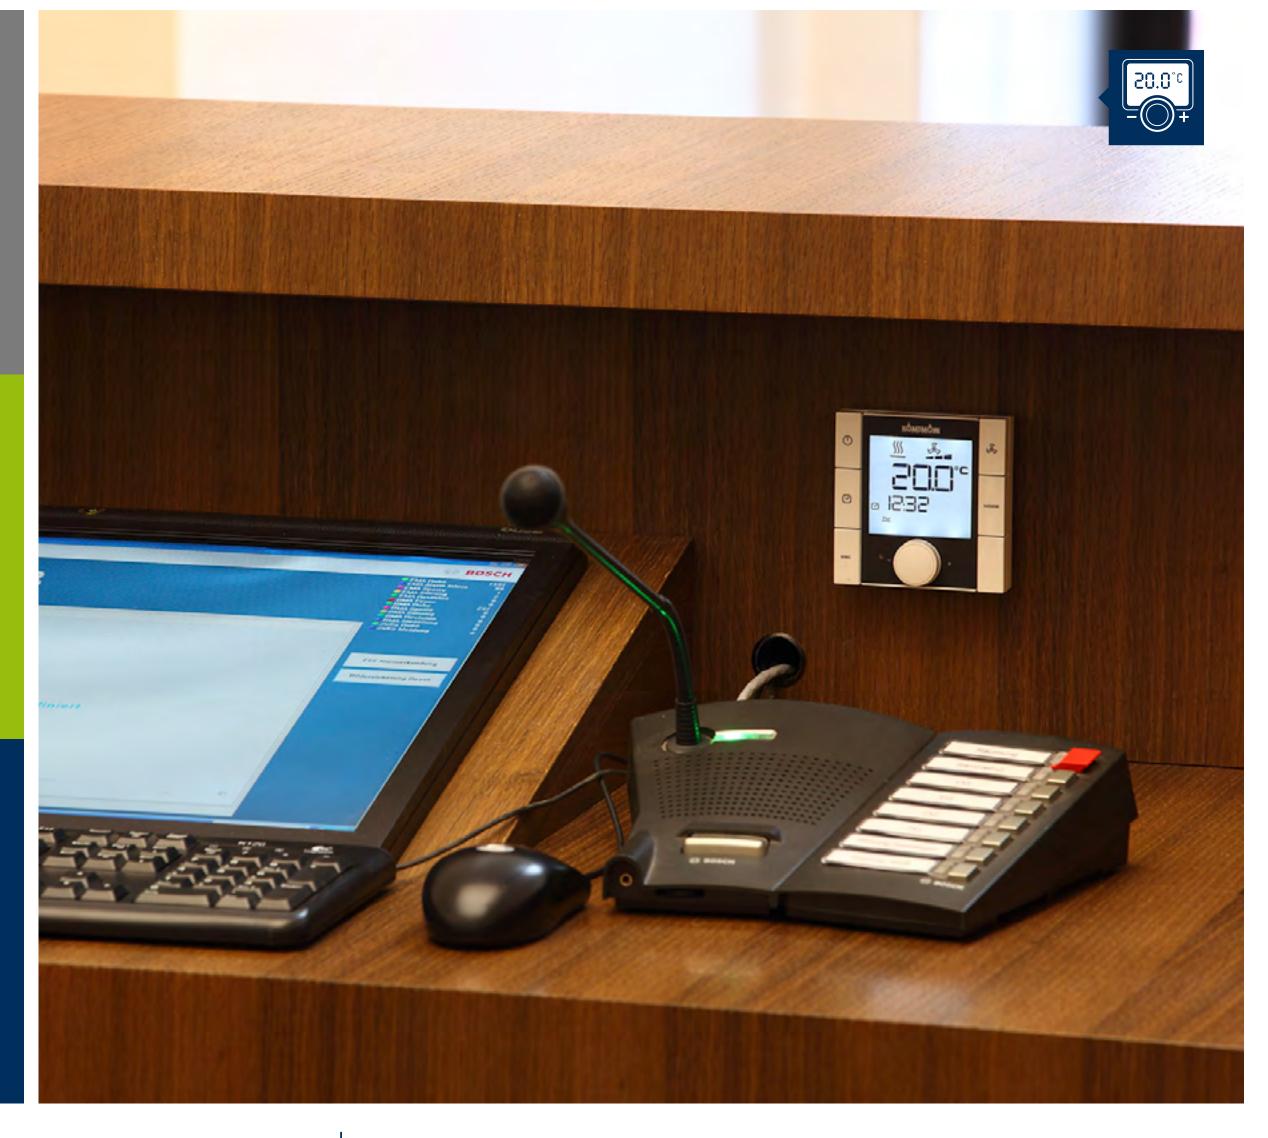

## A networked hotel

Two routes that lead to the ideal climate: guests regulate the room temperature using a KaControl controller or you manage it from reception using booking software or the BMS. It goes without saying that you can intervene centrally at any time.

## KaControl room automation

- Convenient designer room control unit with LED backlighting
- Display optimised for the user
- Intuitive, language-independent operation
- Automatic function; can be operated by guests
- Setback mode via window contact, for instance
- Connection to the hotel booking software via a BACnet gateway