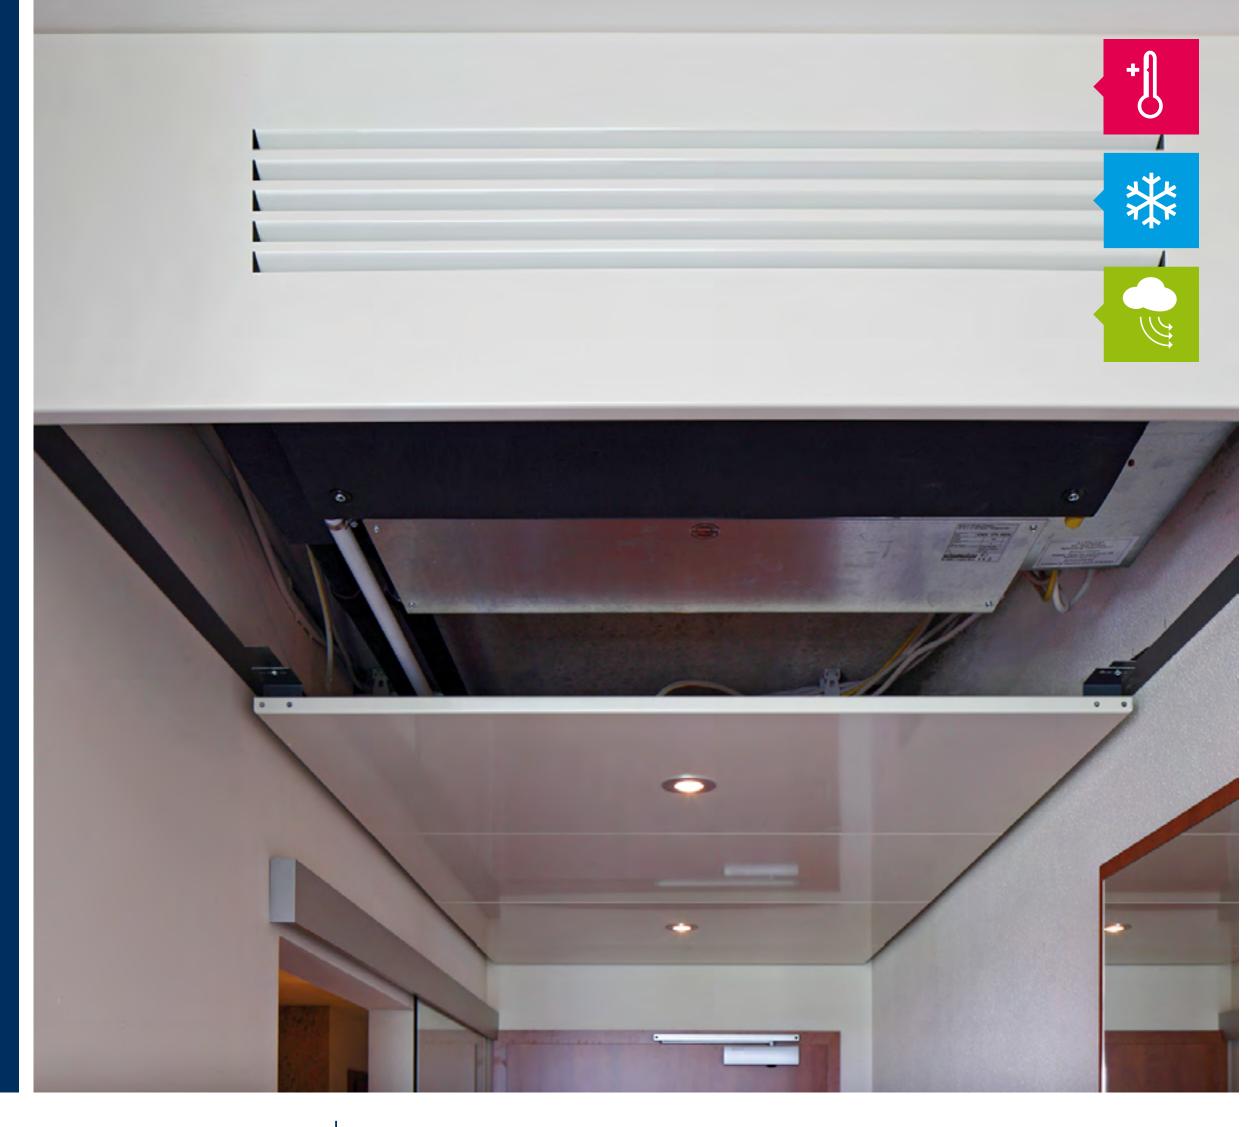

## KaCool D

- Designer panel in RAL 9003 (signal white)
- Dimensions tailored to ceiling grids
- ▶ 6 sizes for the optimum adjustment of the performance
- ▶ Choice of 3-stage AC or infinitely variable EC fans
- Option to feed fresh air through a recirculating air connector
- Comprehensive range of accessories available

#### Uses

utility room

lobby
meeting room/hall
hotel room

#### **Functions**