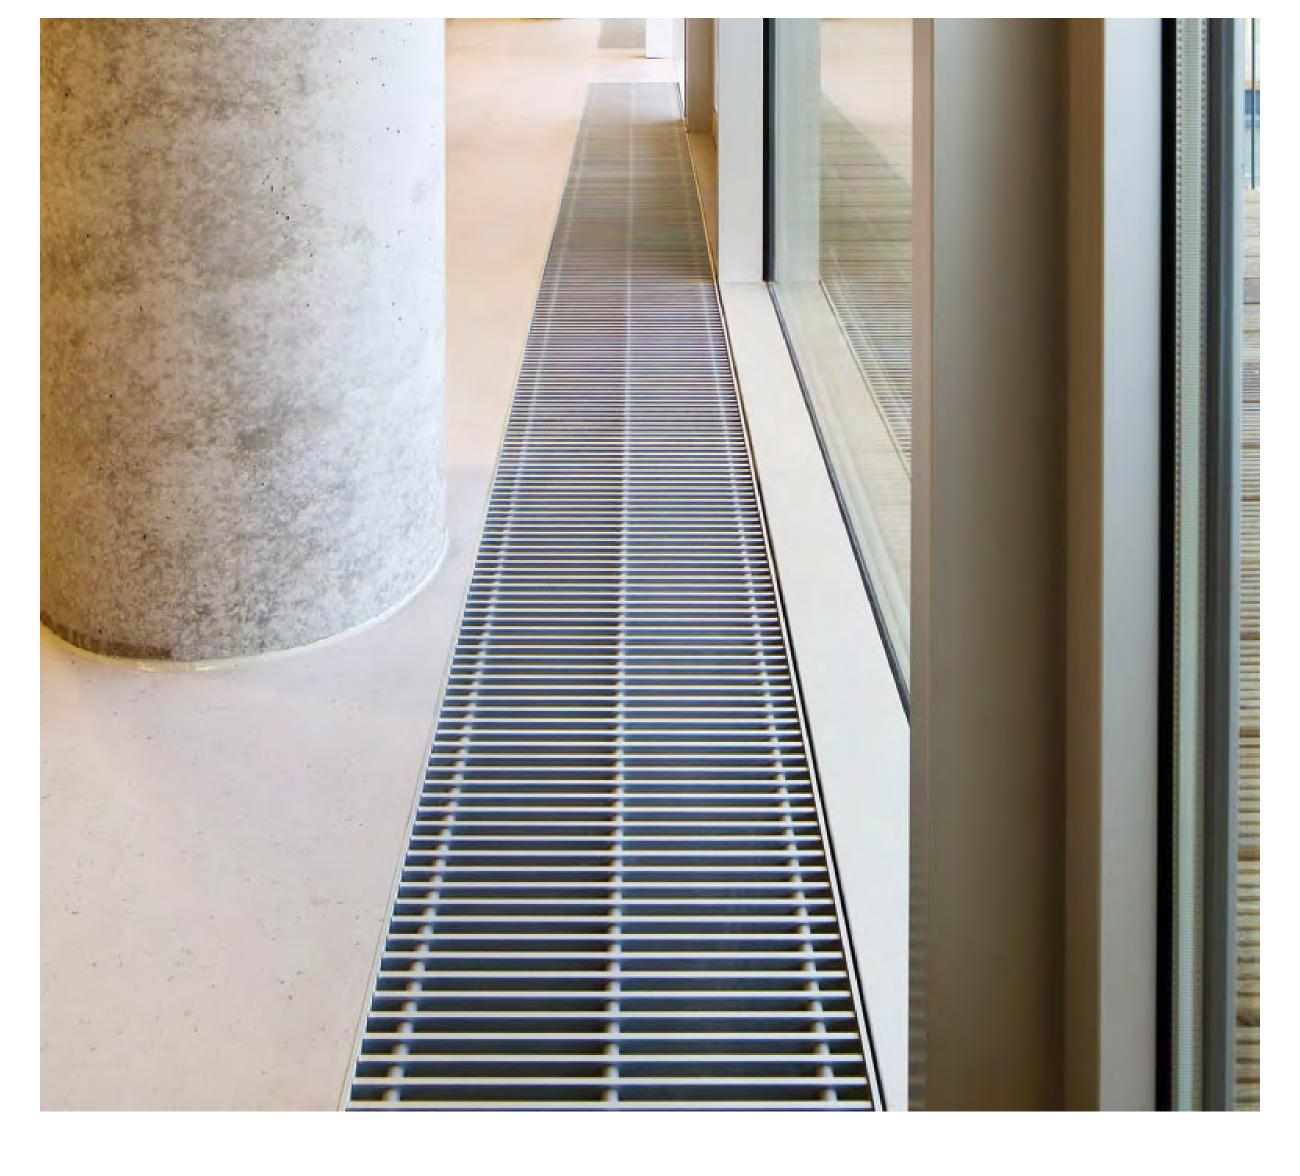

# A overall image that will win you over

The different frames into which the grilles are accurately fitted are a perfect match to the grille. The grille and frame combination gives such a uniform overall image.

### An inward-looking choice

You have the choice: grilles with a wide range of different profiles meet any requirement for resilience, functionality and design.