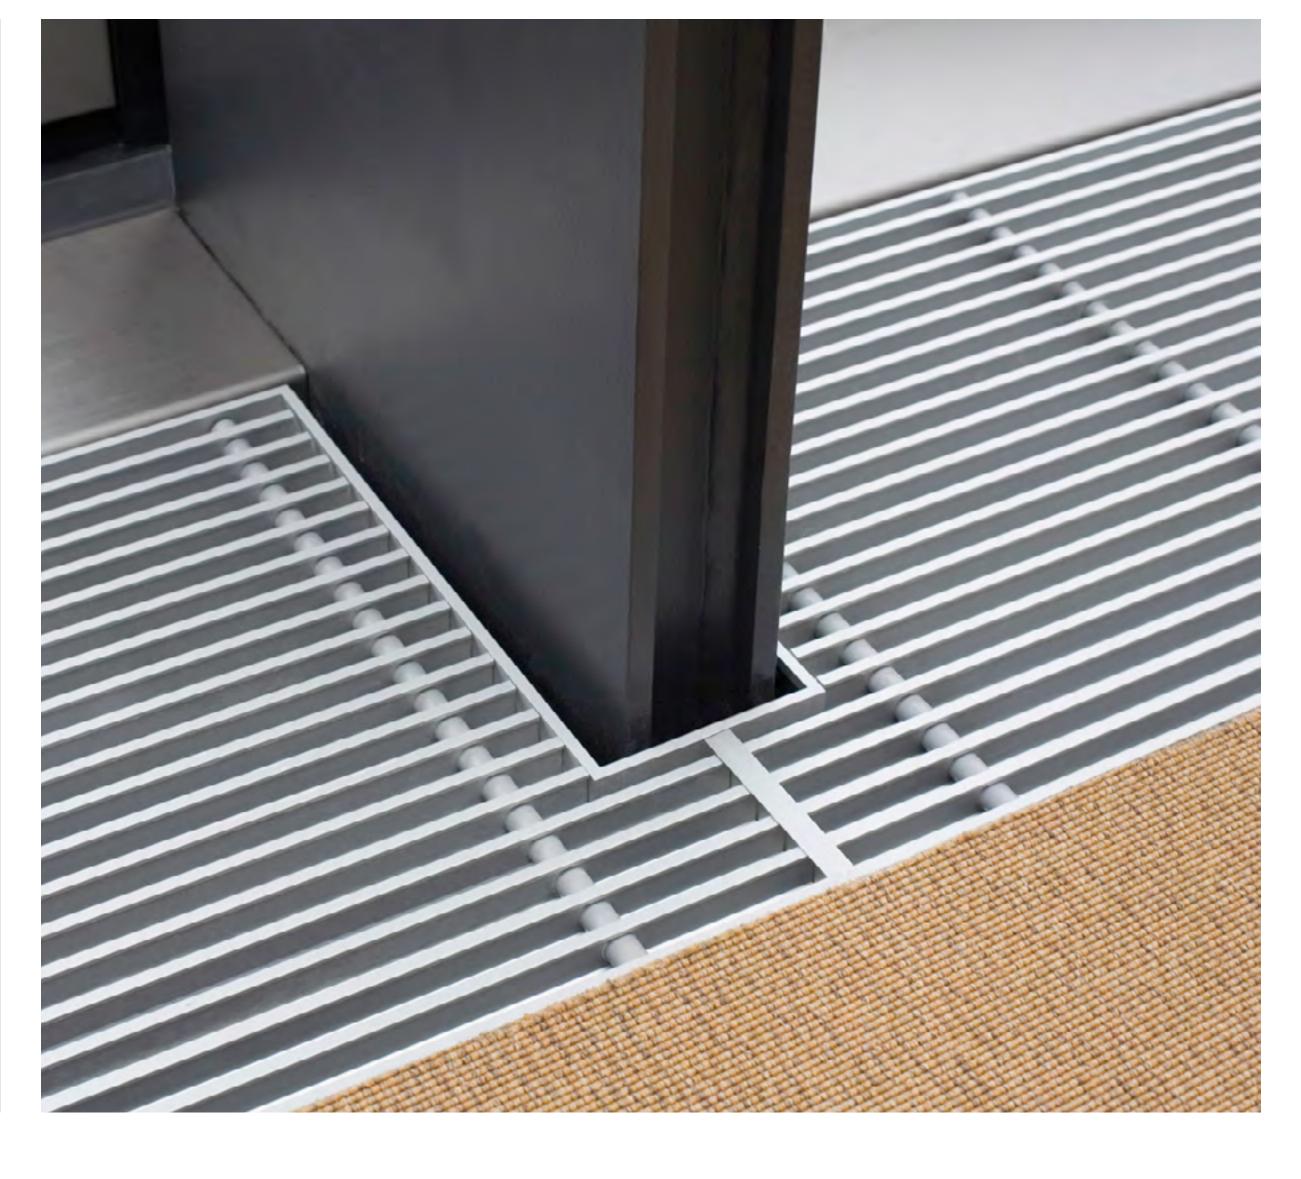

#### Cut-outs with a cover plate

- Integration of building parts, such as columns, mullions, etc.
- Different cover plate materials possible

#### Cut-outs in the grille itself

Integration of building parts, such as columns, mullions, etc.