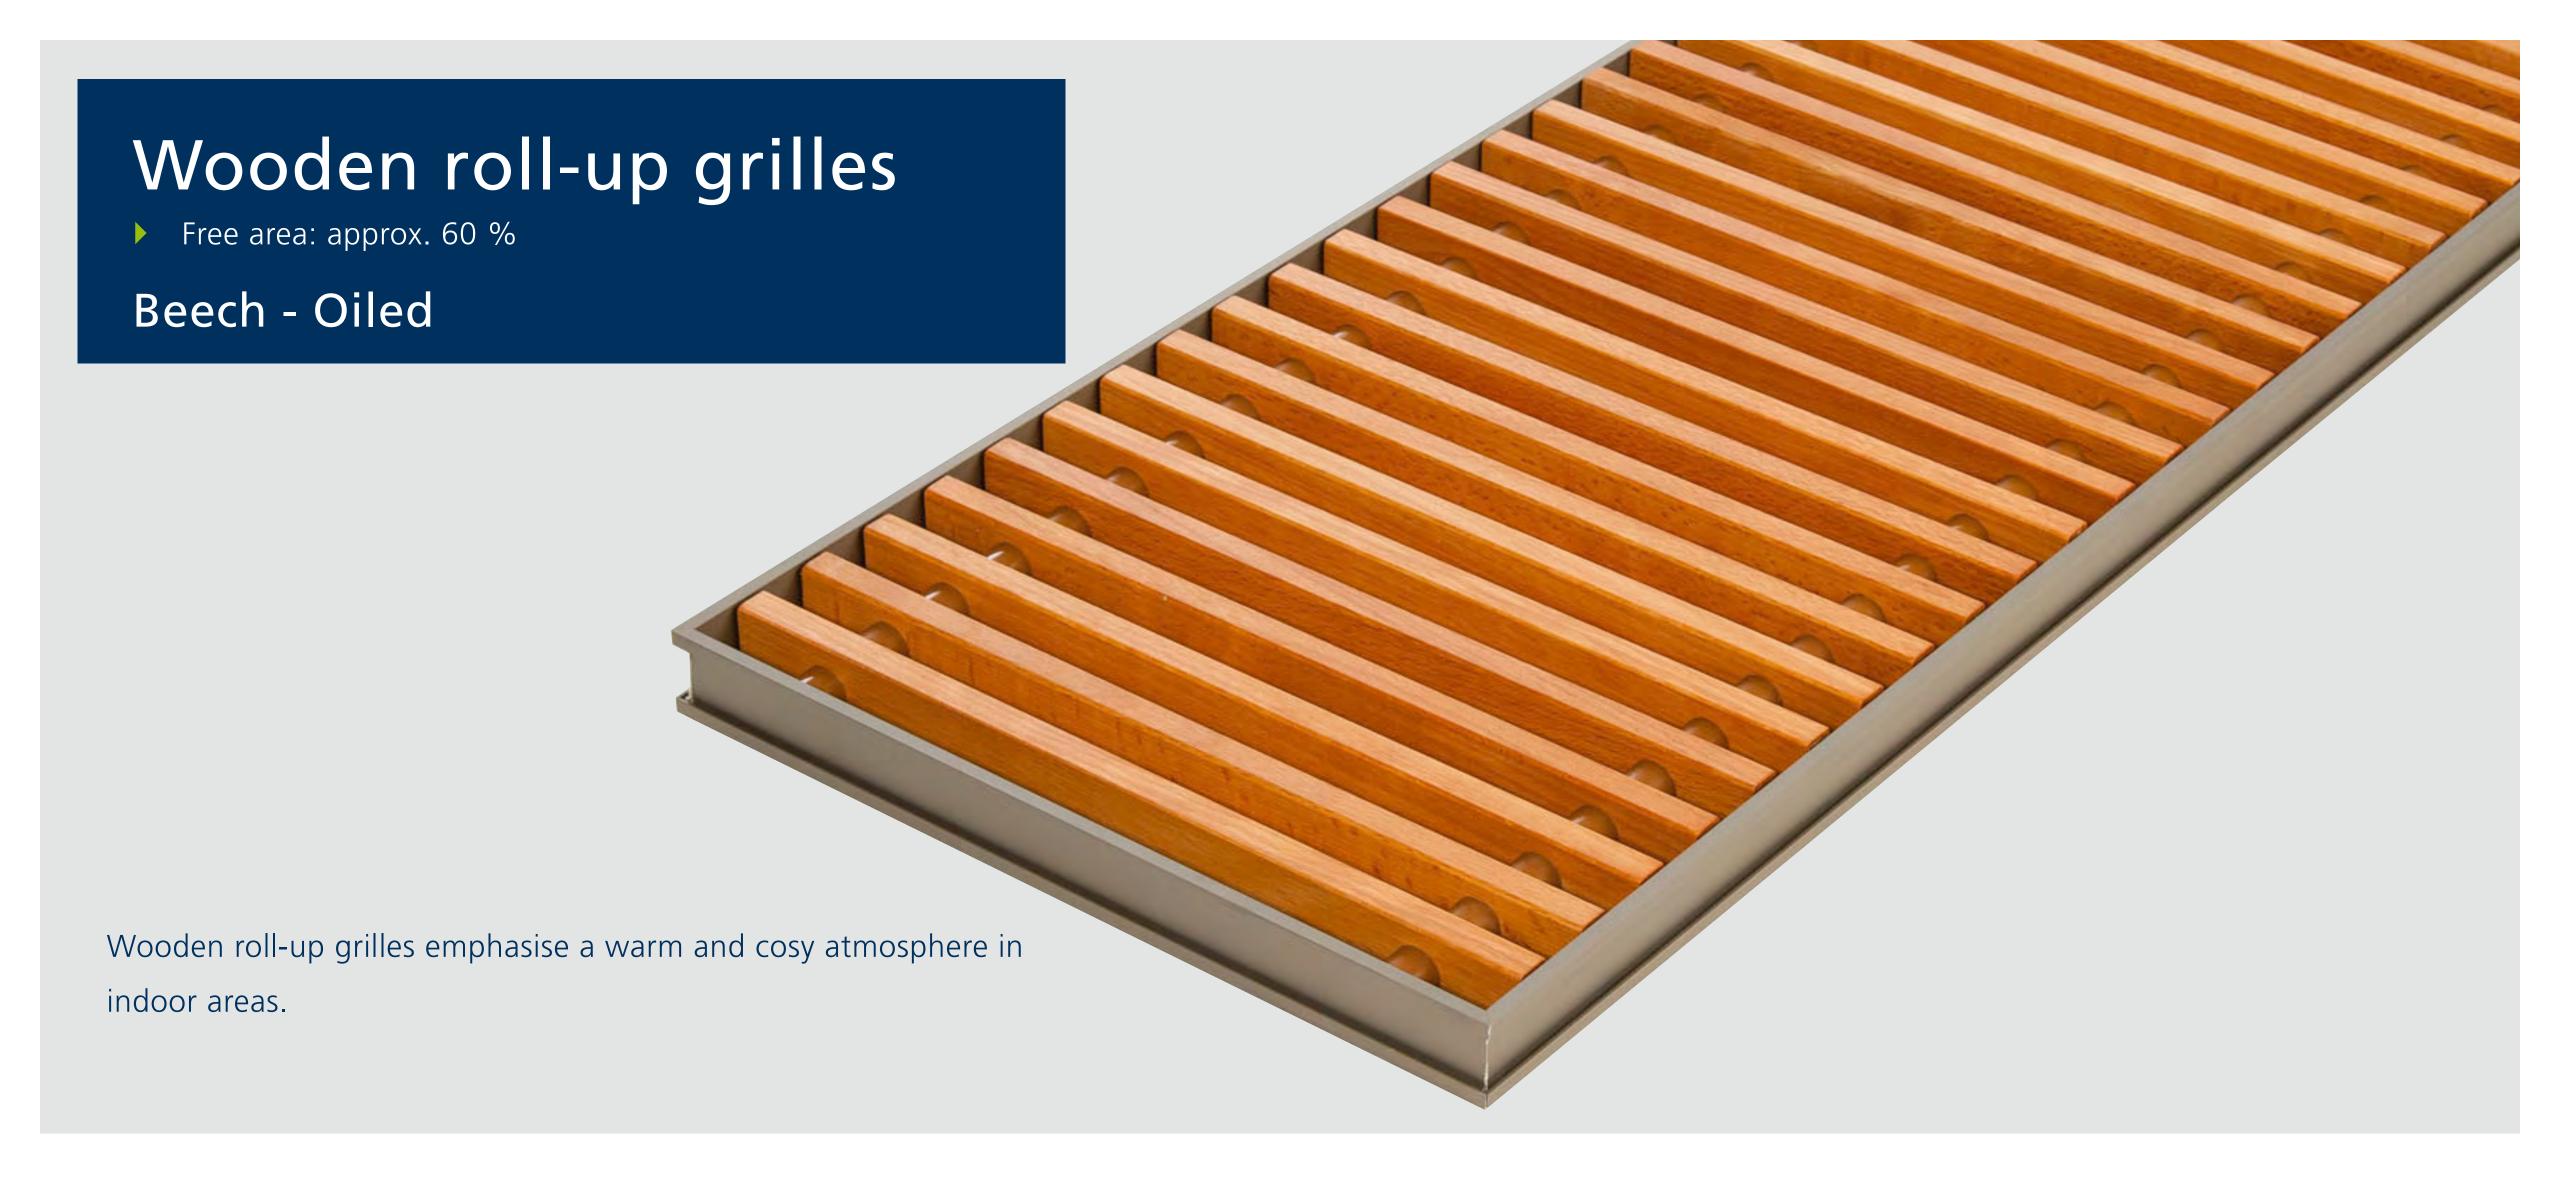

# Complete diversity

Natural brass or stainless steel, aluminium or wood: choose from high-quality materials – and complete the character of your room.

### Fascinating colours

Opt for aluminium grilles in different anodised colours. Or for wooden grilles in different finishes. Perhaps even polished stainless steel grilles?