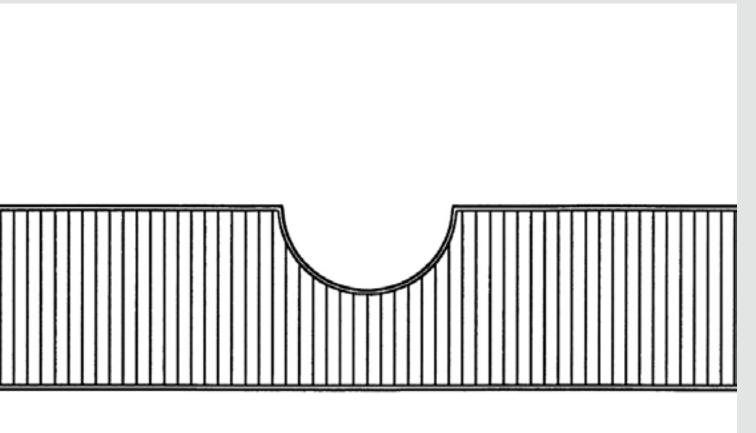

#### Cut-outs in the grille itself

Integration of building parts, such as columns, mullions, etc.