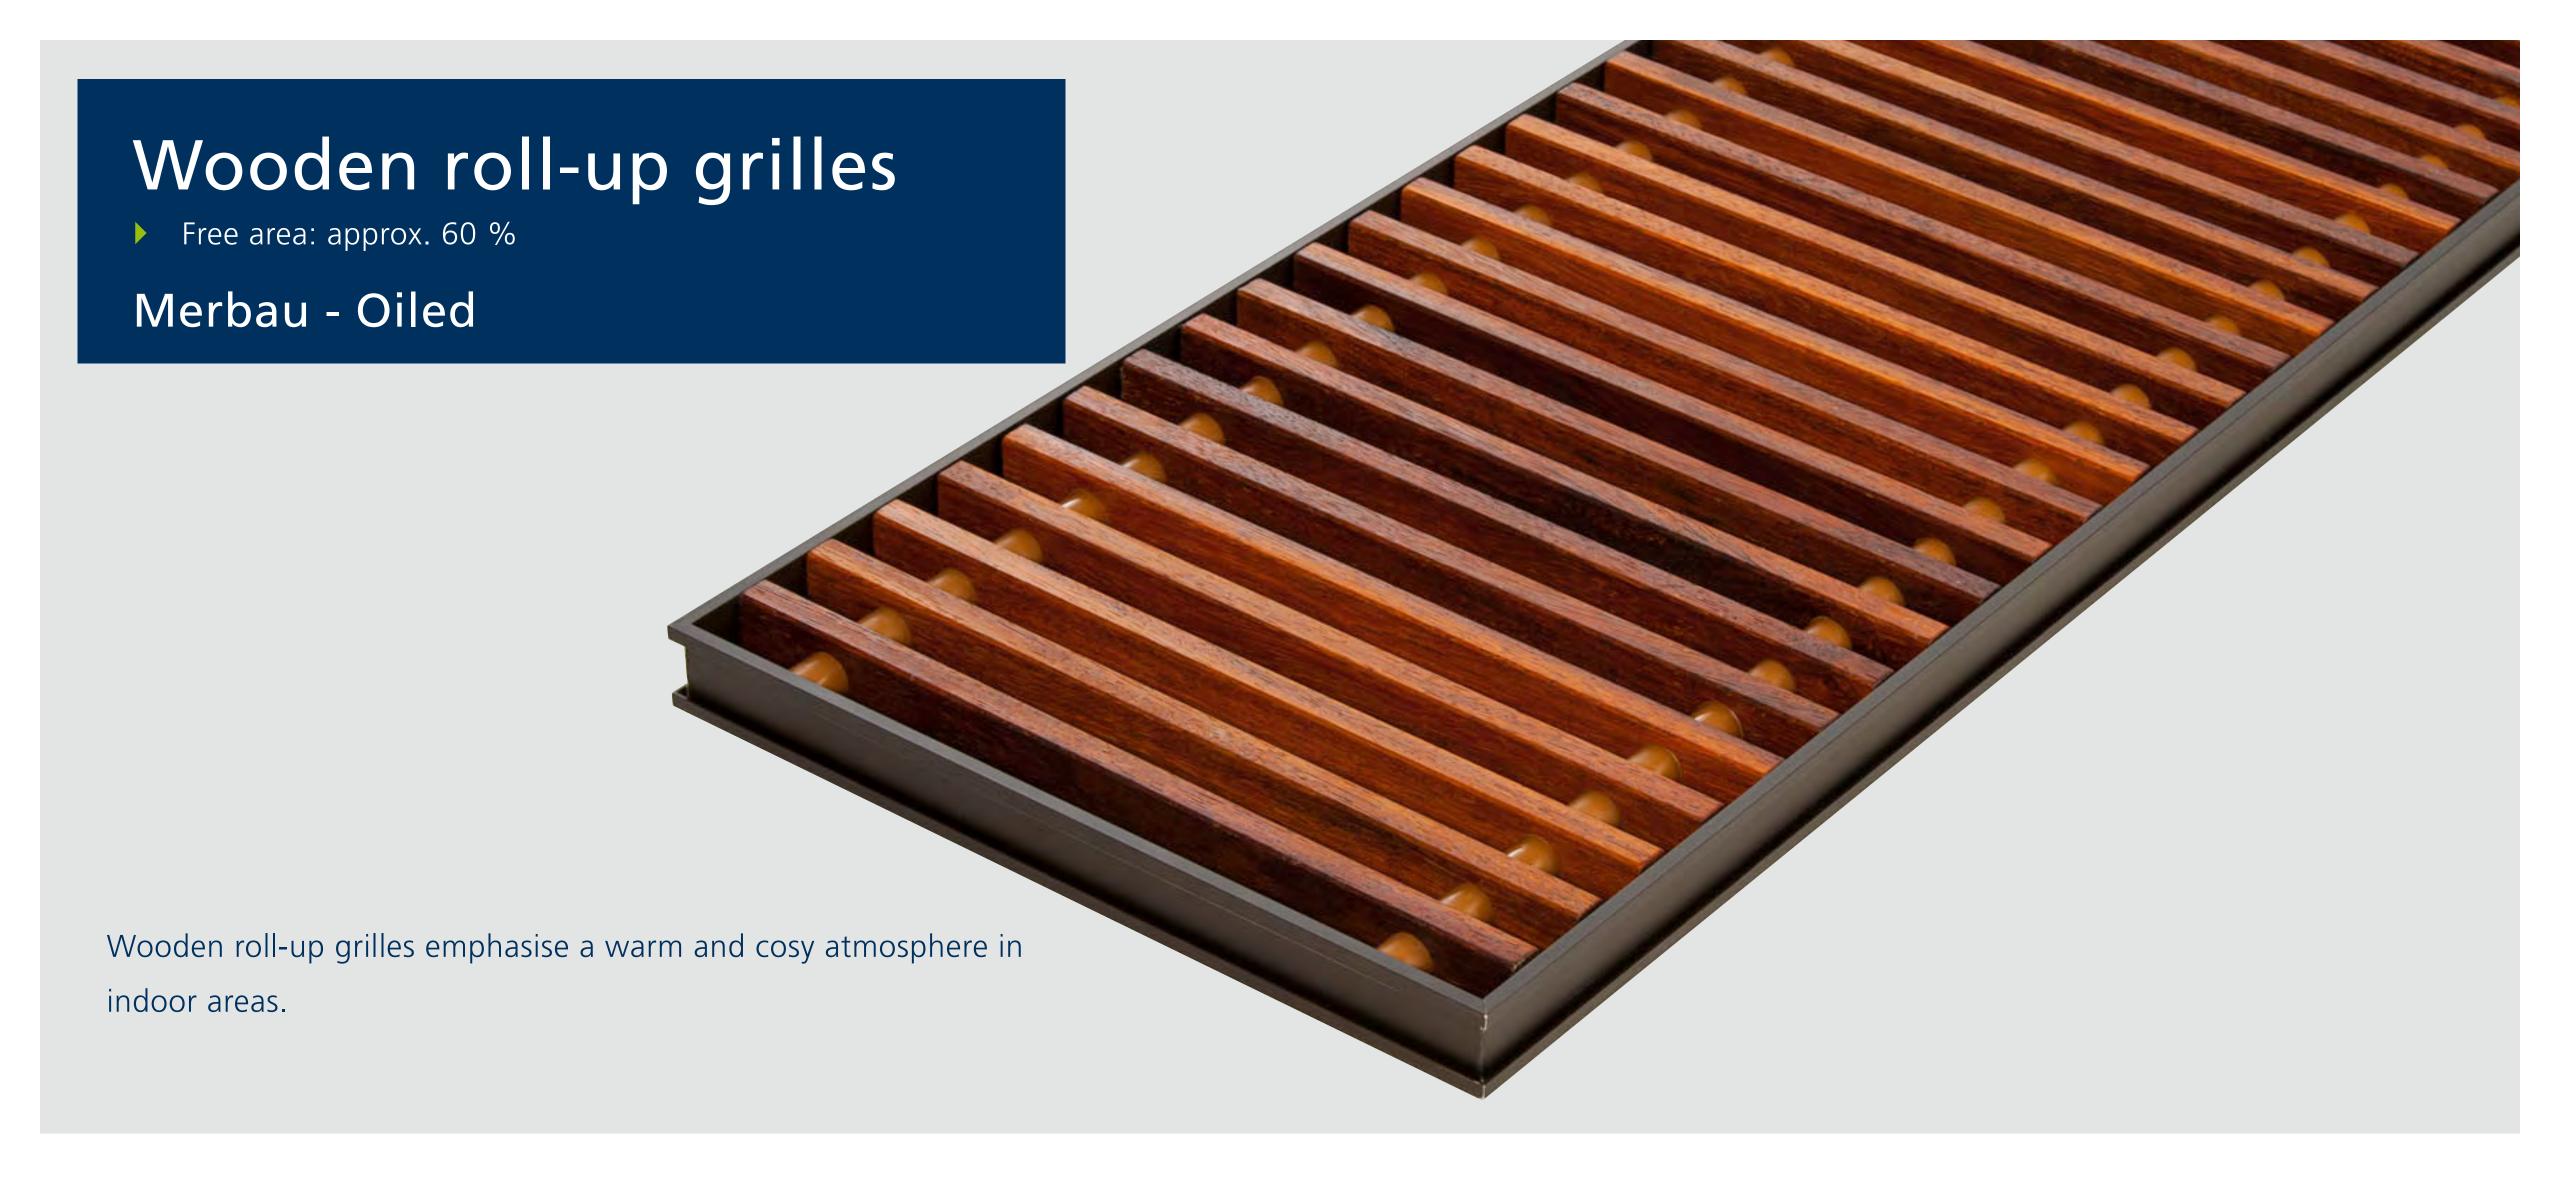

### Grilles at a glance Natural brass Optiline Keyline roll-up grille roll-up grille roll-up grille Aluminium linear grille Wooden roll-up grille

# Cost-saving durability

The particular advantage of our grilles that can be used on both sides: just turn them over - and everything looks like new.

HZ

Wooden