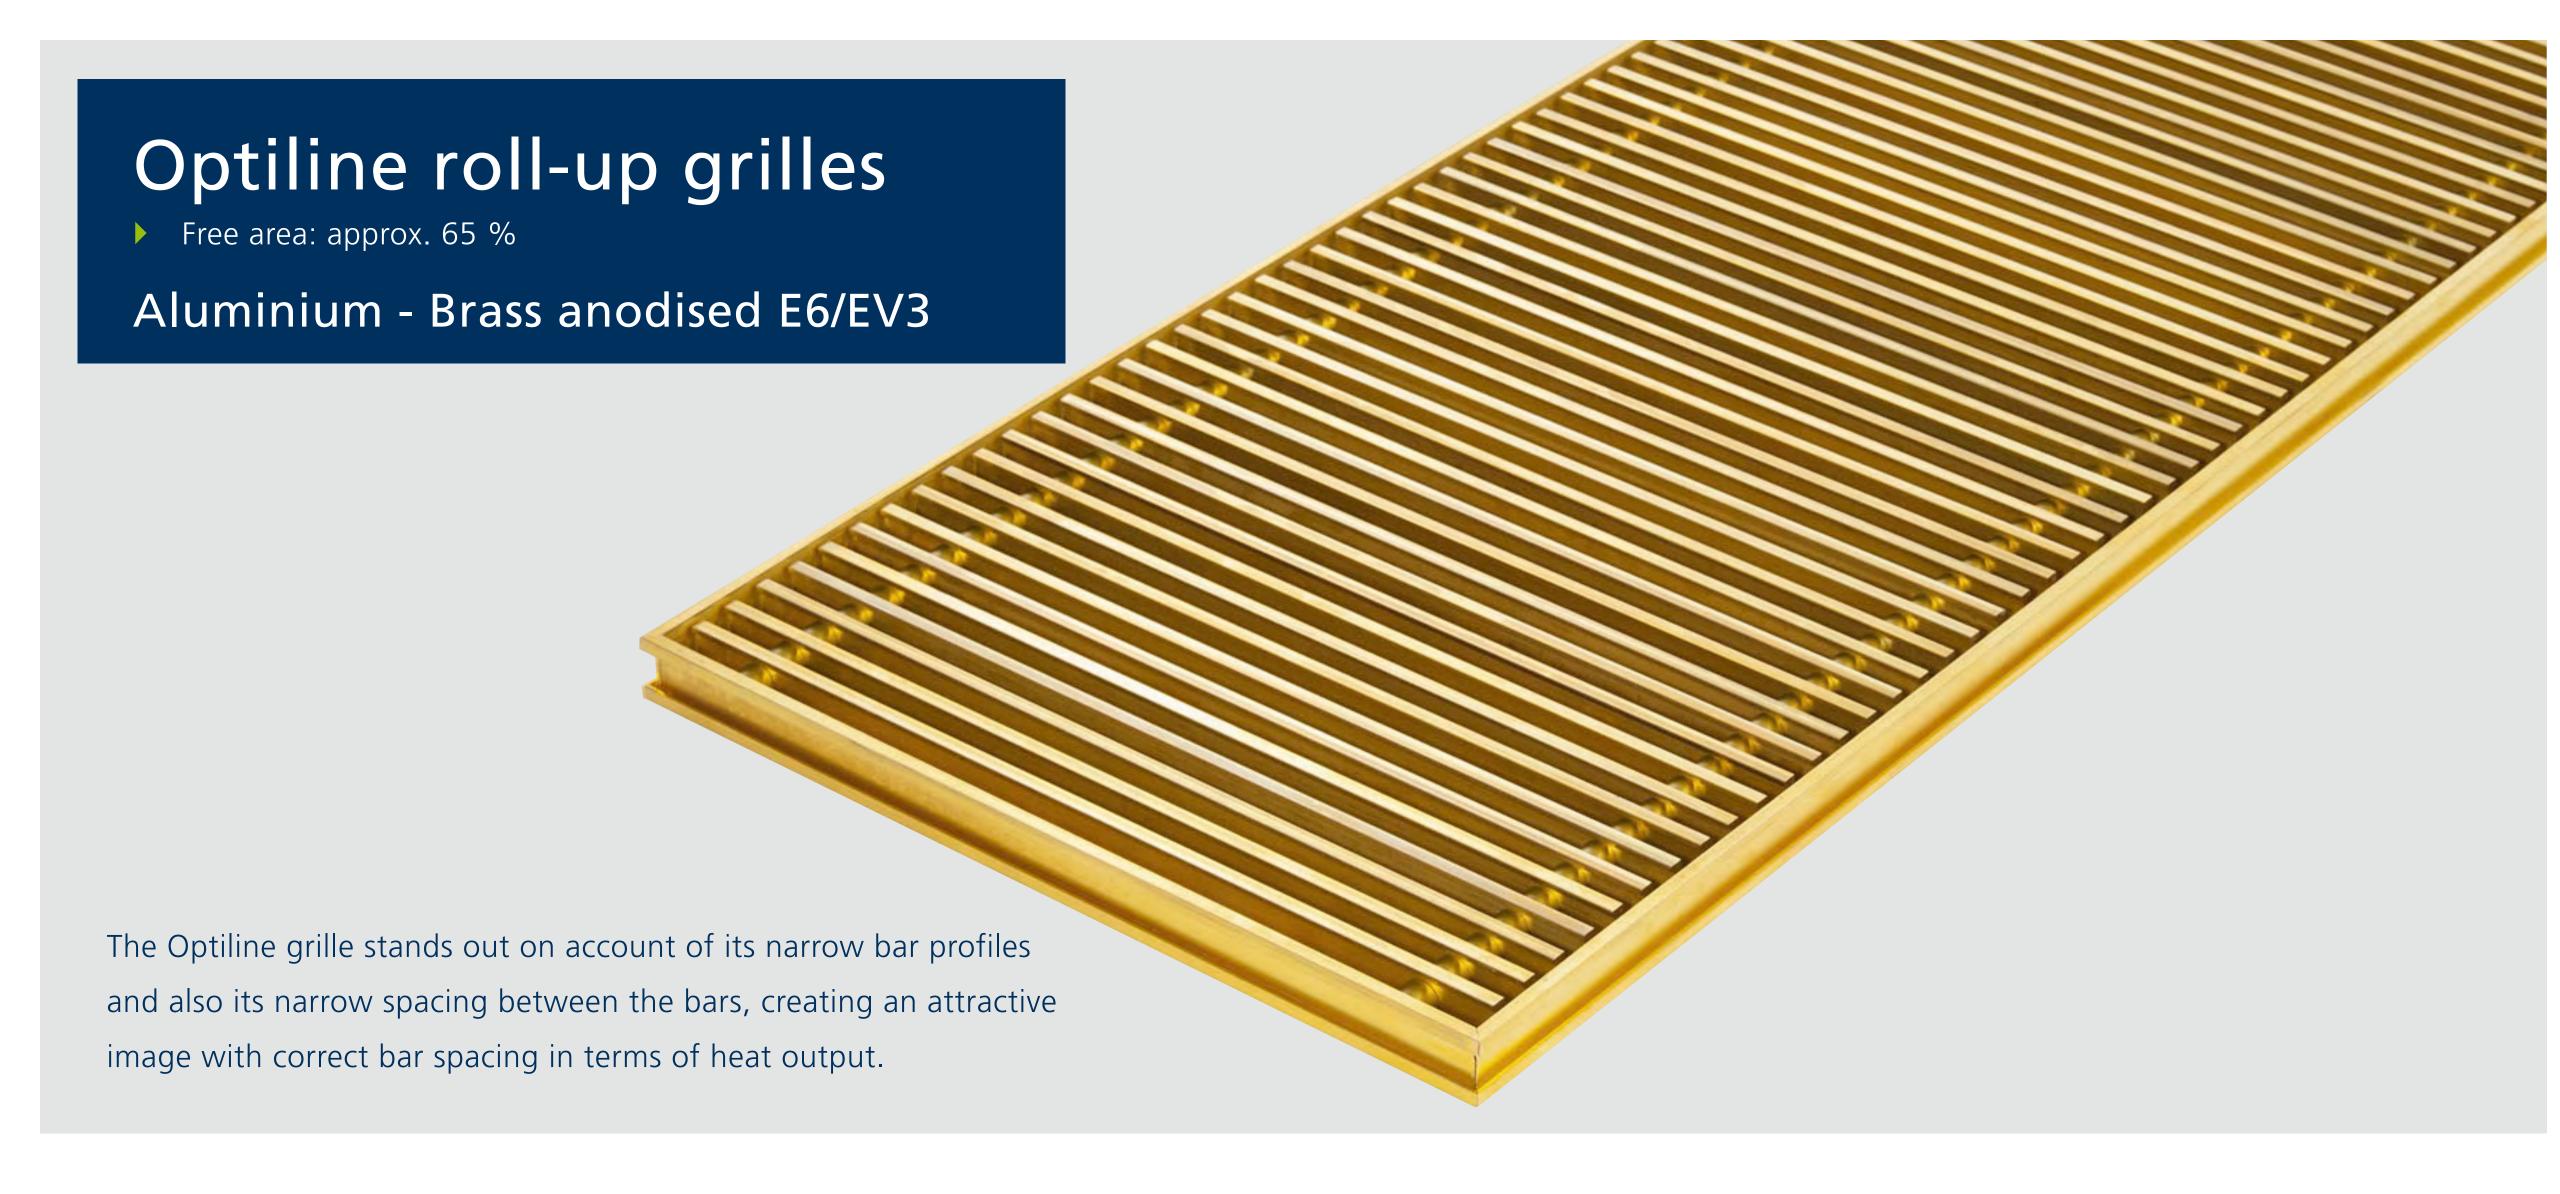

at a glance

Optiline roll-up grilles

Aluminium roll-up grilles

Brass roll-up grilles

Keyline roll-up grilles

Stainless steel roll-up grilles

Wooden roll-up grilles

Possible geometries

### Fascinating colours

Opt for aluminium grilles in different anodised colours. Or for wooden grilles in different finishes. Perhaps even polished stainless steel grilles?