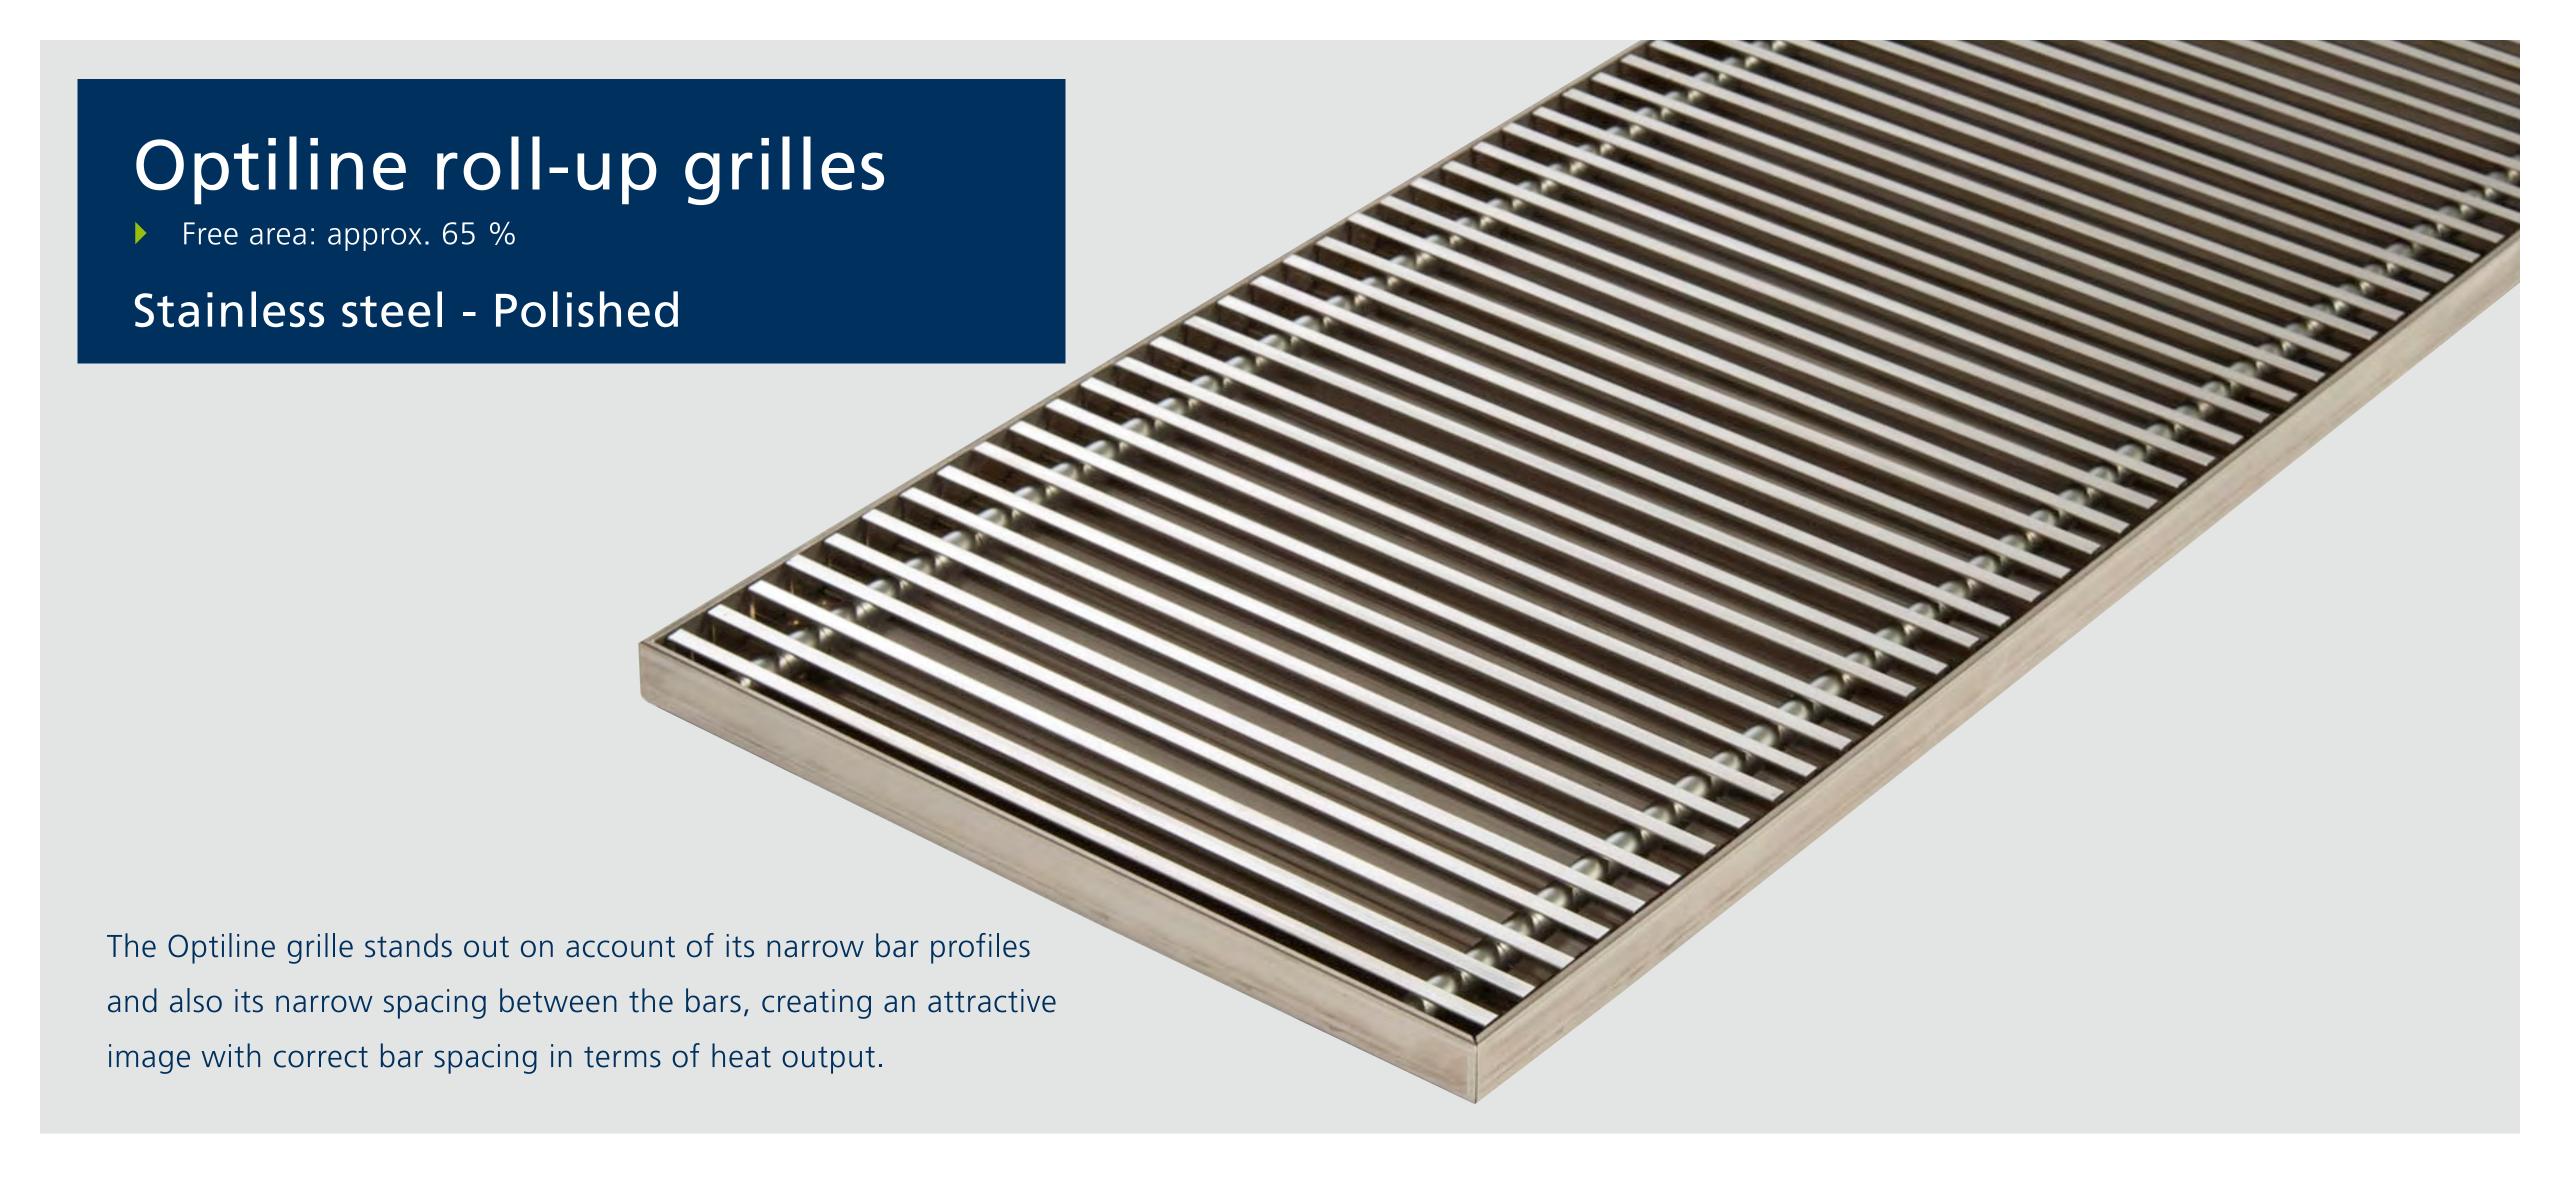

### Grilles at a glance Natural brass Optiline Keyline roll-up grille roll-up grille roll-up grille Aluminium linear grille Wooden roll-up grille