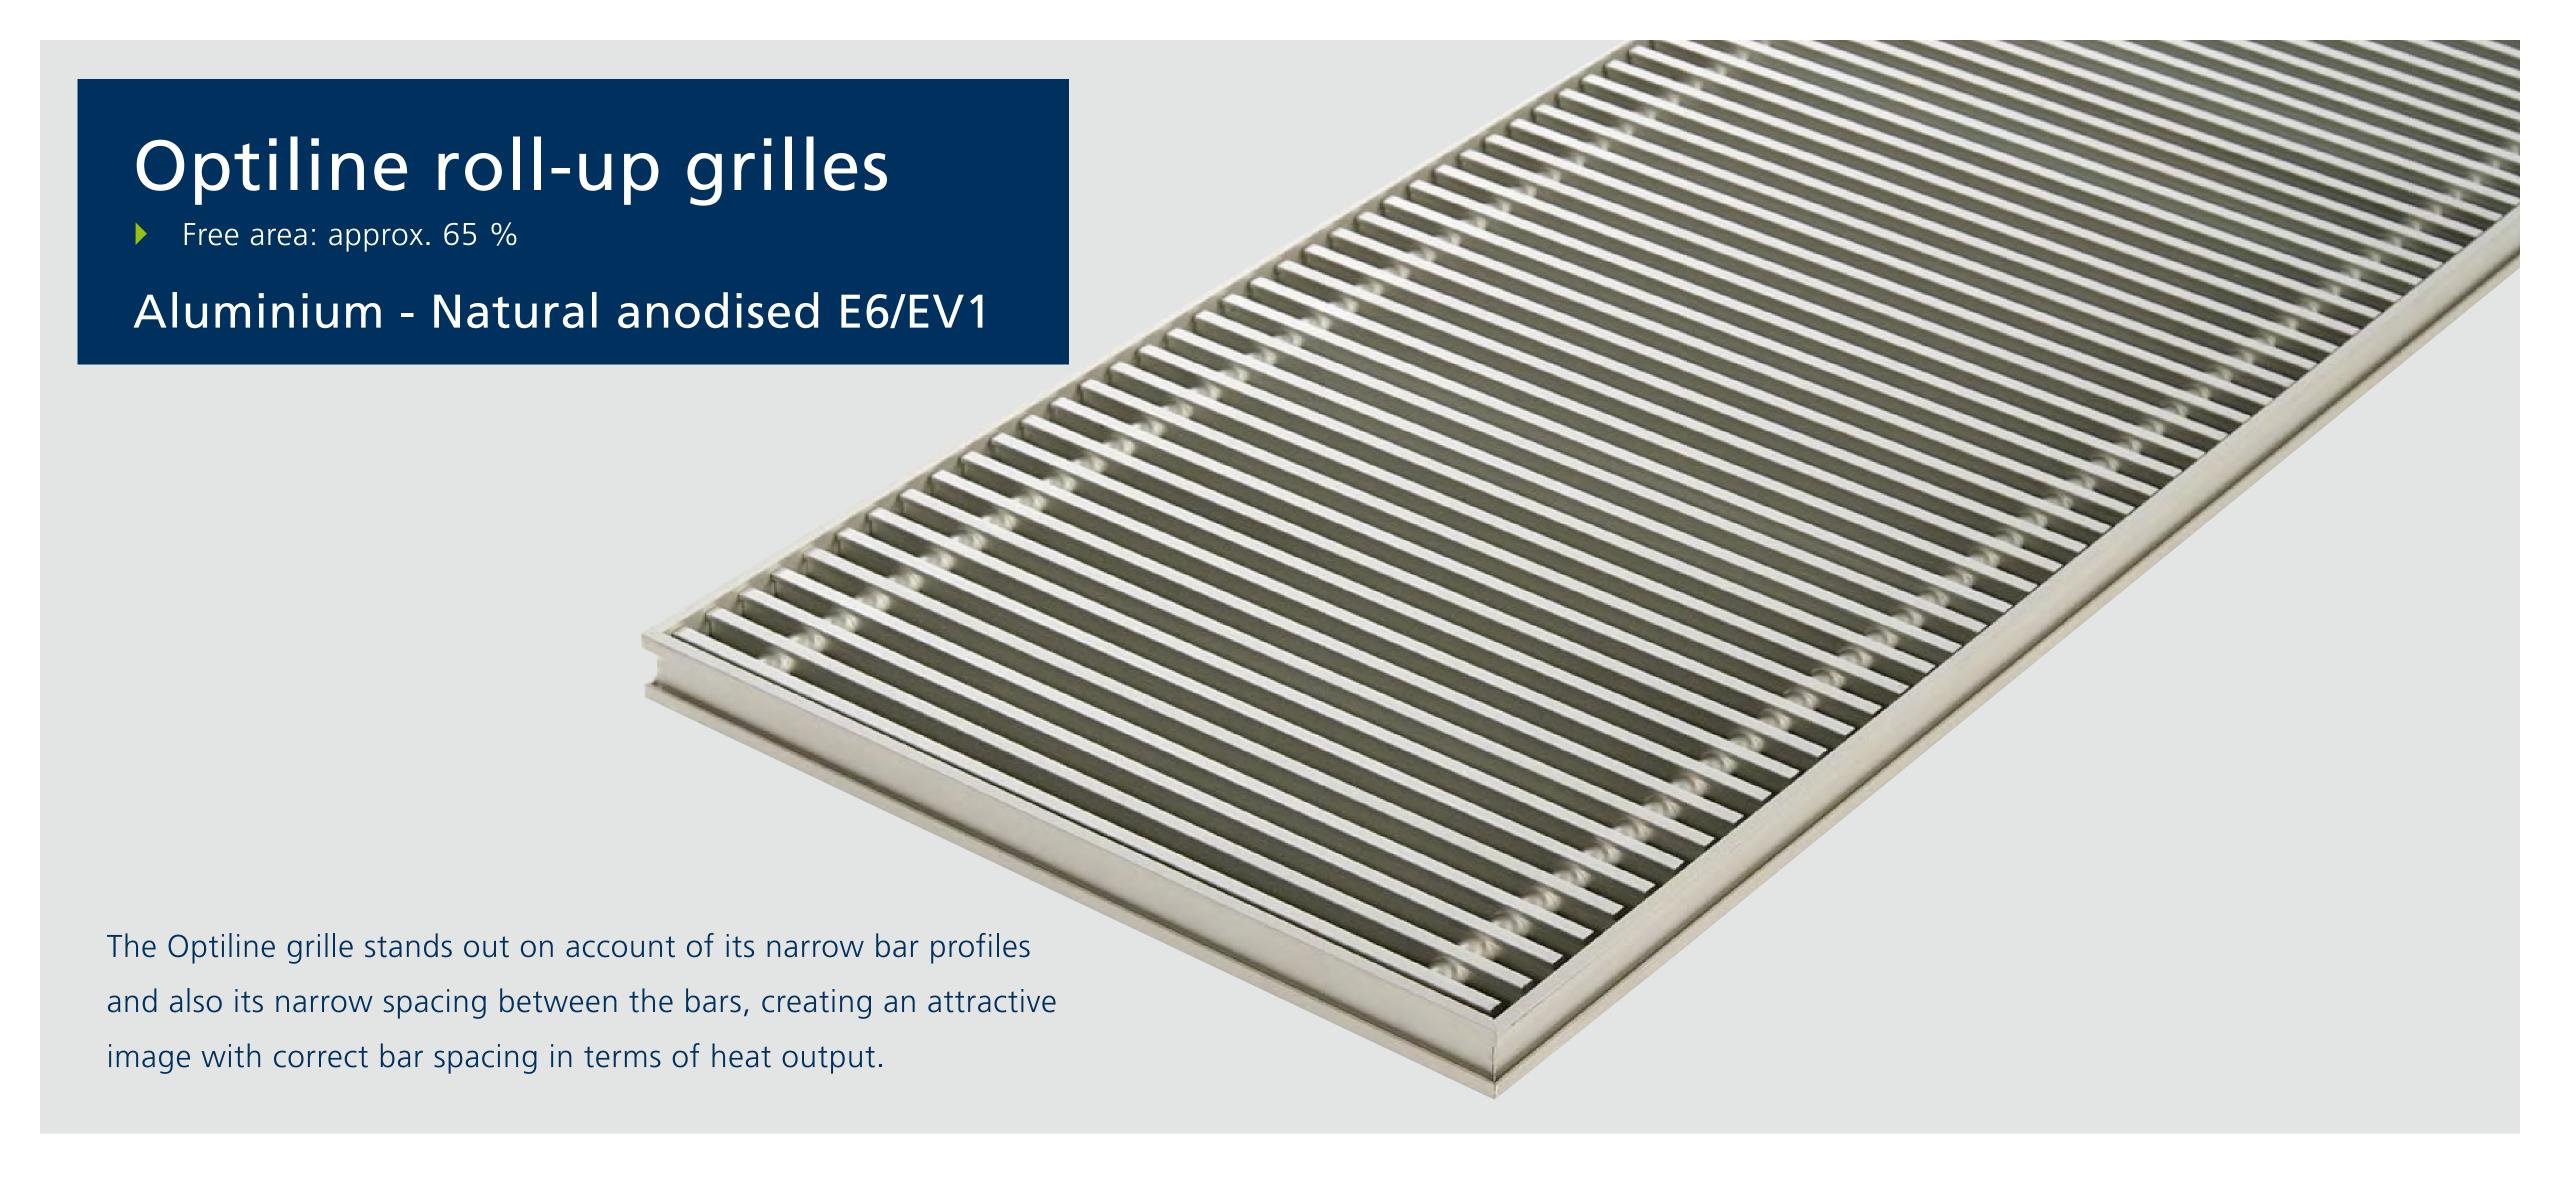

at a glance

Optiline roll-up grilles

Aluminium roll-up grilles

Brass roll-up grilles

Keyline roll-up grilles

Stainless steel roll-up grilles

Wooden roll-up grilles

Possible geometries

### An inward-looking choice

You have the choice: grilles with a wide range of different profiles meet any requirement for resilience, functionality and design.