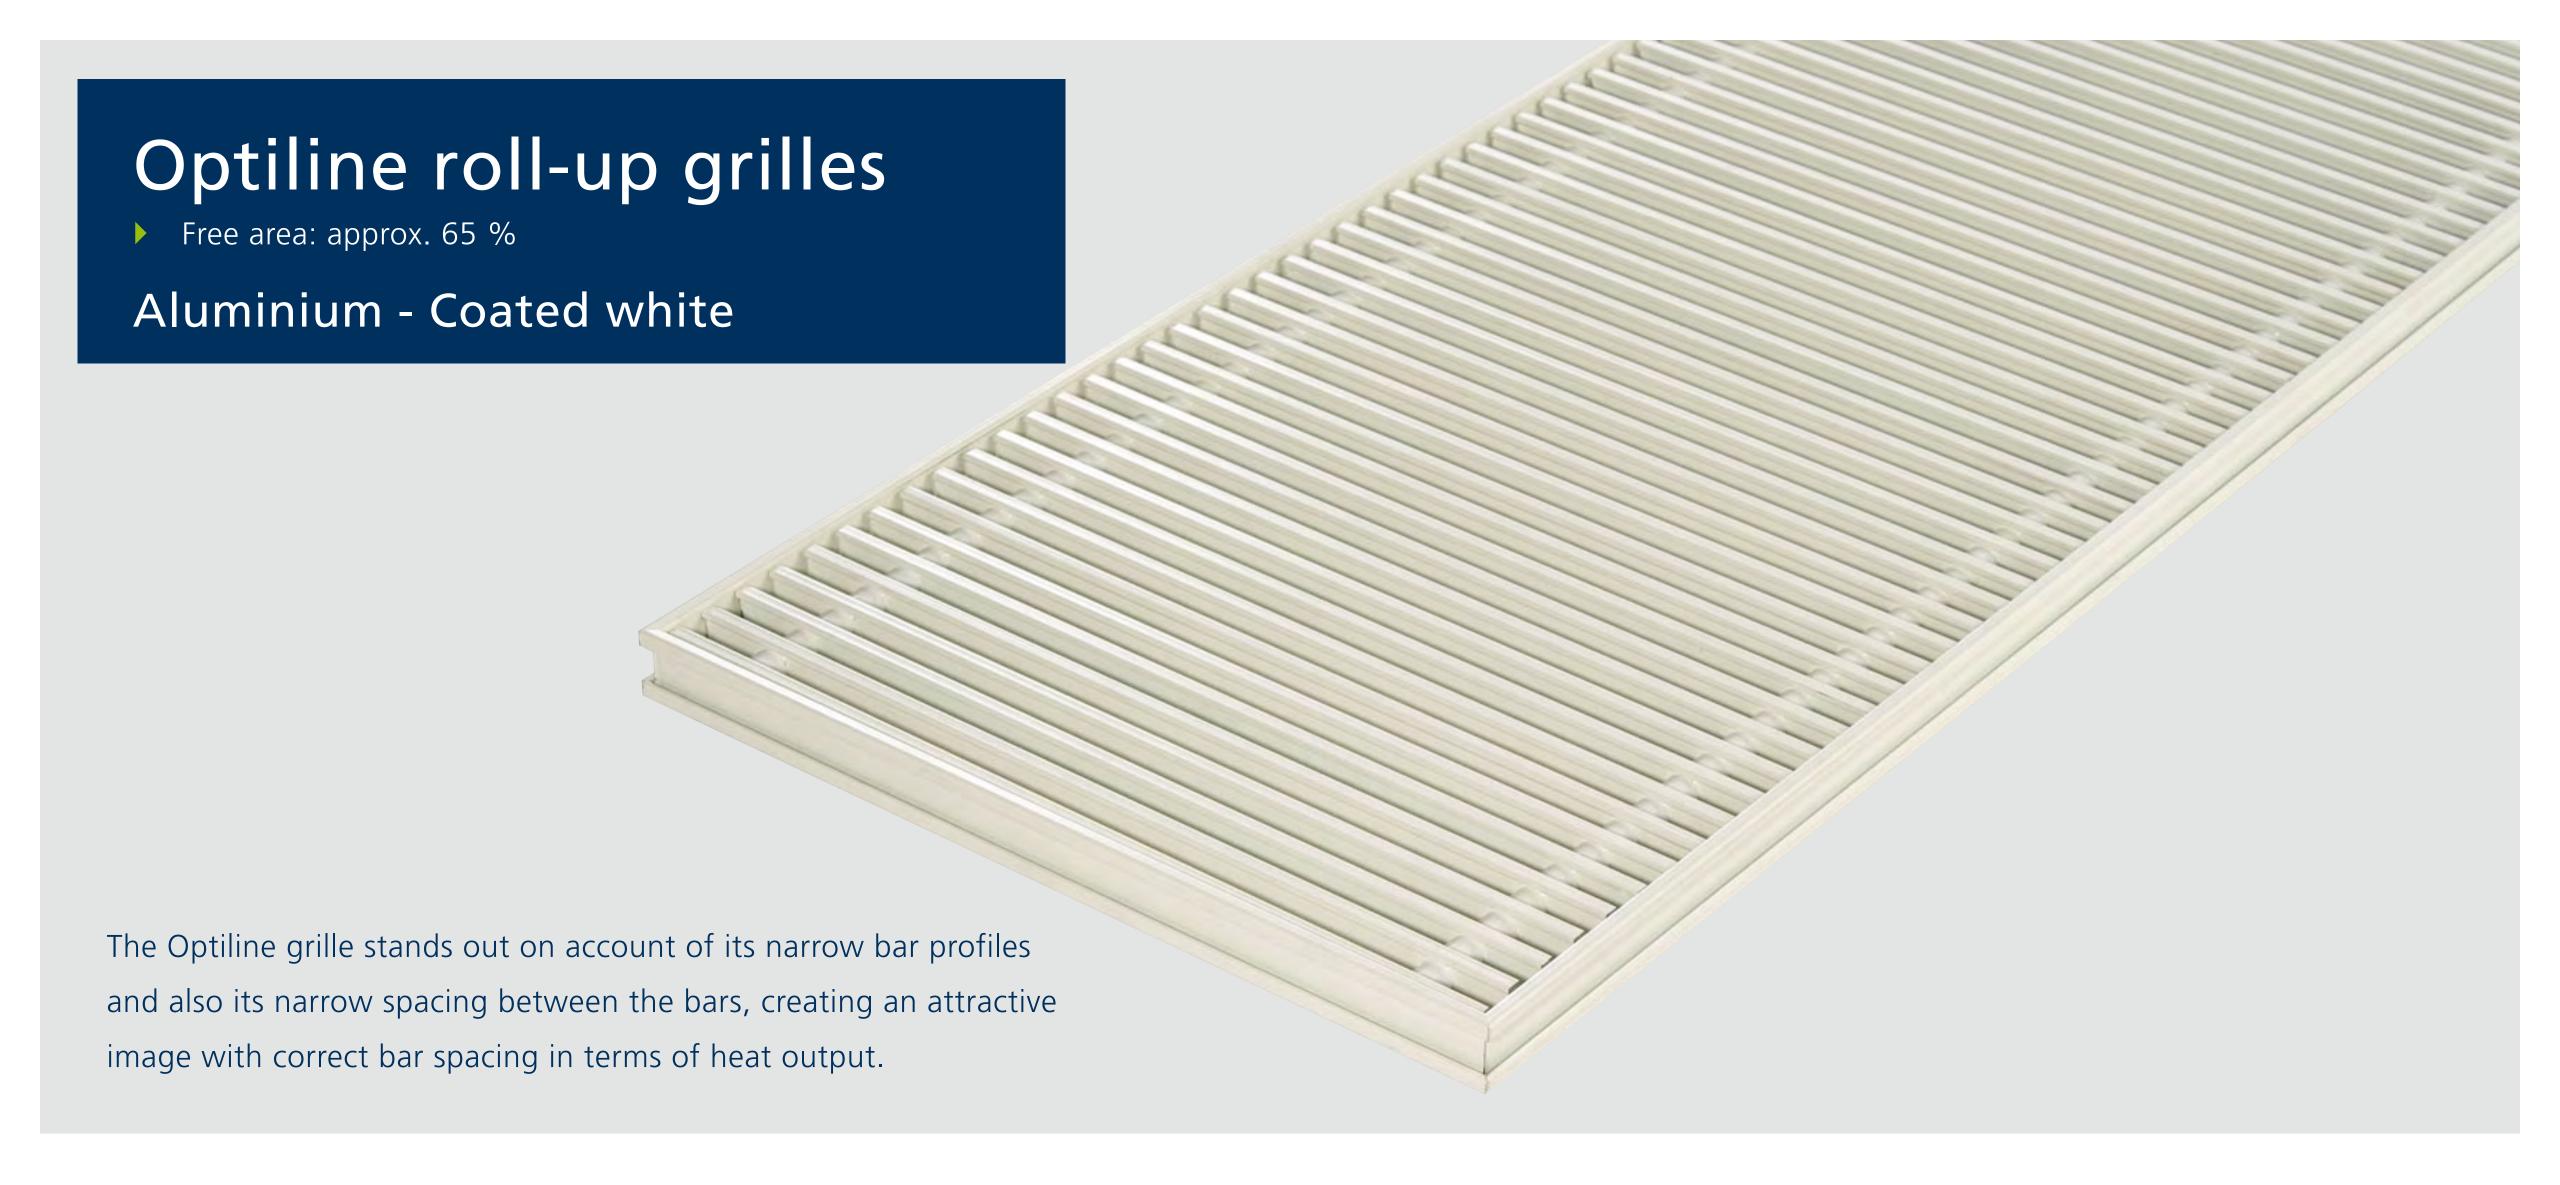

at a glance

Optiline roll-up grilles

Aluminium roll-up grilles

Brass roll-up grilles

Keyline roll-up grilles

Stainless steel roll-up grilles

Wooden roll-up grilles

Possible geometries