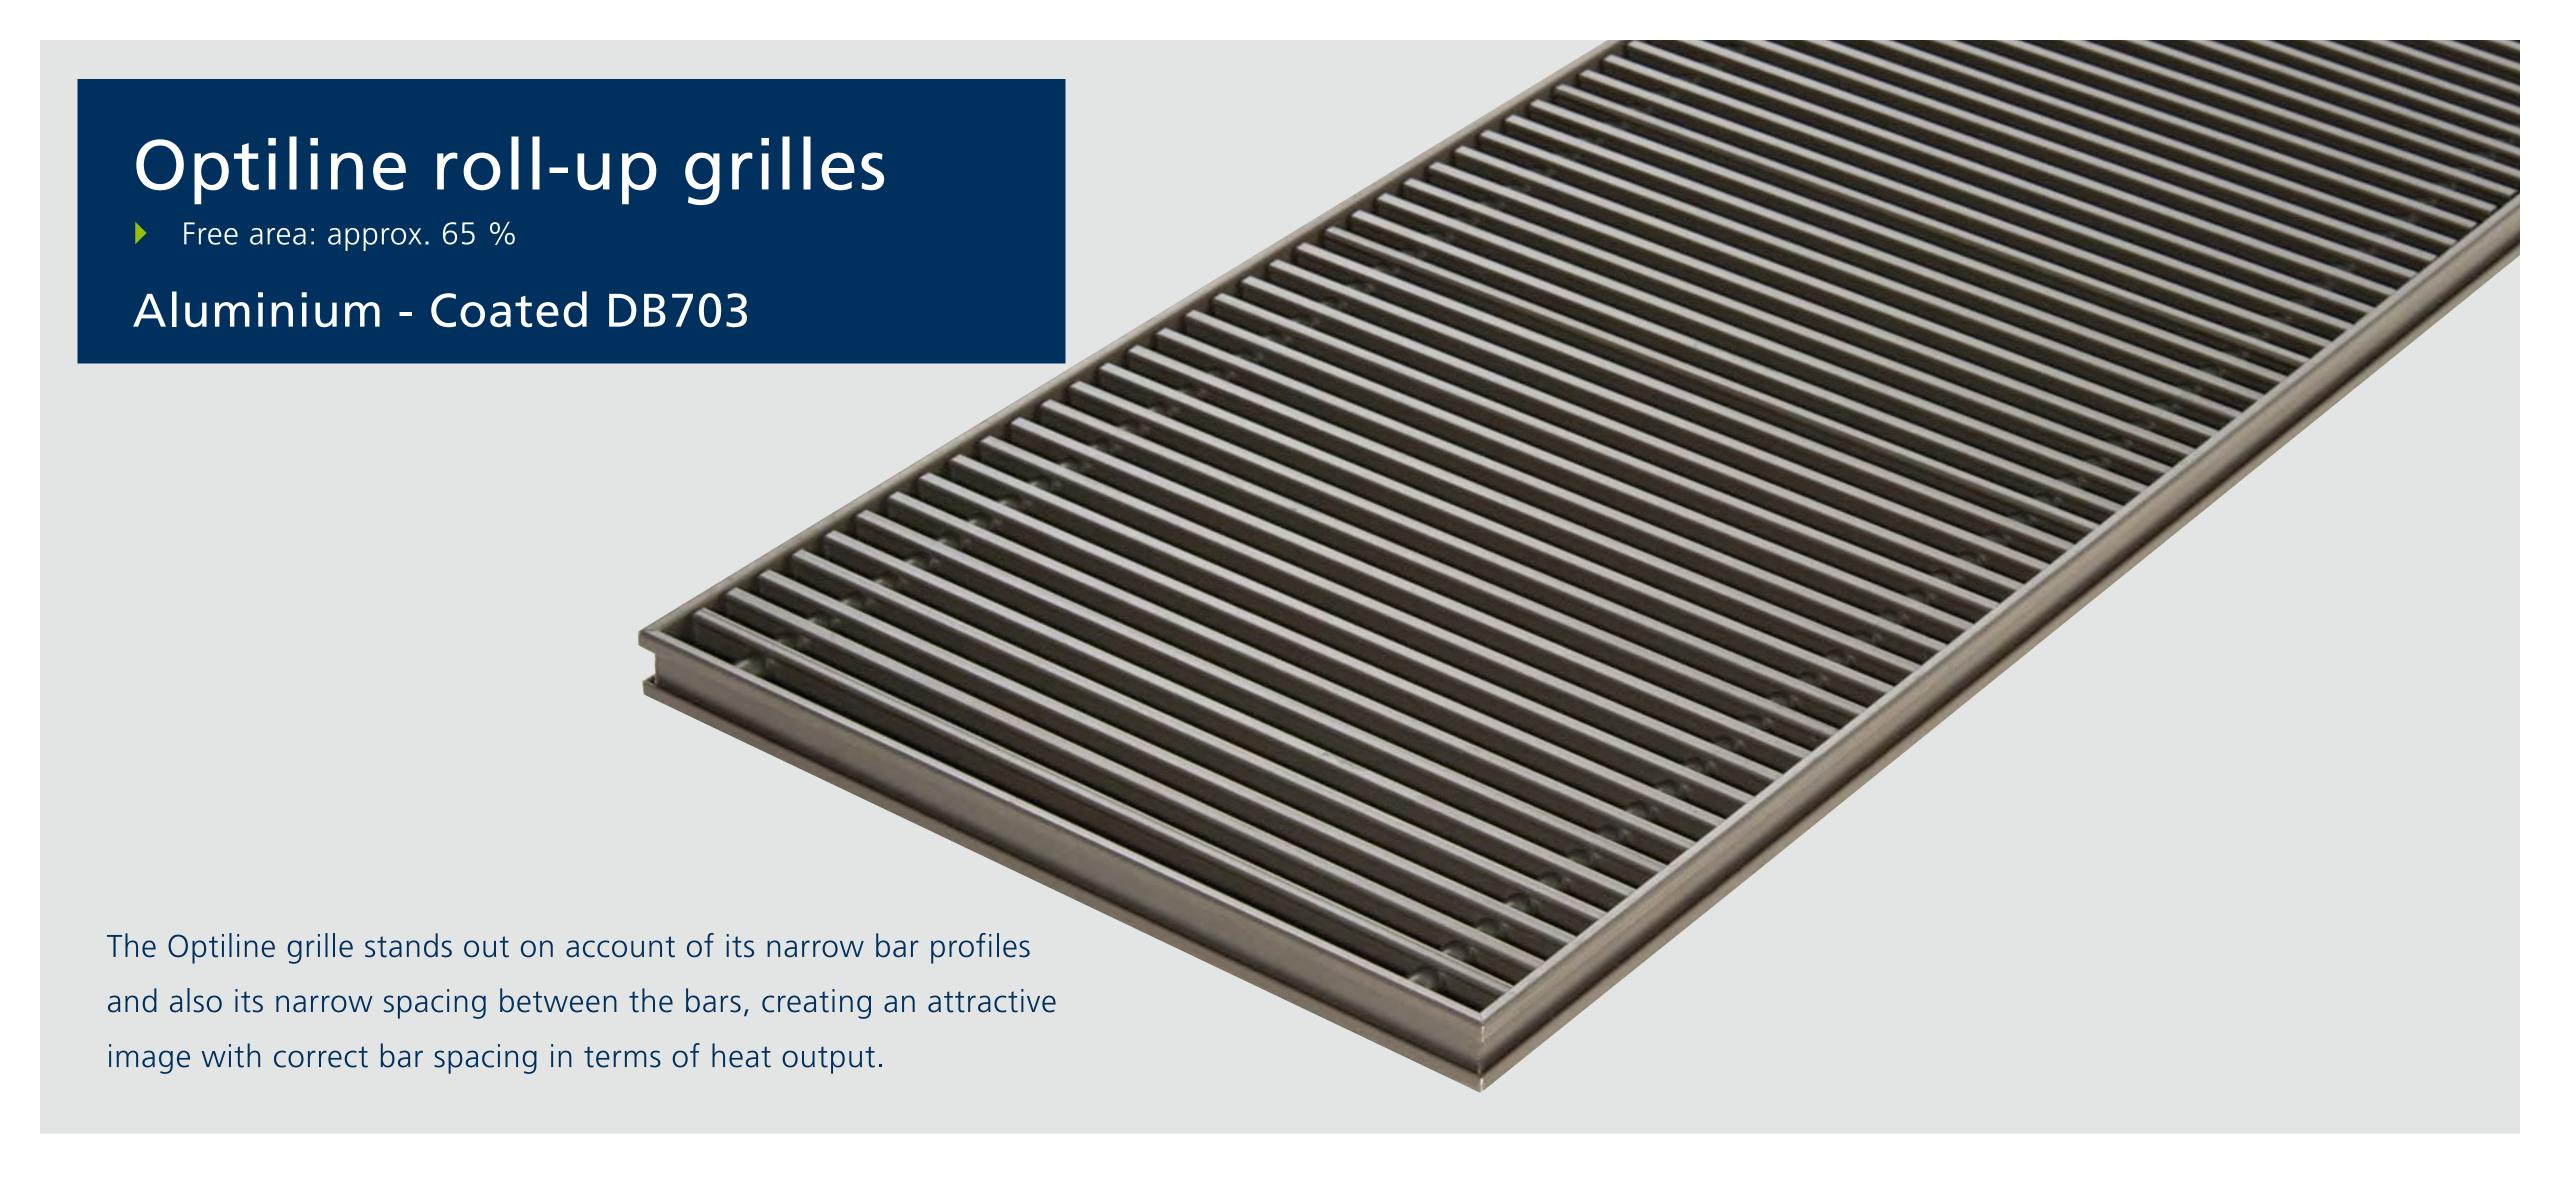

at a glance

Optiline roll-up grilles

Aluminium roll-up grilles

Brass roll-up grilles

Keyline roll-up grilles

Stainless steel roll-up grilles

Wooden roll-up grilles

Possible geometries