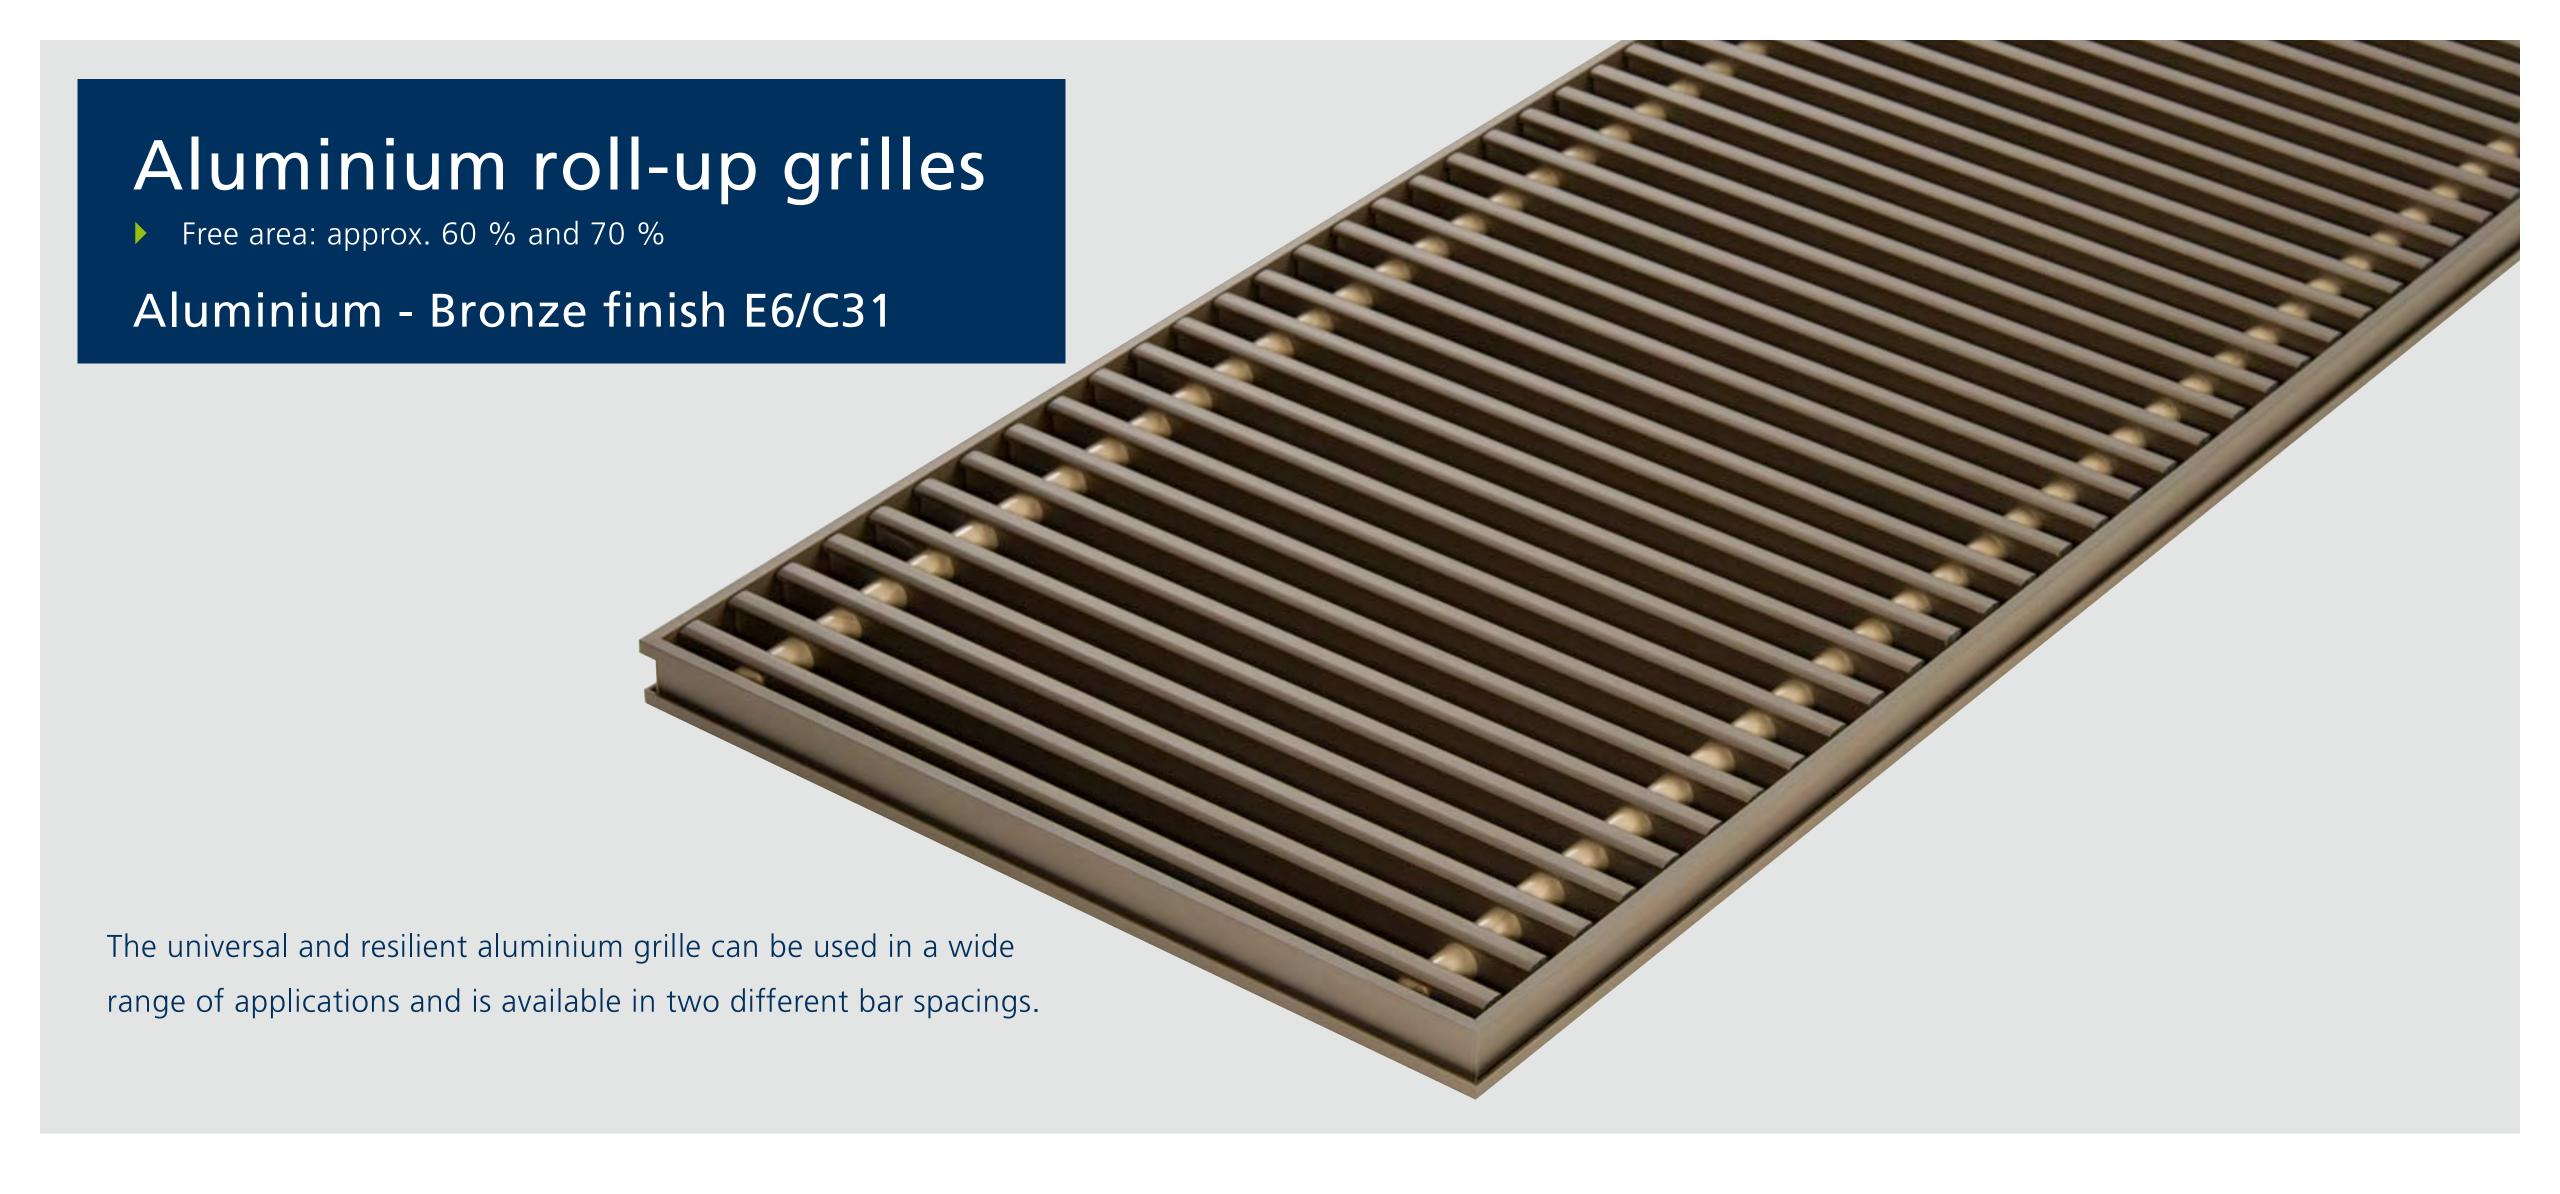

### Fascinating colours

Opt for aluminium grilles in different anodised colours. Or for wooden grilles in different finishes. Perhaps even polished stainless steel grilles?

### An inward-looking choice

You have the choice: grilles with a wide range of different profiles meet any requirement for resilience, functionality and design.