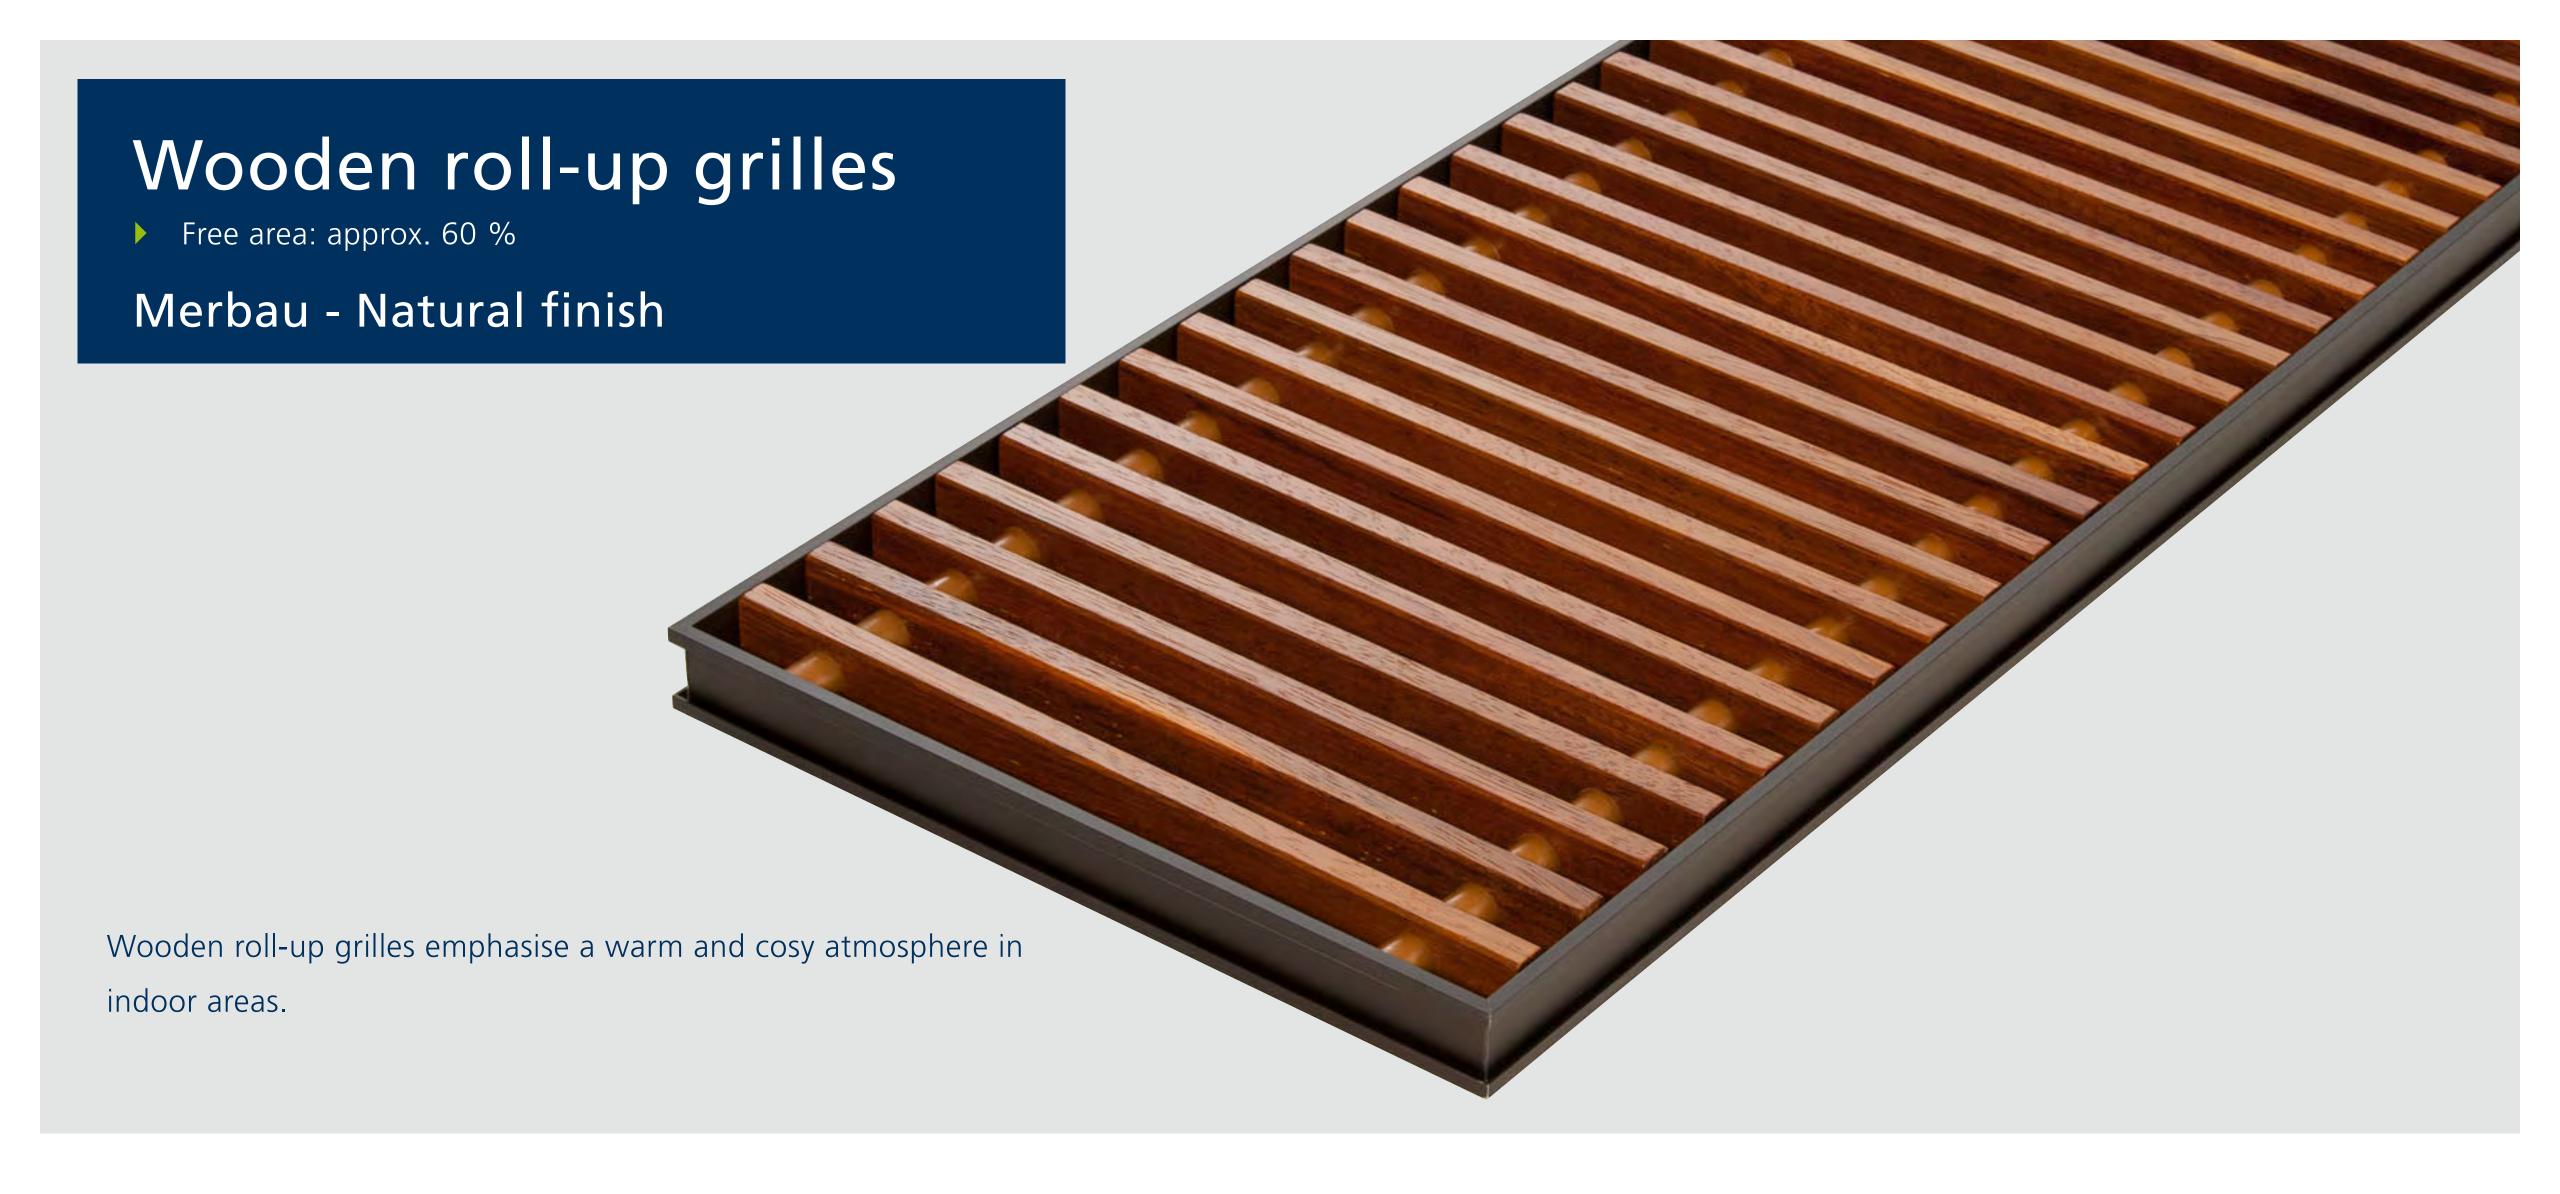

# Complete diversity

Natural brass or stainless steel, aluminium or wood: choose from high-quality materials – and complete the character of your room.

### Fascinating colours

Opt for aluminium grilles in different anodised colours. Or for wooden grilles in different finishes. Perhaps even polished stainless steel grilles?