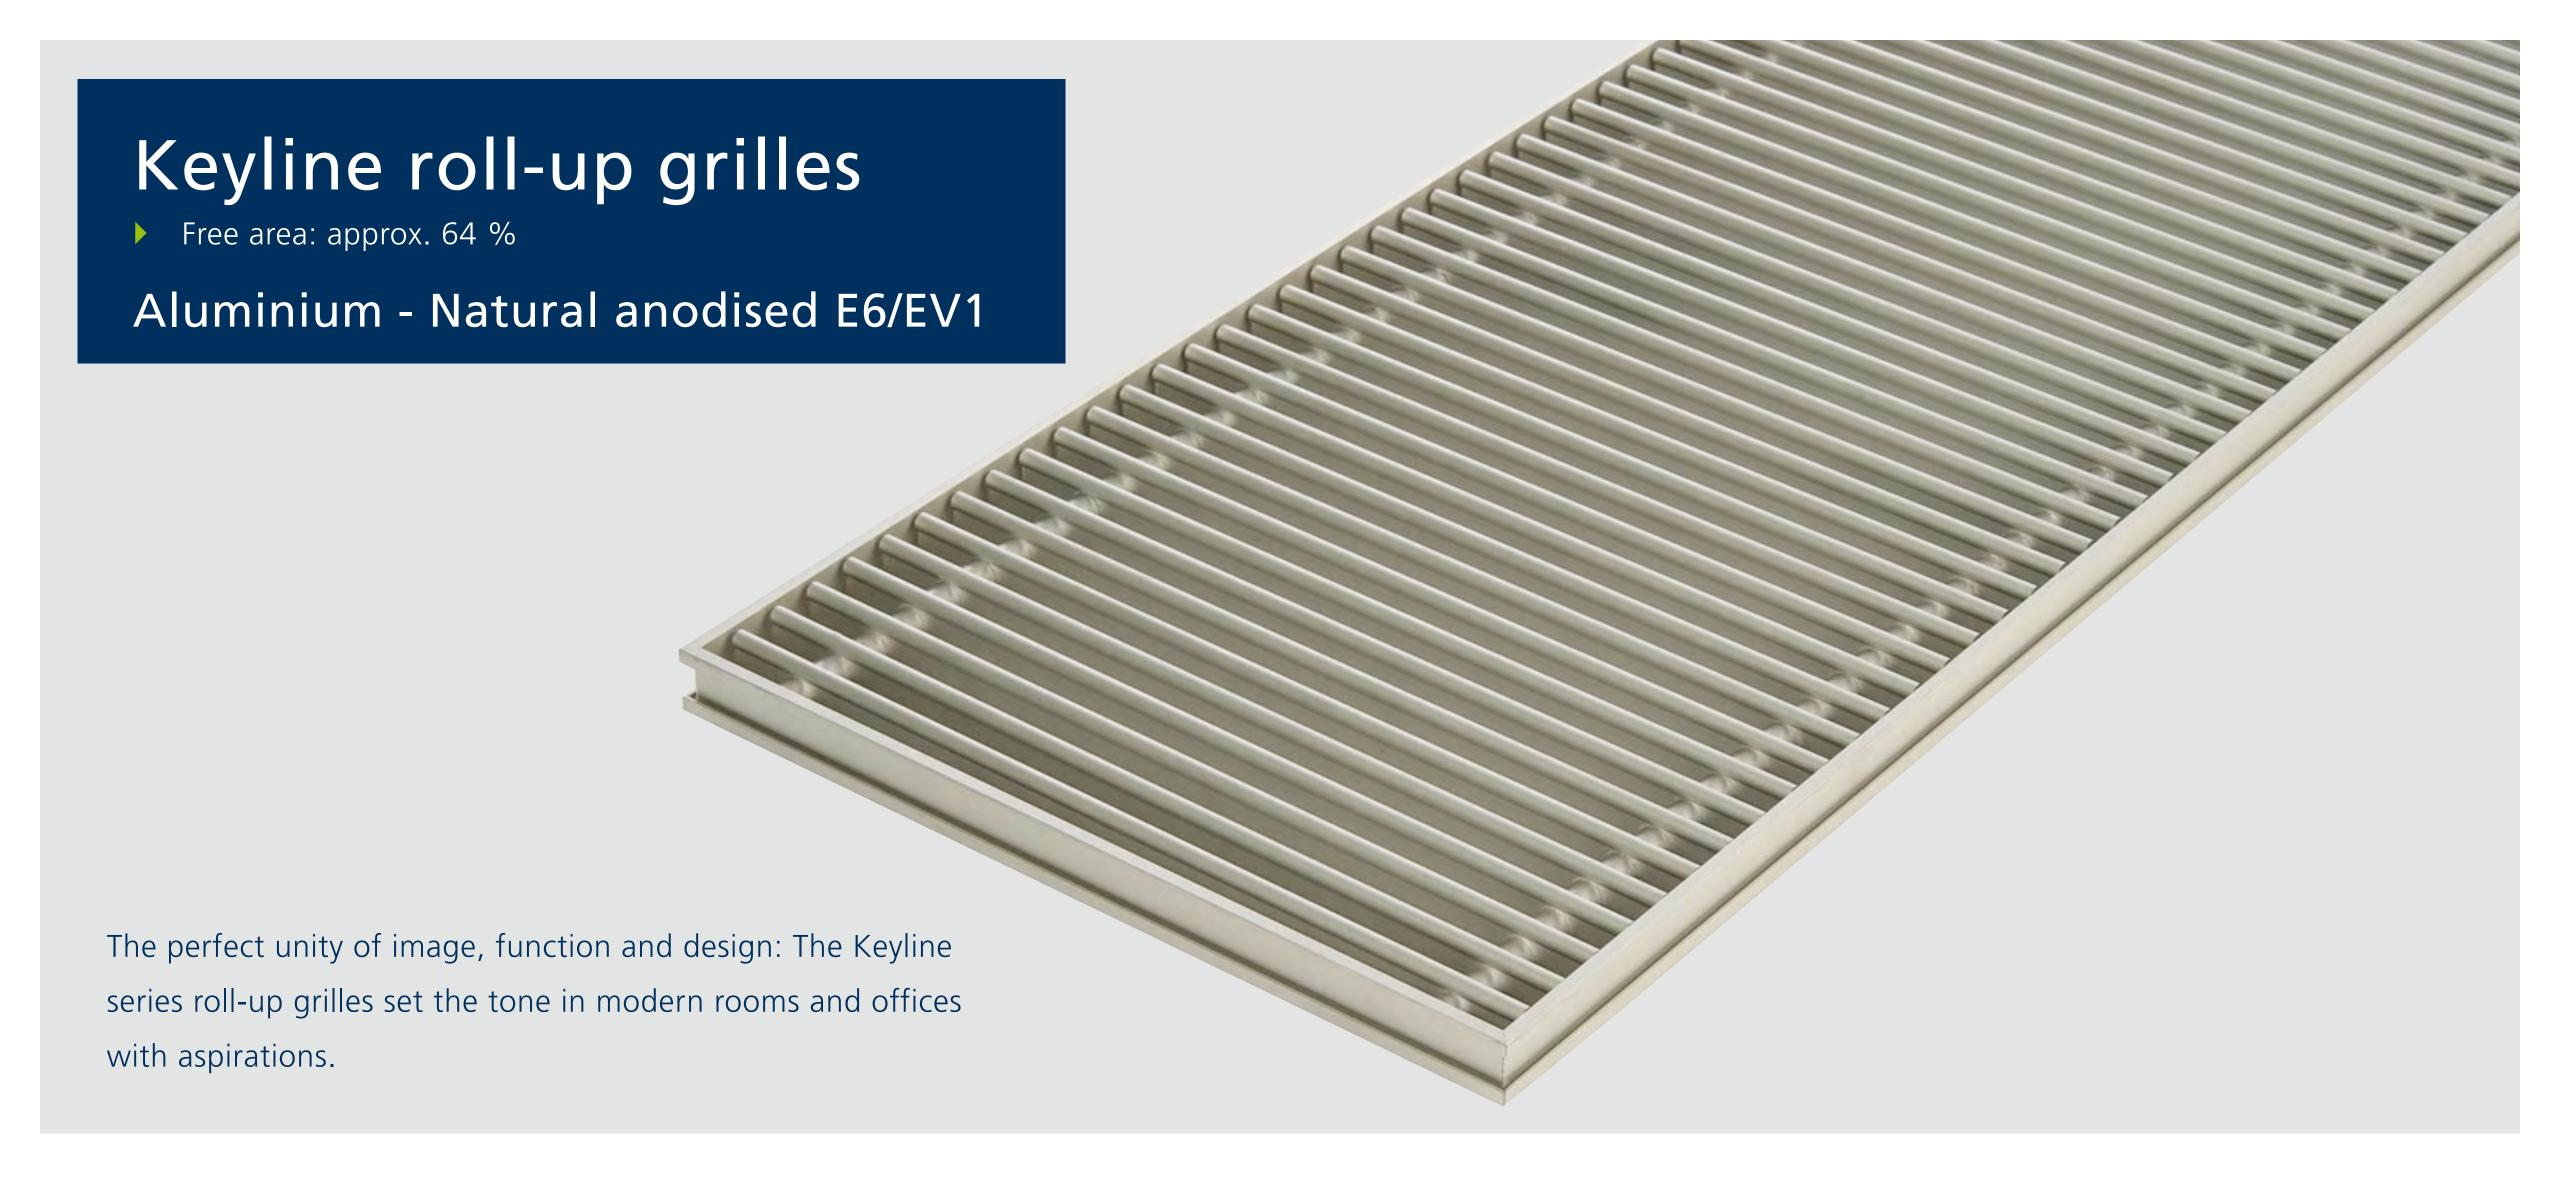

### Grilles at a glance Natural brass Optiline Keyline roll-up grille roll-up grille roll-up grille Aluminium linear grille Wooden roll-up grille