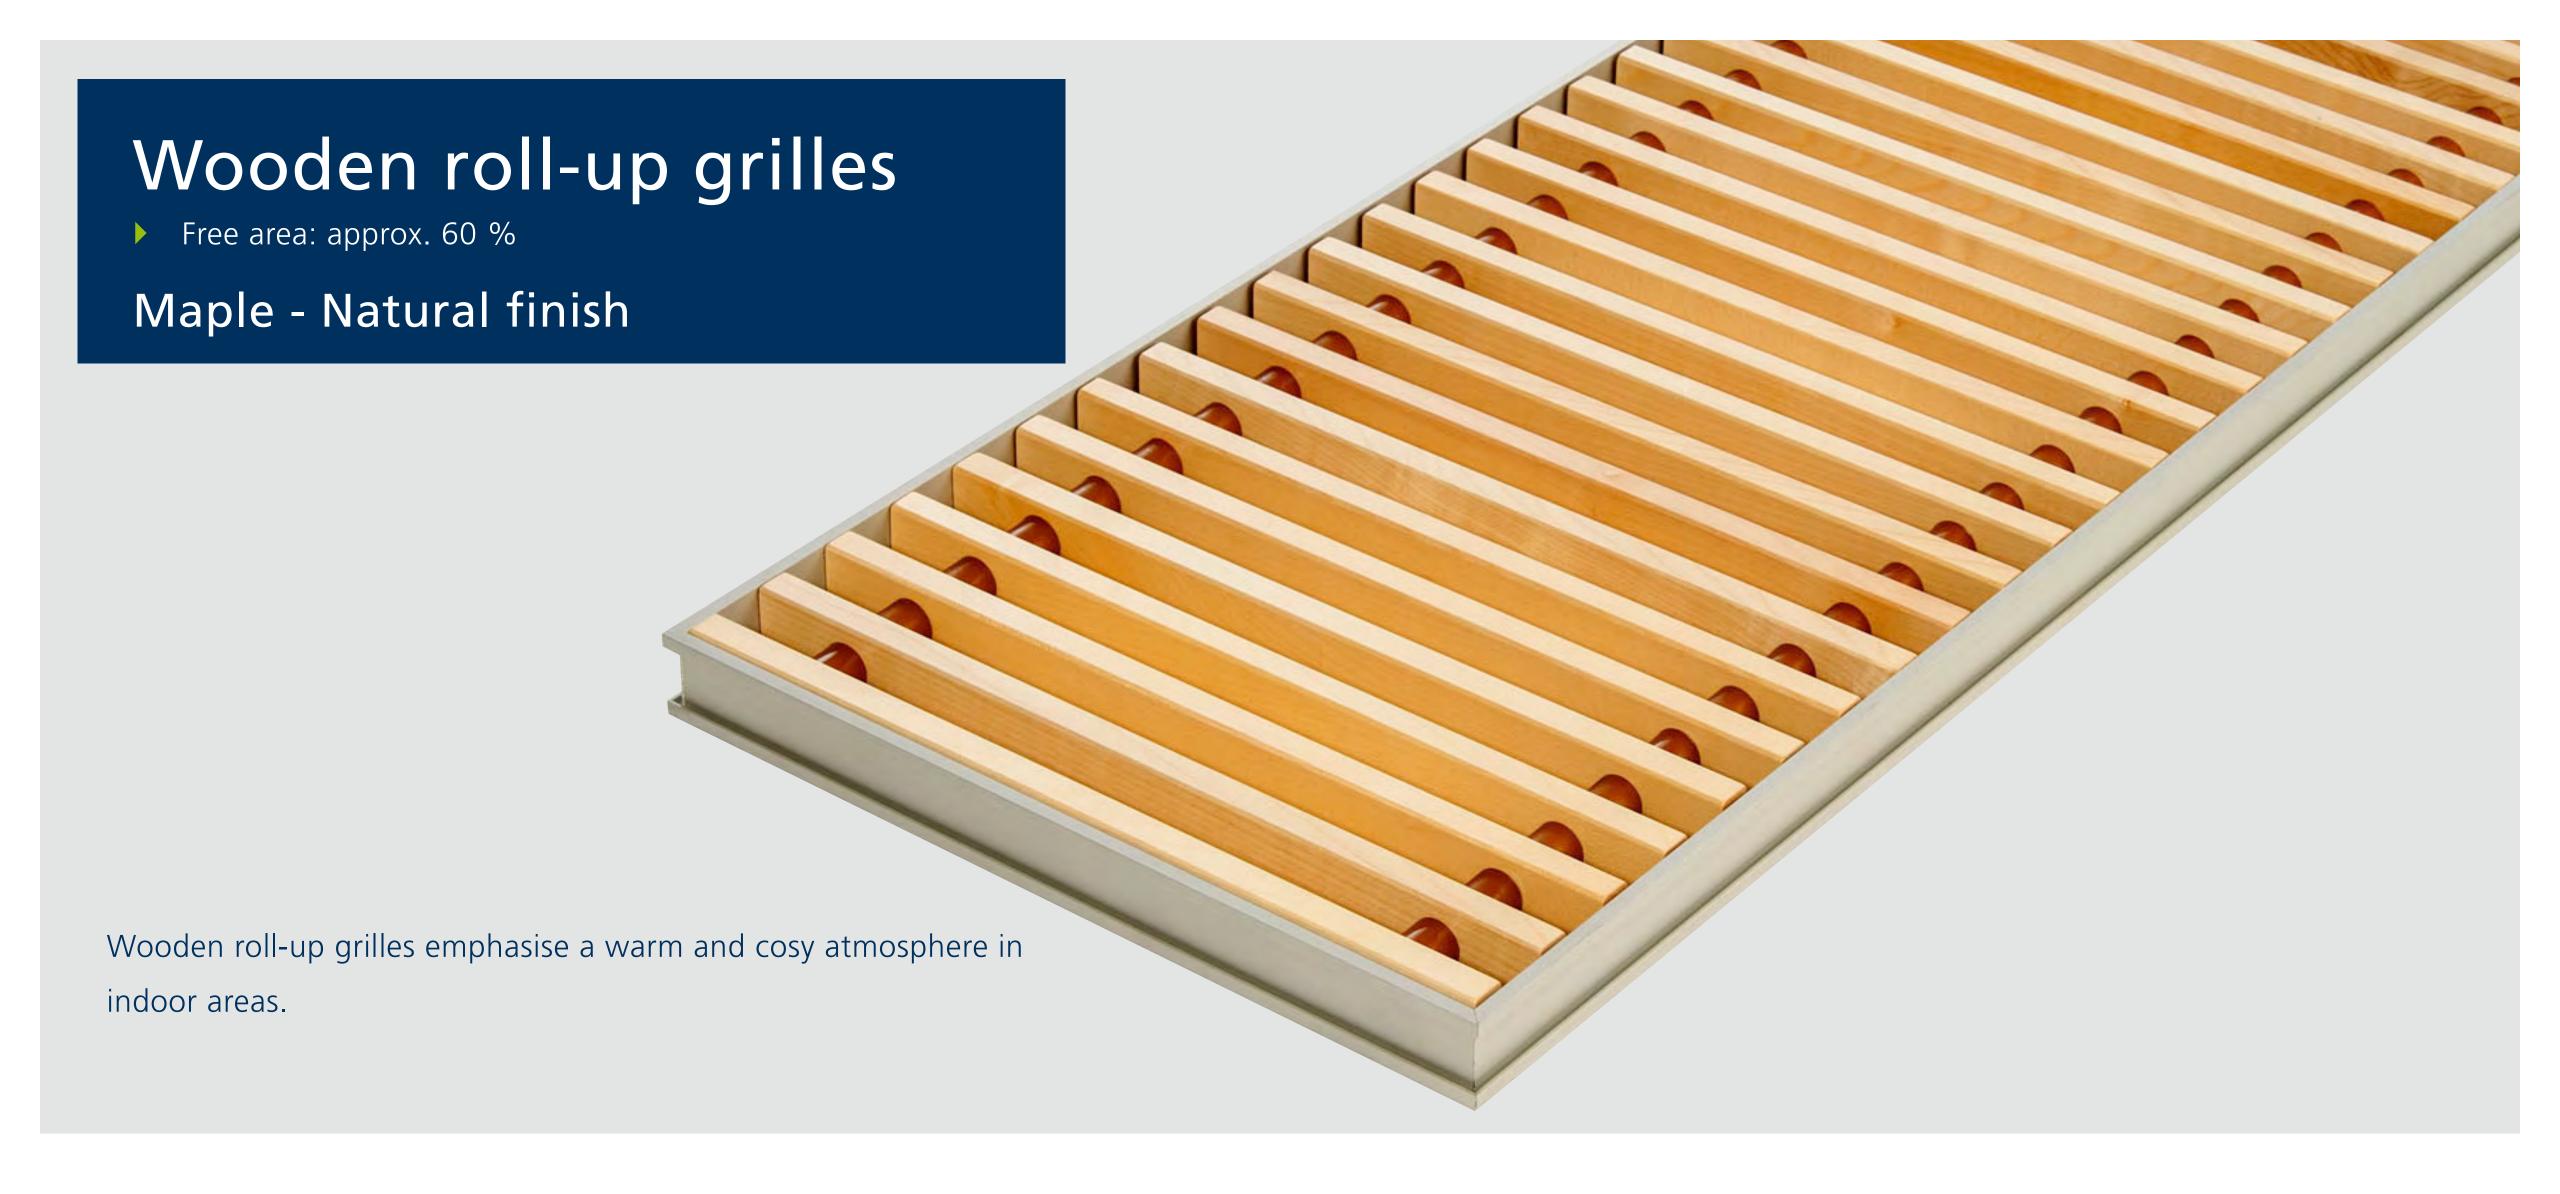

# Complete diversity

Natural brass or stainless steel, aluminium or wood: choose from high-quality materials – and complete the character of your room.

### Fascinating colours

Opt for aluminium grilles in different anodised colours. Or for wooden grilles in different finishes. Perhaps even polished stainless steel grilles?