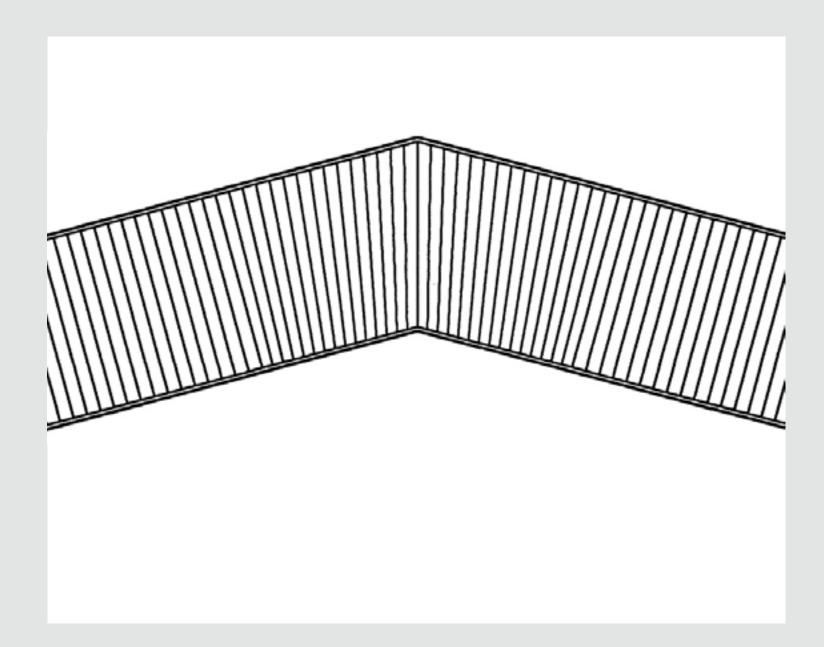

#### Mitred corners

- Any angle possible
- Curved

We can even cope with challenging sites with ease with our range of possible shapes and sizes.