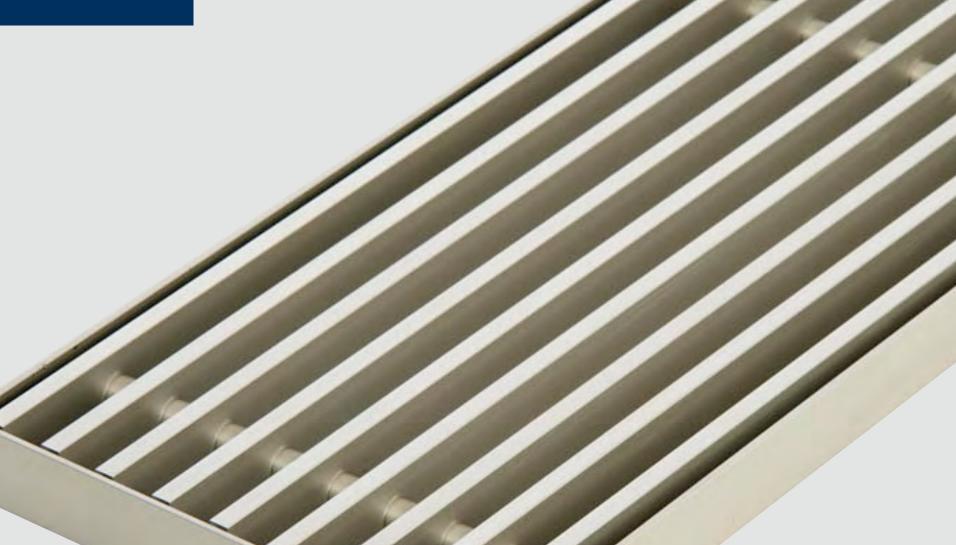

### Aluminium linear grilles

Free area: approx. 68%

Aluminium - Natural anodised E6/EV1

Linear grilles used as a stylish finish over **non load-bearing** air outlets will win you over with their decorative design.

### Aluminium linear grilles

Free area: approx. 68%

Aluminium - Brass anodised E6/EV3

Linear grilles used as a stylish finish over **non load-bearing** air outlets will win you over with their decorative design.