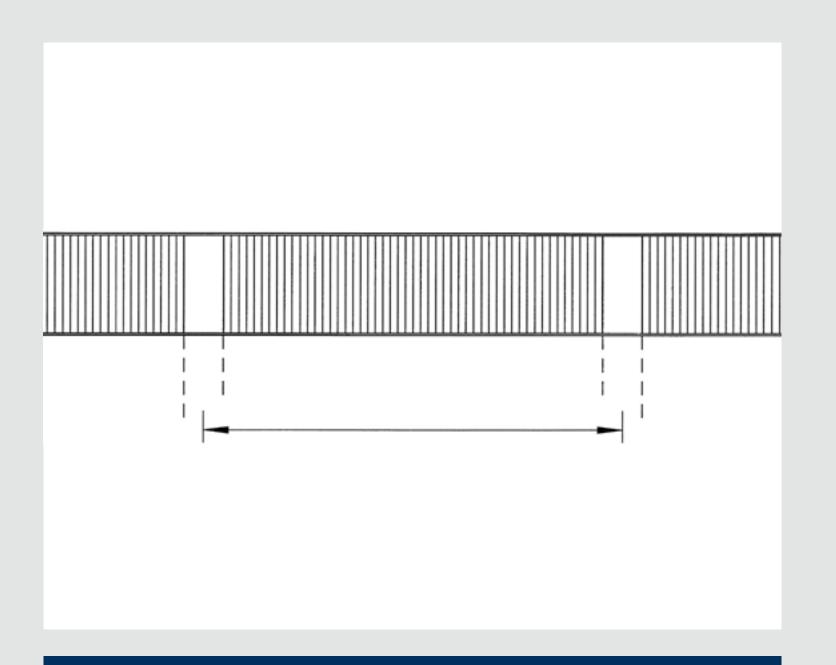

#### Cut-outs with a cover plate

- Integration of building parts, such as columns, mullions, etc.
- Different cover plate materials possible

#### Cut-outs in the grille itself

Integration of building parts, such as columns, mullions, etc.