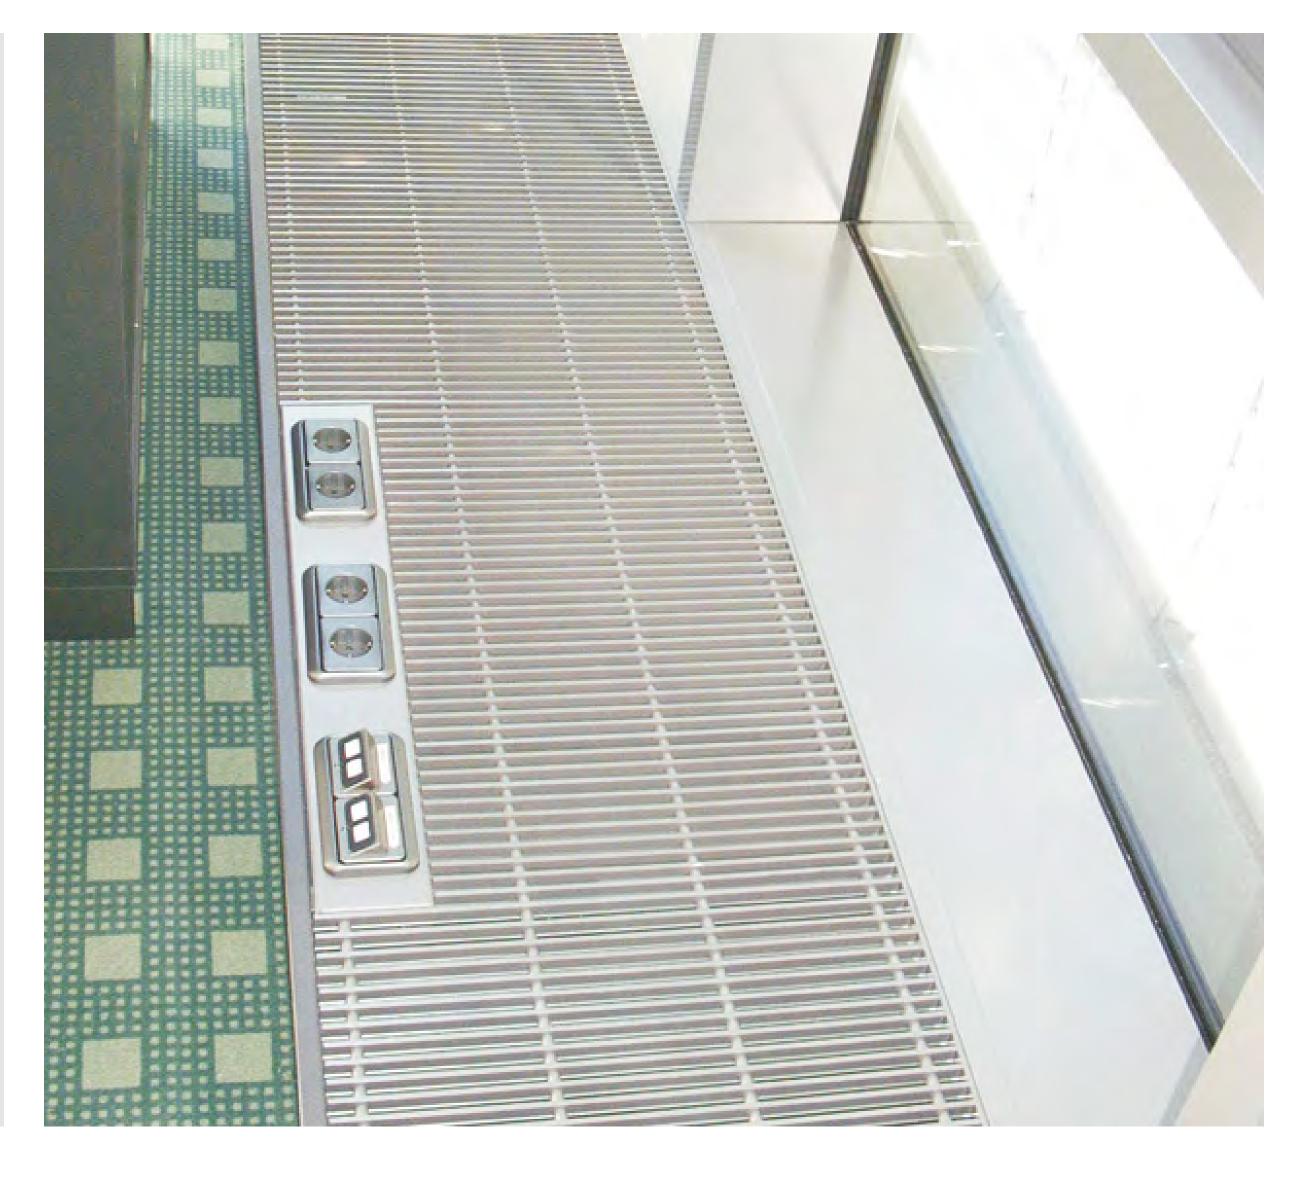

rille Wooden roll-up grille

























# Liberating flexibility

Whatever your project:
Kampmann grilles are a perfect fit –
even in curves, angles and on inclines.



























# Complete diversity

Natural brass or stainless steel, aluminium or wood: choose from high-quality materials – and complete the character of your room.



























### Fascinating colours

Opt for aluminium grilles in different anodised colours. Or for wooden grilles in different finishes. Perhaps even polished stainless steel grilles?



























# A overall image that will win you over

The different frames into which the grilles are accurately fitted are a perfect match to the grille. The grille and frame combination gives such a uniform overall image.



























### An inward-looking choice

You have the choice: grilles with a wide range of different profiles meet any requirement for resilience, functionality and design.



























# Cost-saving durability

The particular advantage of our grilles that can be used on both sides: just turn them over - and everything looks like new.