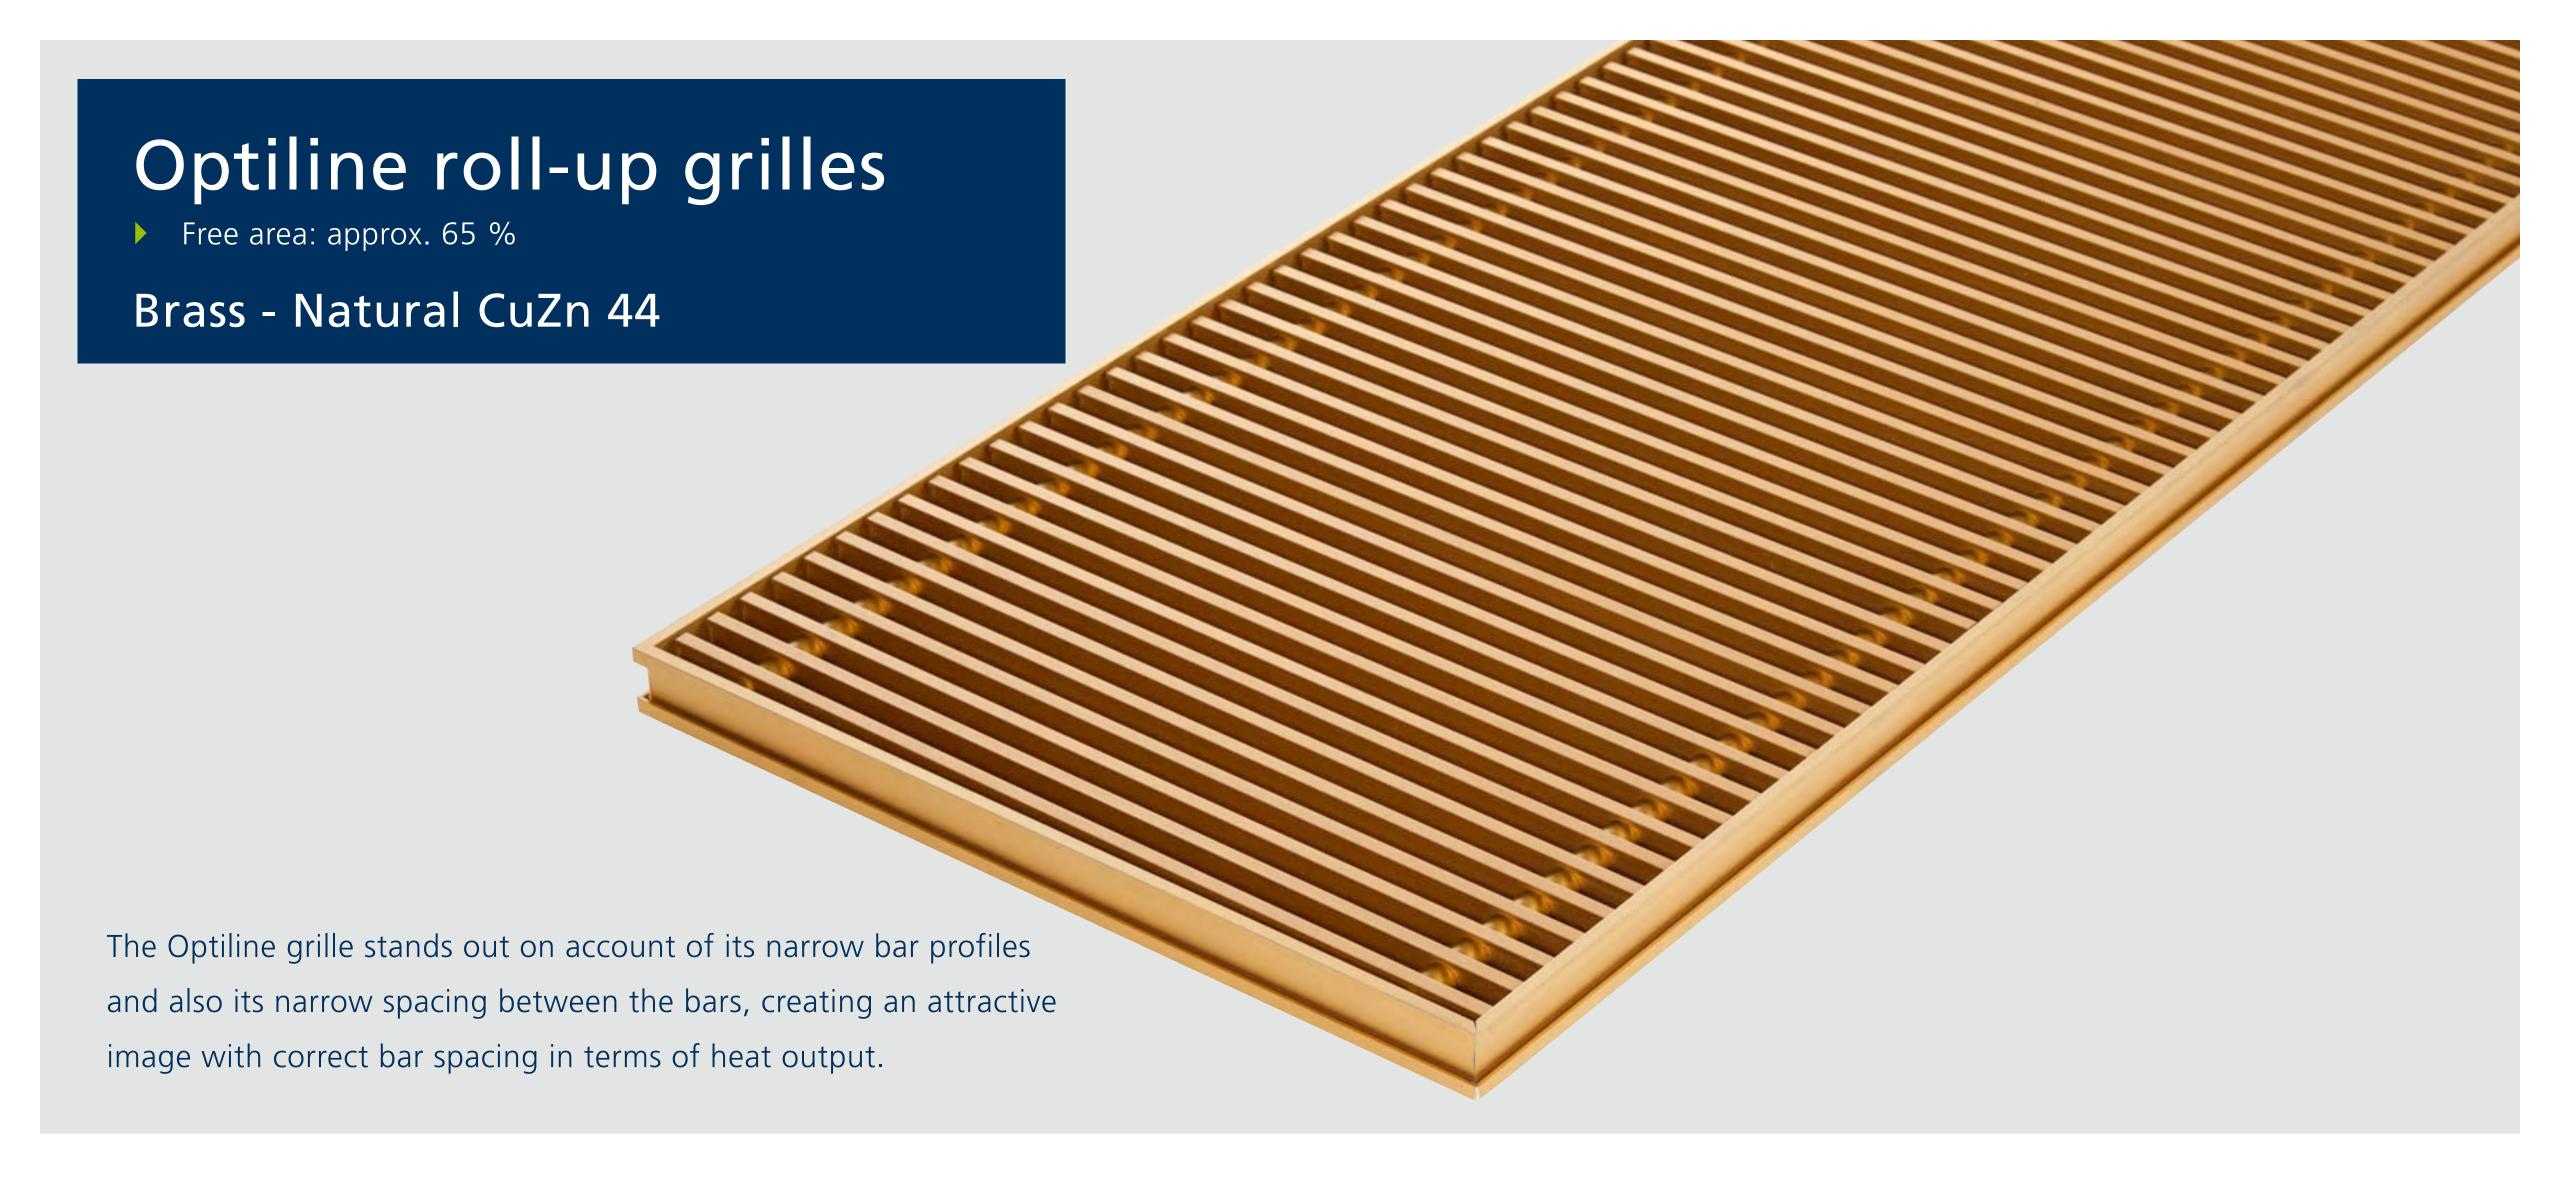

### Grilles at a glance Natural brass Optiline Keyline roll-up grille roll-up grille roll-up grille Aluminium linear grille Wooden roll-up grille