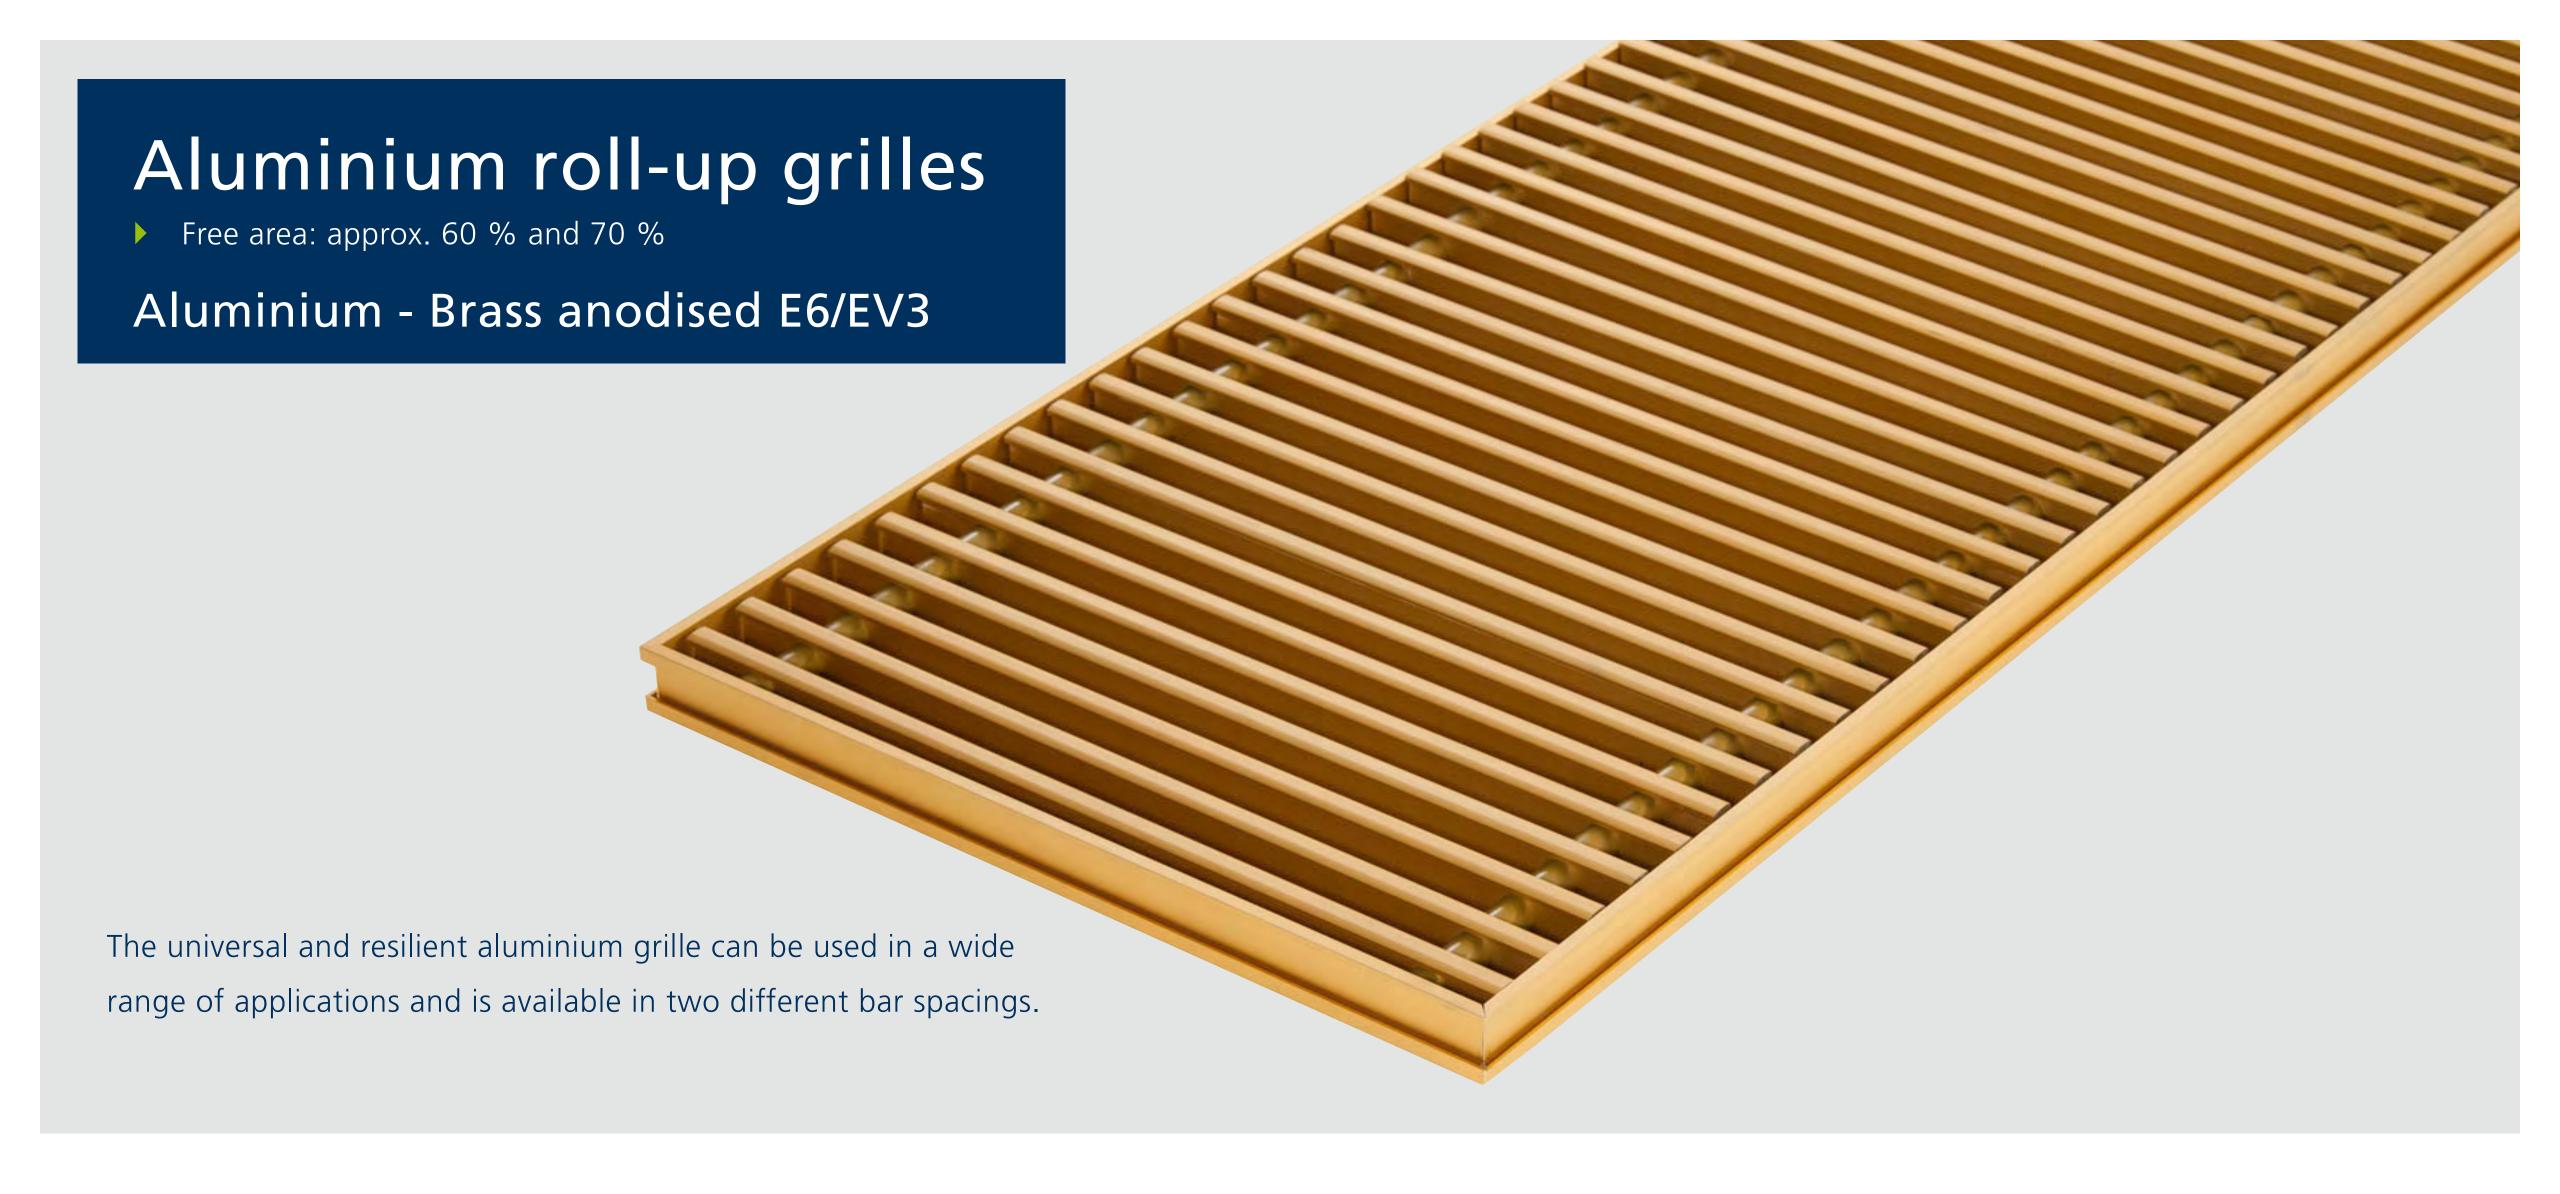

### Fascinating colours

Opt for aluminium grilles in different anodised colours. Or for wooden grilles in different finishes. Perhaps even polished stainless steel grilles?

### An inward-looking choice

You have the choice: grilles with a wide range of different profiles meet any requirement for resilience, functionality and design.