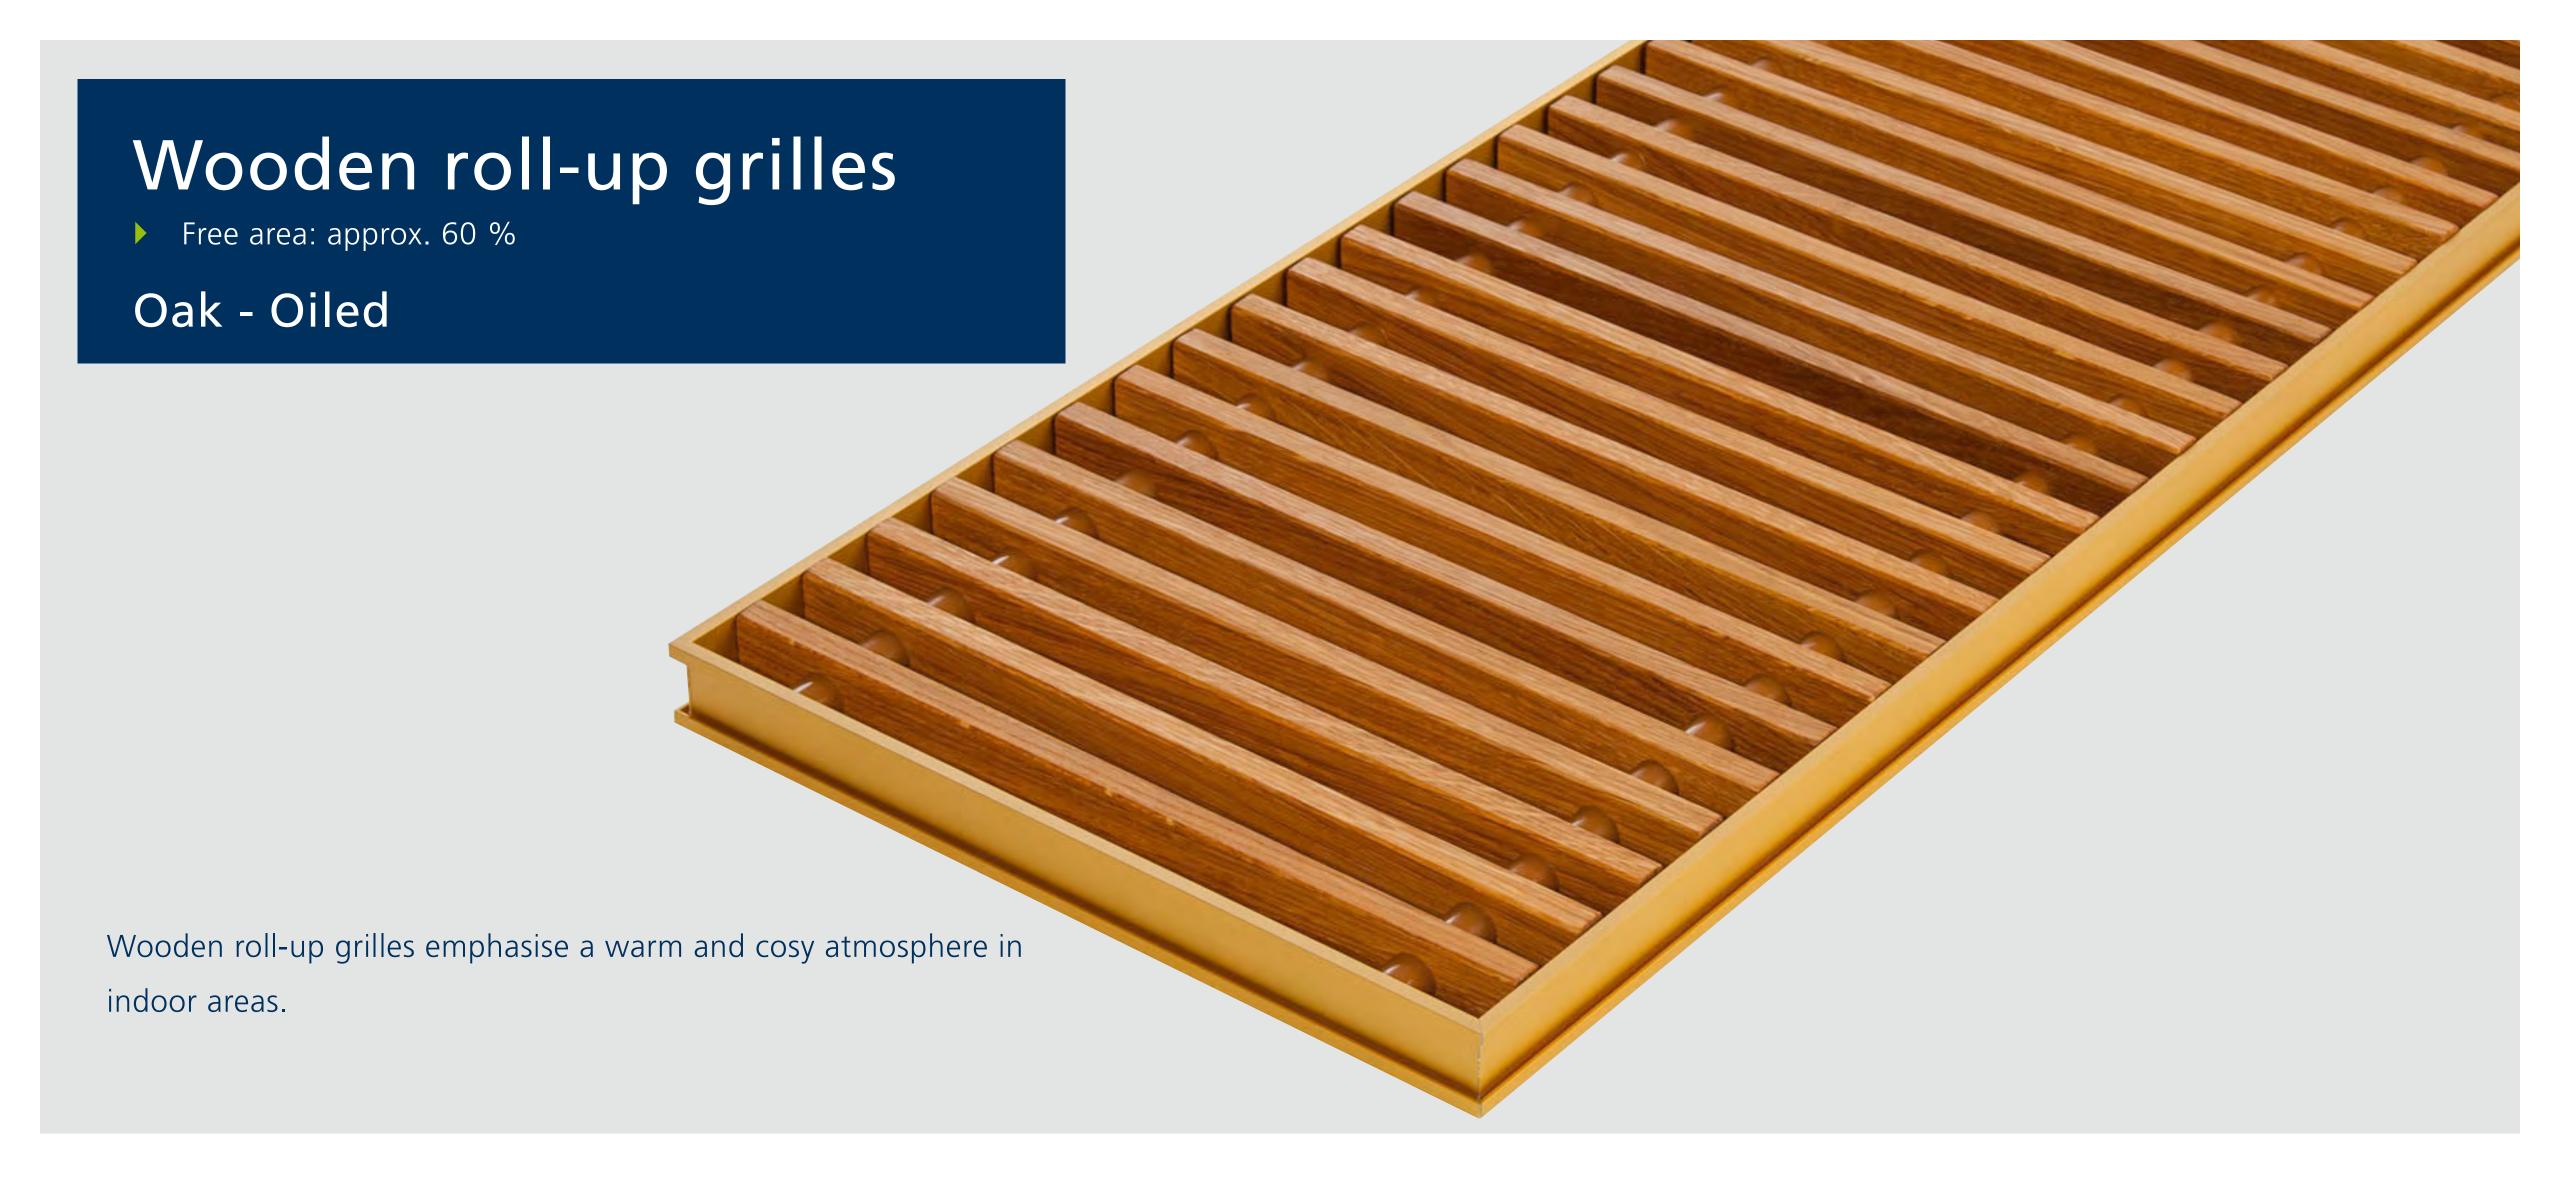

# Complete diversity

Natural brass or stainless steel, aluminium or wood: choose from high-quality materials – and complete the character of your room.