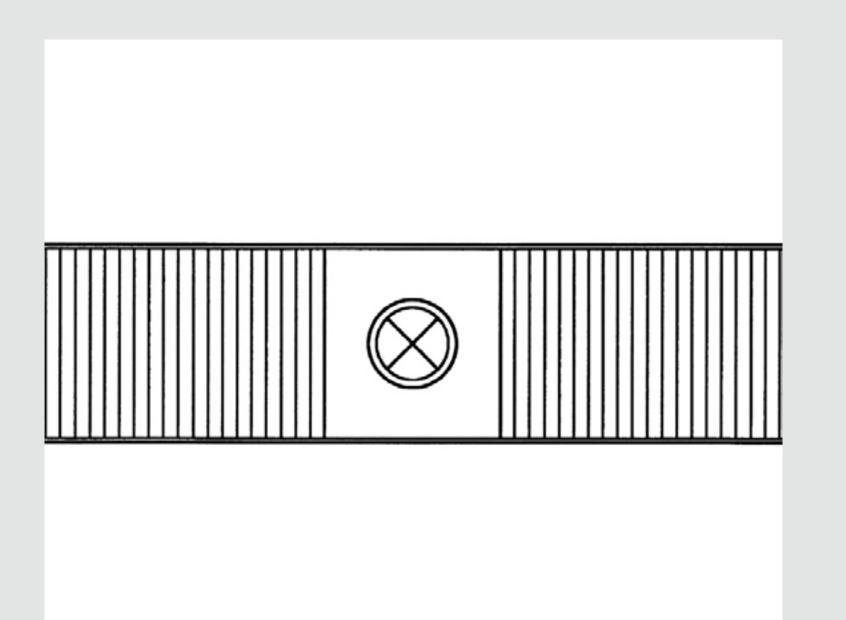

*non load-bearing** air outlets will win you over with their decorative design.



























### Aluminium linear grilles

Free area: approx. 68%

Aluminium - Brass anodised E6/EV3

Linear grilles used as a stylish finish over **non load-bearing** air outlets will win you over with their decorative design.































































#### Cut-outs with a cover plate

- Integration of building parts, such as columns, mullions, etc.
- Different cover plate materials possible

#### Cut-outs in the grille itself

Integration of building parts, such as columns, mullions, etc.

#### Mitred corners

- Any angle possible
- Curved

We can even cope with challenging sites with ease with our range of possible shapes and sizes.































#### Cover plate for an electrical installation

- Luminaires
- Sockets

#### Curves

Design of all components in a curved shape

#### Cover plates at mullion positions

▶ Polygonal shapes along building façade

























# Benefits for you!

Kampmann offers you the following service benefits:

- On-site Consultation
- System Solutions
- Diverse Sampling
- Planning Support
- Detailed Discussions
- Measurement Assistance
- ▶ Instruction
- After Sales Service

Here we are at your service:

Kampmann.co.uk/contact



























### Kampmann.co.uk

Kampmann GmbH
Friedrich-Ebert-Str. 128–130
49811 Lingen (Ems)
Germany

T + 49 591 7108-0

F + 49 591 7108-300

E info@kampmann.de

Kampmann UK Ltd.

Dial House, Govett Avenue

Shepperton, Middlesex, TW17 8A

Great Bri