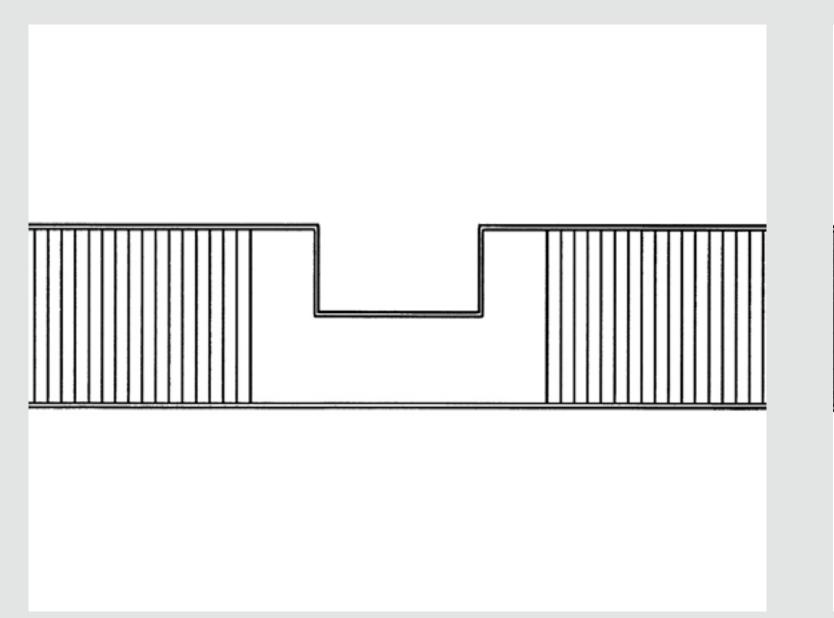

#### Cut-outs in the grille itself

Integration of building parts, such as columns, mullions, etc.