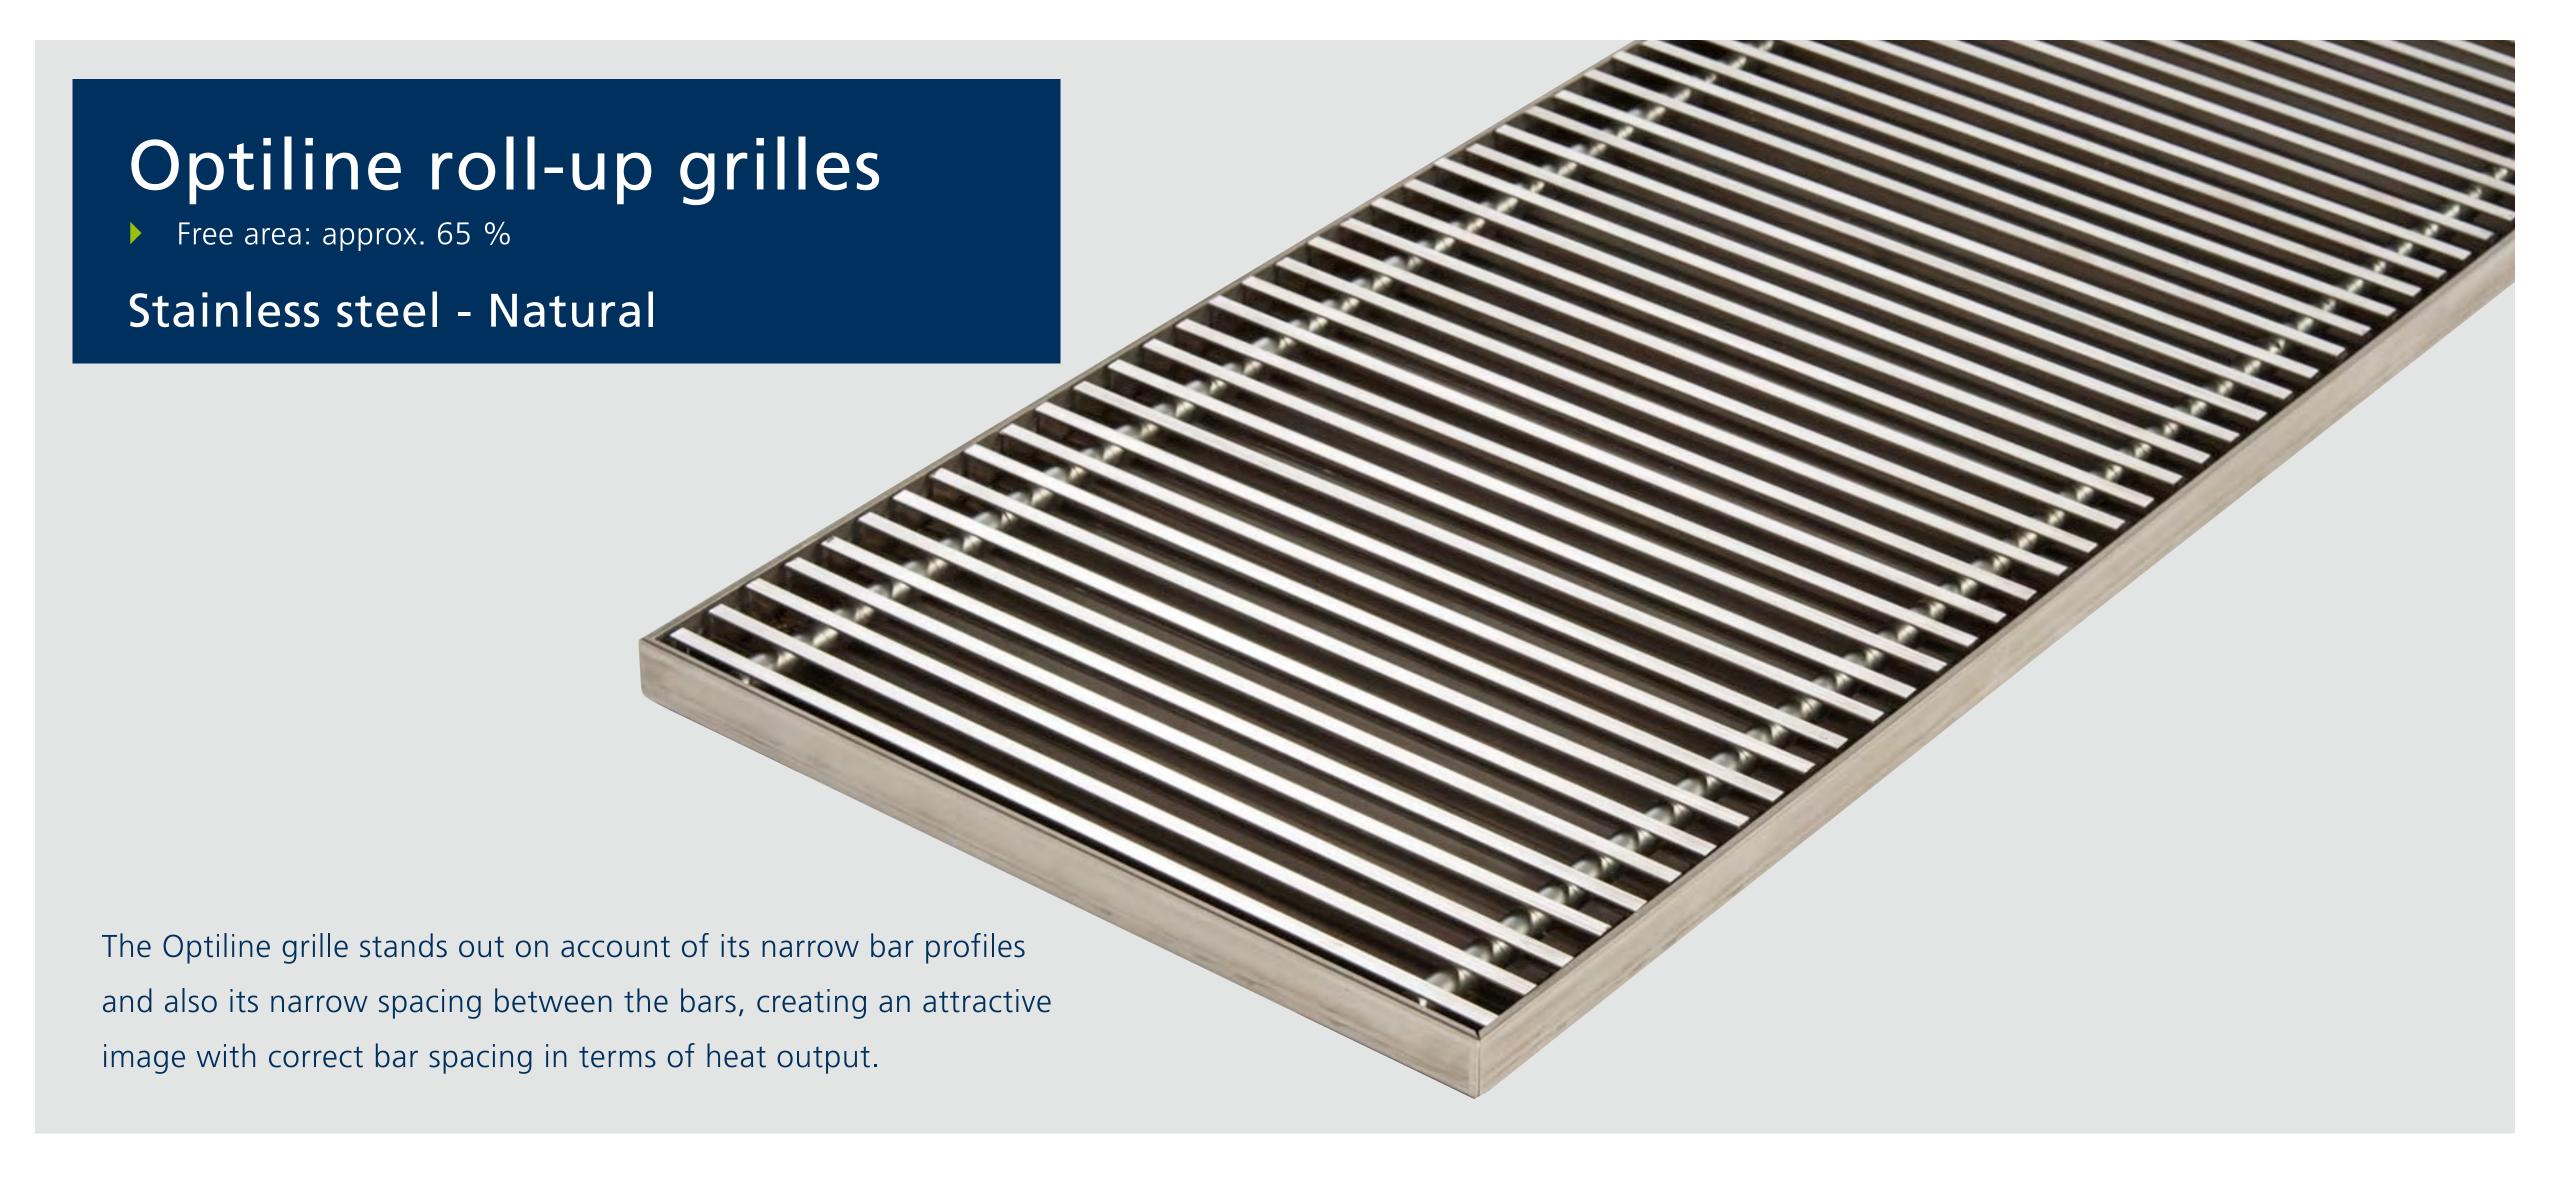

### Grilles at a glance Natural brass Optiline Keyline roll-up grille roll-up grille roll-up grille Aluminium linear grille Wooden roll-up grille