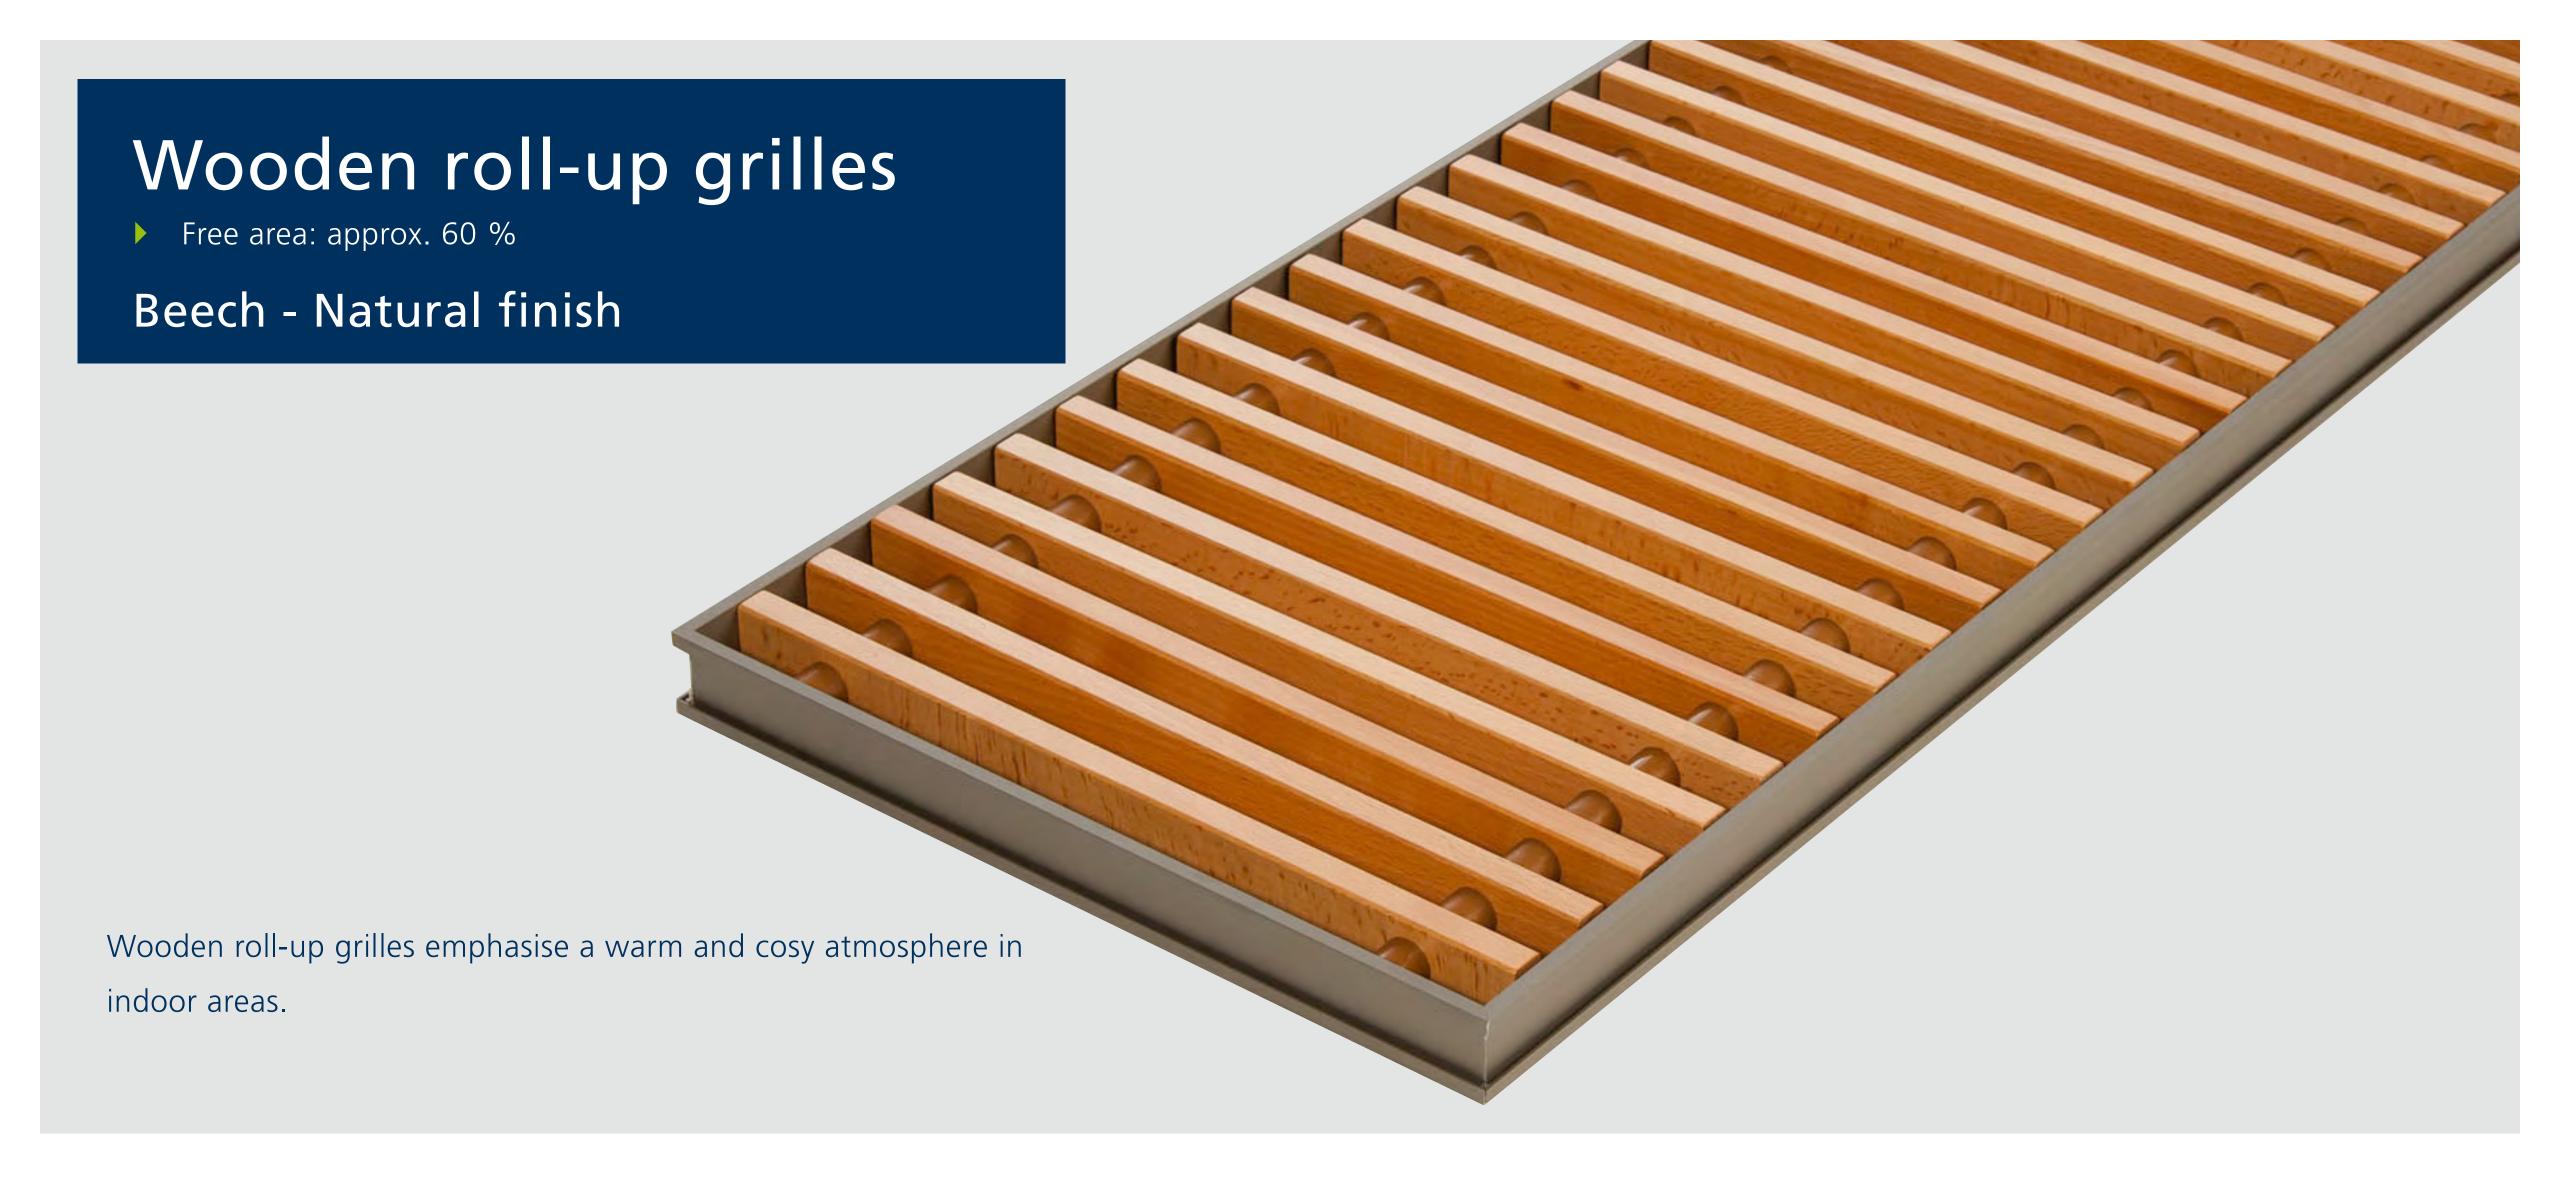

# Complete diversity

Natural brass or stainless steel, aluminium or wood: choose from high-quality materials – and complete the character of your room.

### Fascinating colours

Opt for aluminium grilles in different anodised colours. Or for wooden grilles in different finishes. Perhaps even polished stainless steel grilles?