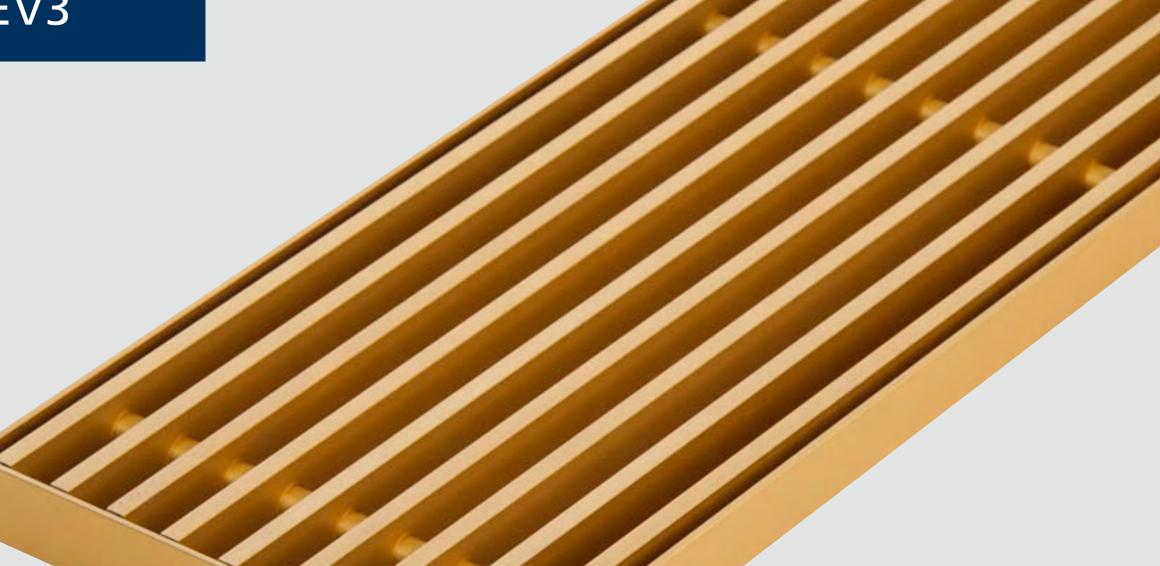

### Aluminium linear grilles

Free area: approx. 68%

Aluminium - Brass anodised E6/EV3

Linear grilles used as a stylish finish over **non load-bearing** air outlets will win you over with their decorative design.