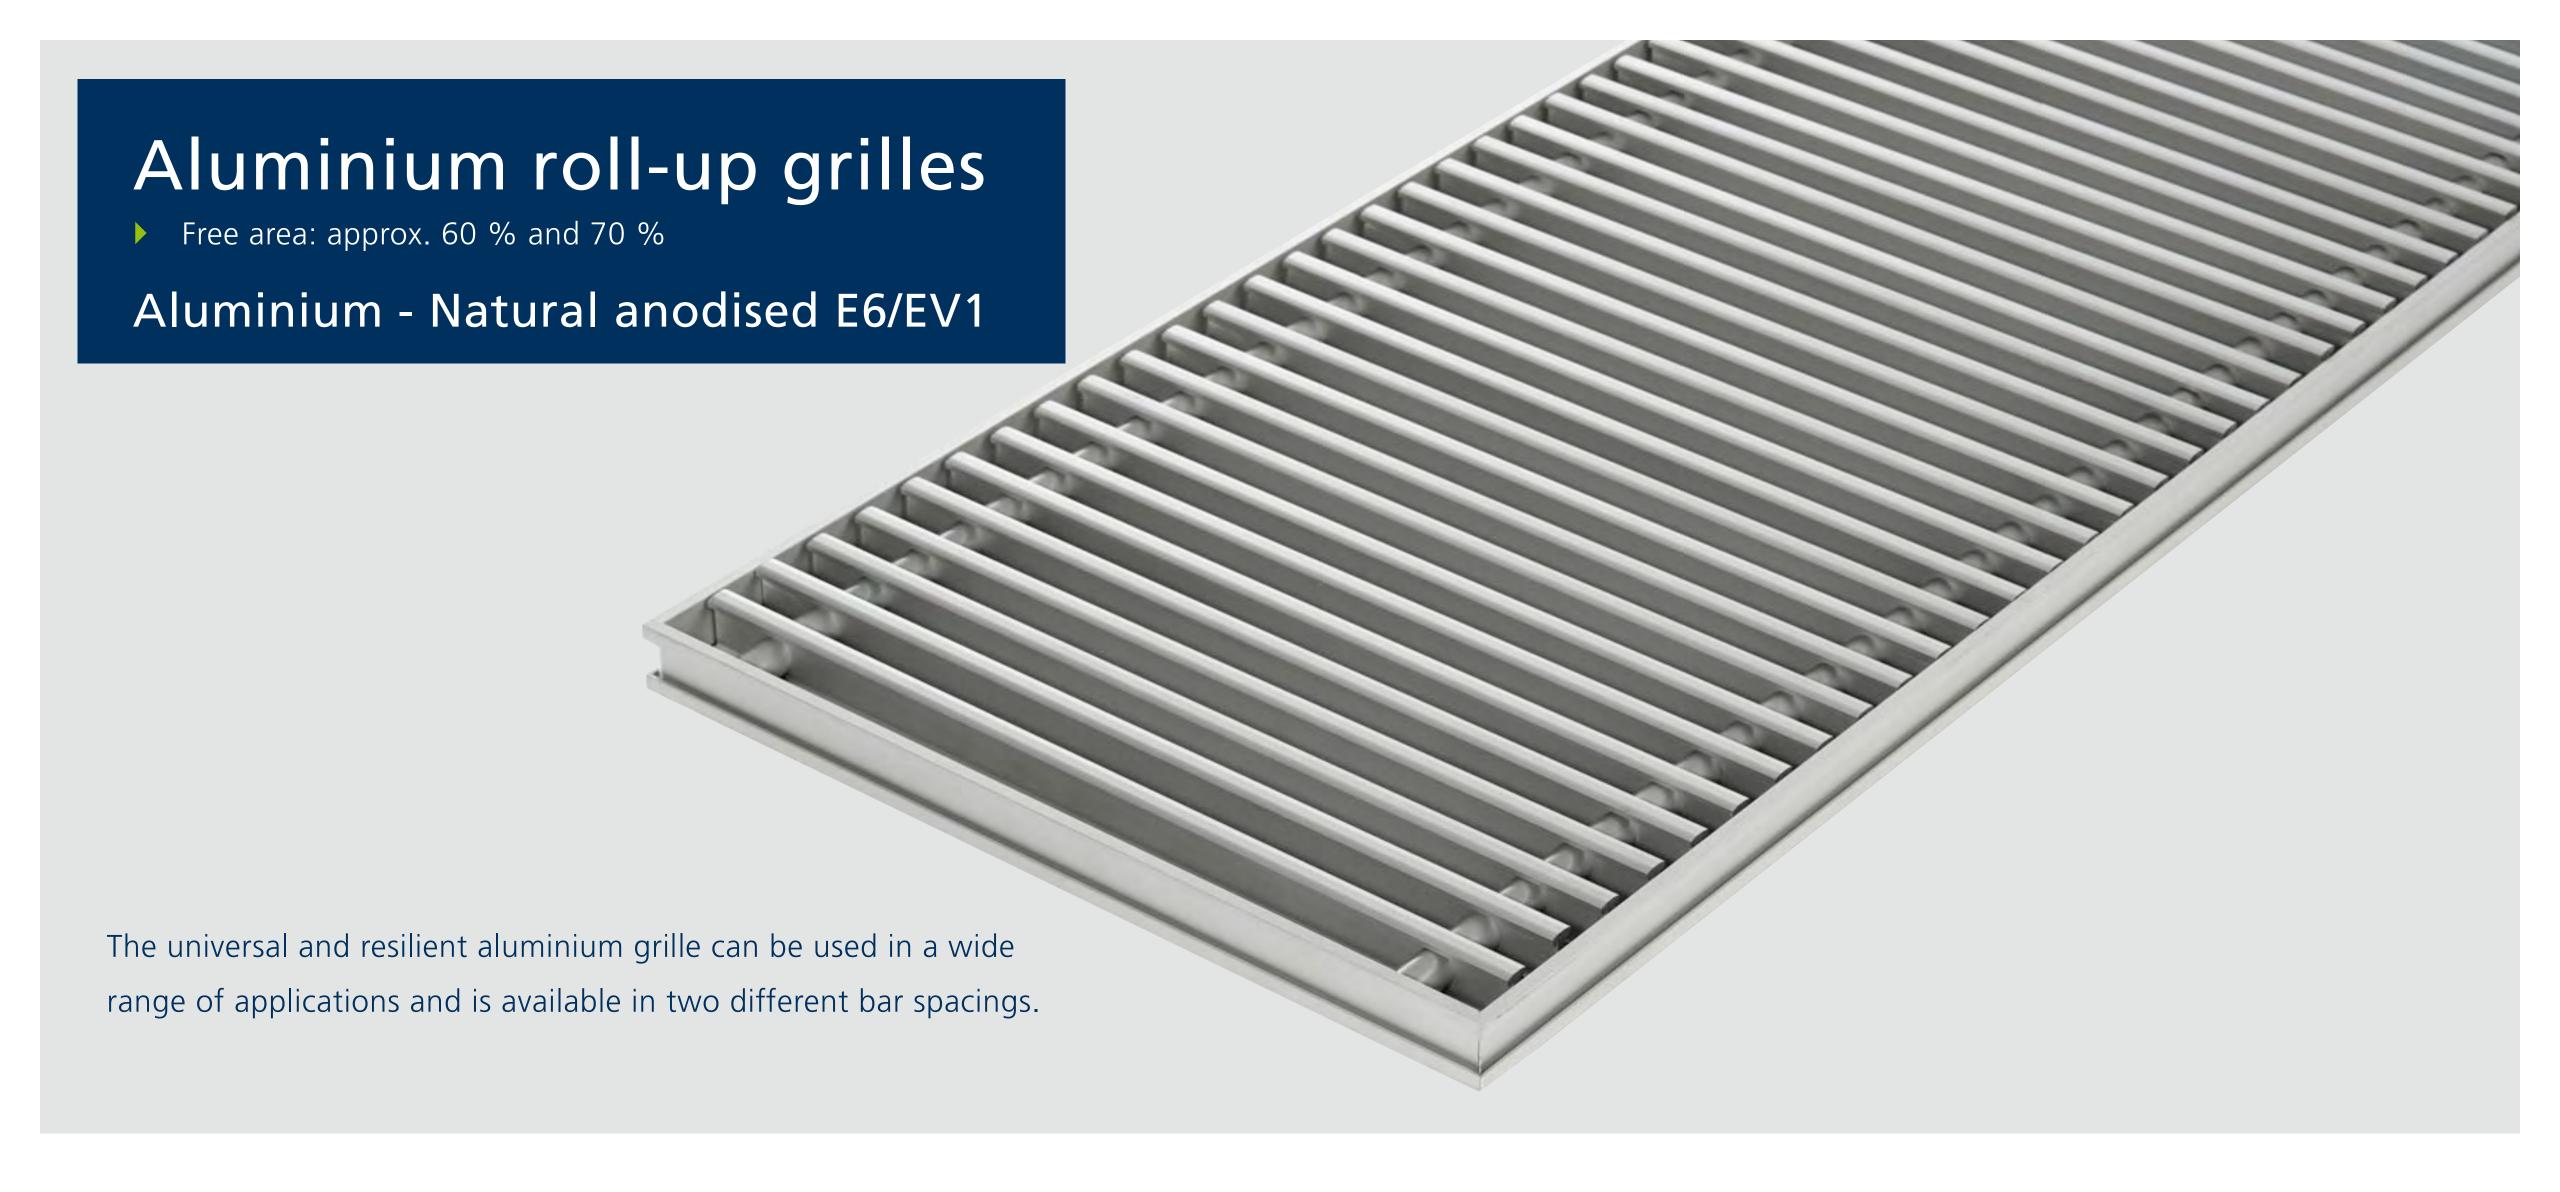

### Grilles at a glance Natural brass Optiline Keyline roll-up grille roll-up grille roll-up grille Aluminium linear grille Wooden roll-up grille