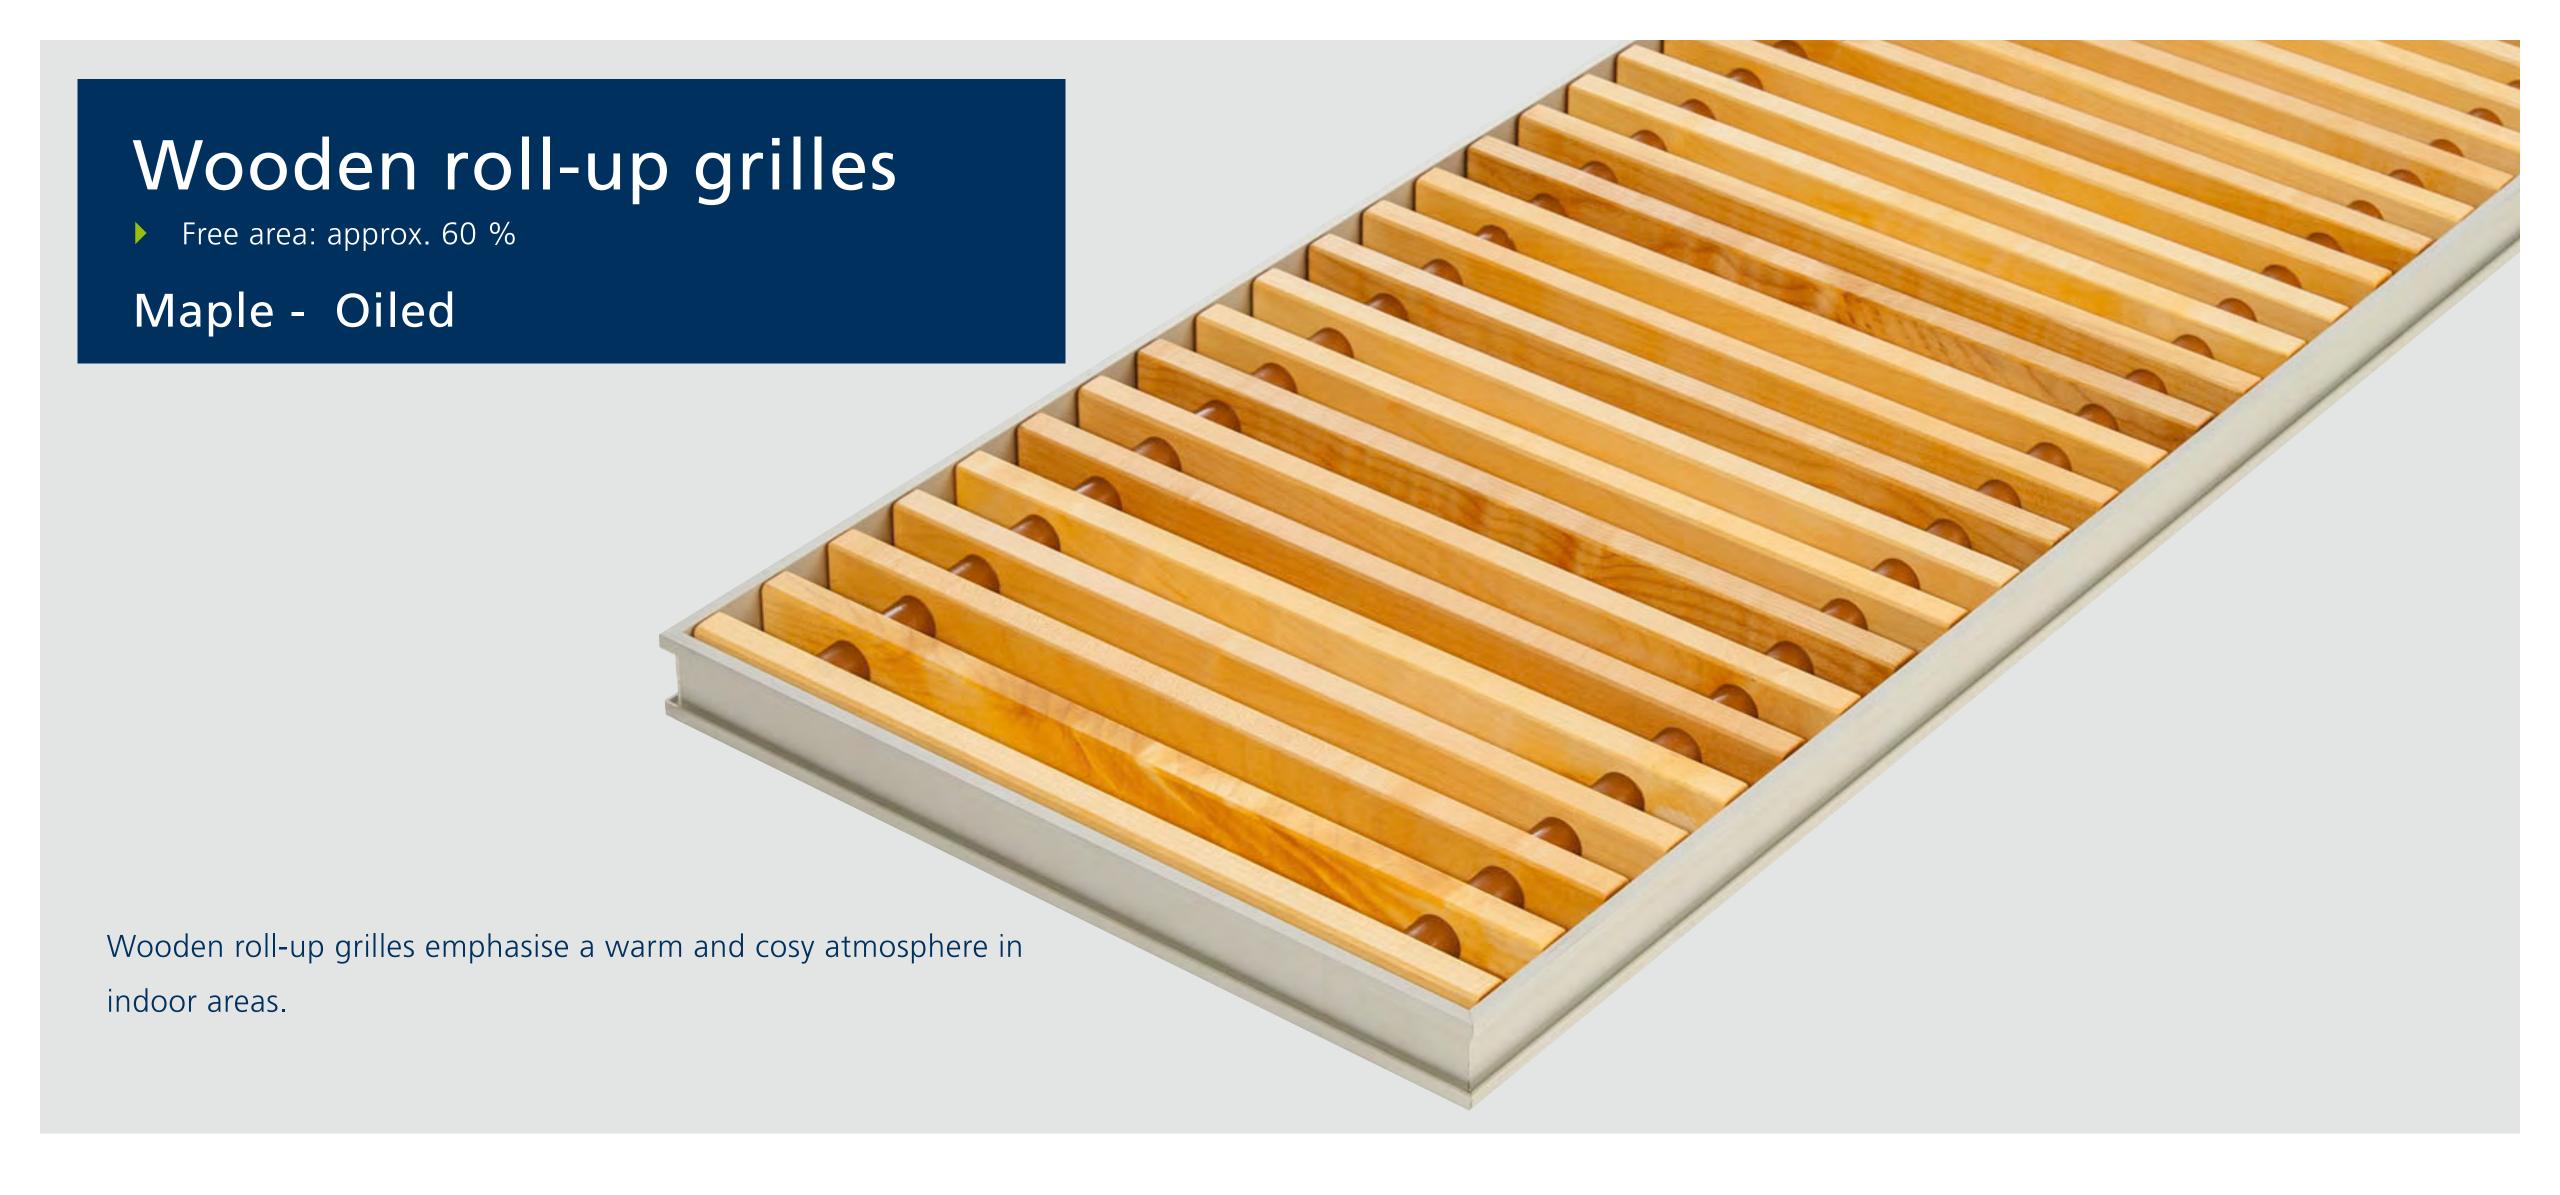

# Complete diversity

Natural brass or stainless steel, aluminium or wood: choose from high-quality materials – and complete the character of your room.

### Fascinating colours

Opt for aluminium grilles in different anodised colours. Or for wooden grilles in different finishes. Perhaps even polished stainless steel grilles?