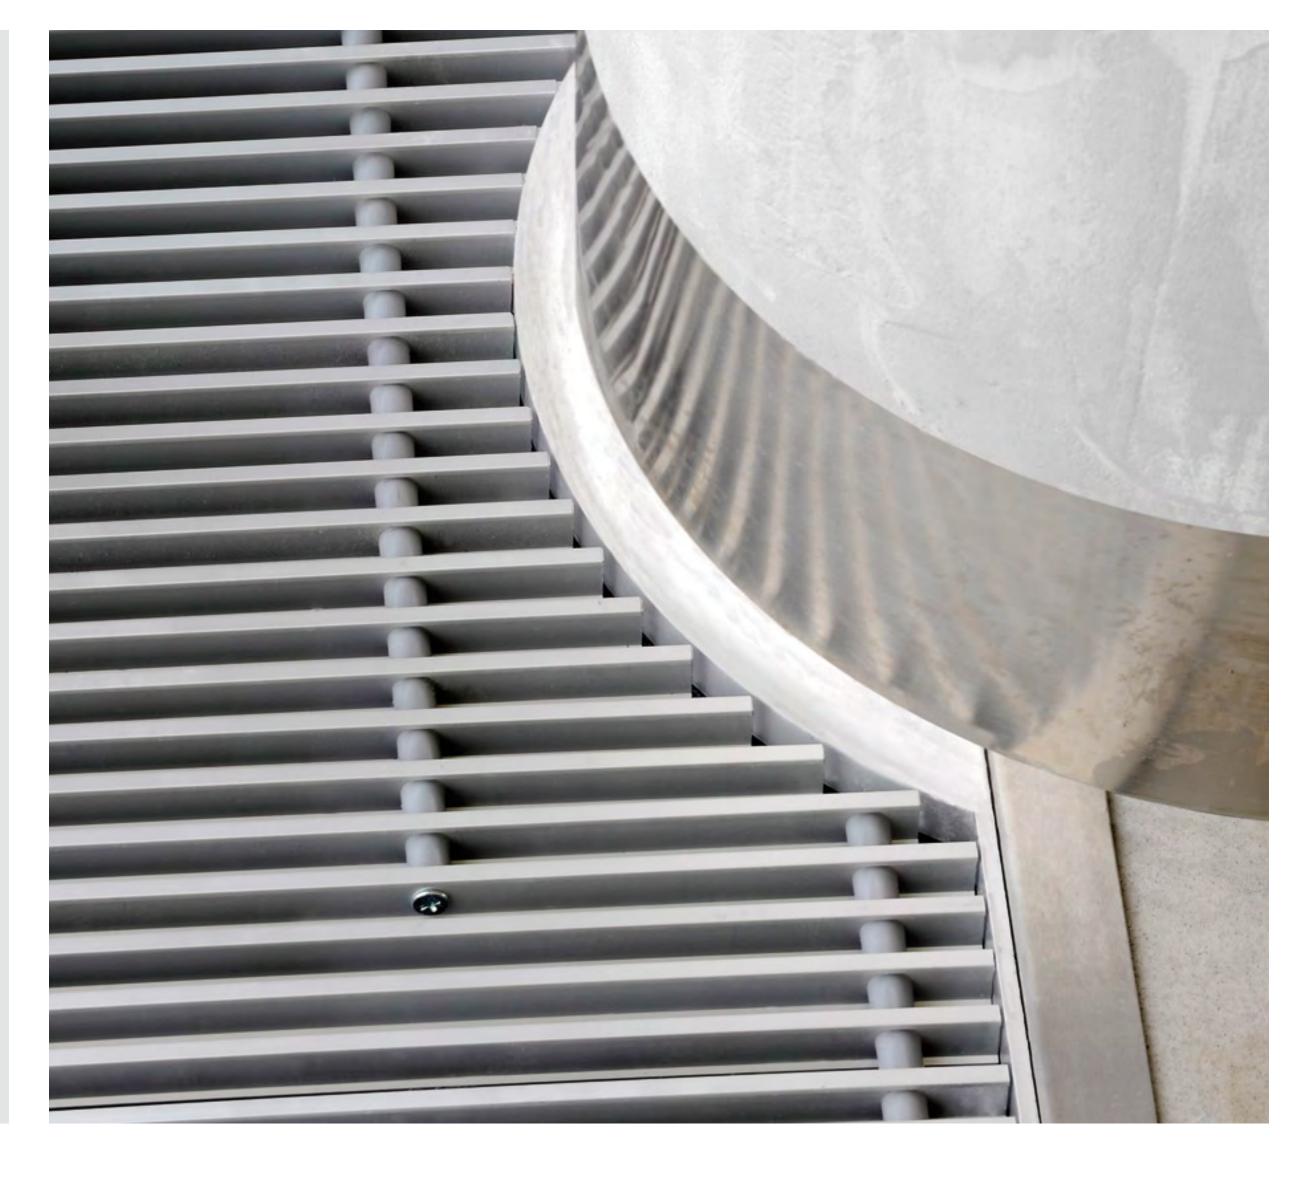

### Aluminium linear grilles

Free area: approx. 68%

Aluminium - Natural anodised E6/EV1

Linear grilles used as a stylish finish over **non load-bearing** air outlets will win you over with their decorative design.

### Aluminium linear grilles

Free area: approx. 68%

Aluminium - Brass anodised E6/EV3

Linear grilles used as a stylish finish over **non load-bearing** air outlets will win you over with their decorative design.

#### Mitred corners

- Any angle possible
- Curved

We can even cope with challenging sites with ease with our range of possible shapes and sizes.

#### Curves

Design of all components in a curved shape

#### Cover plates at mullion positions

▶ Polygonal shapes along building façade