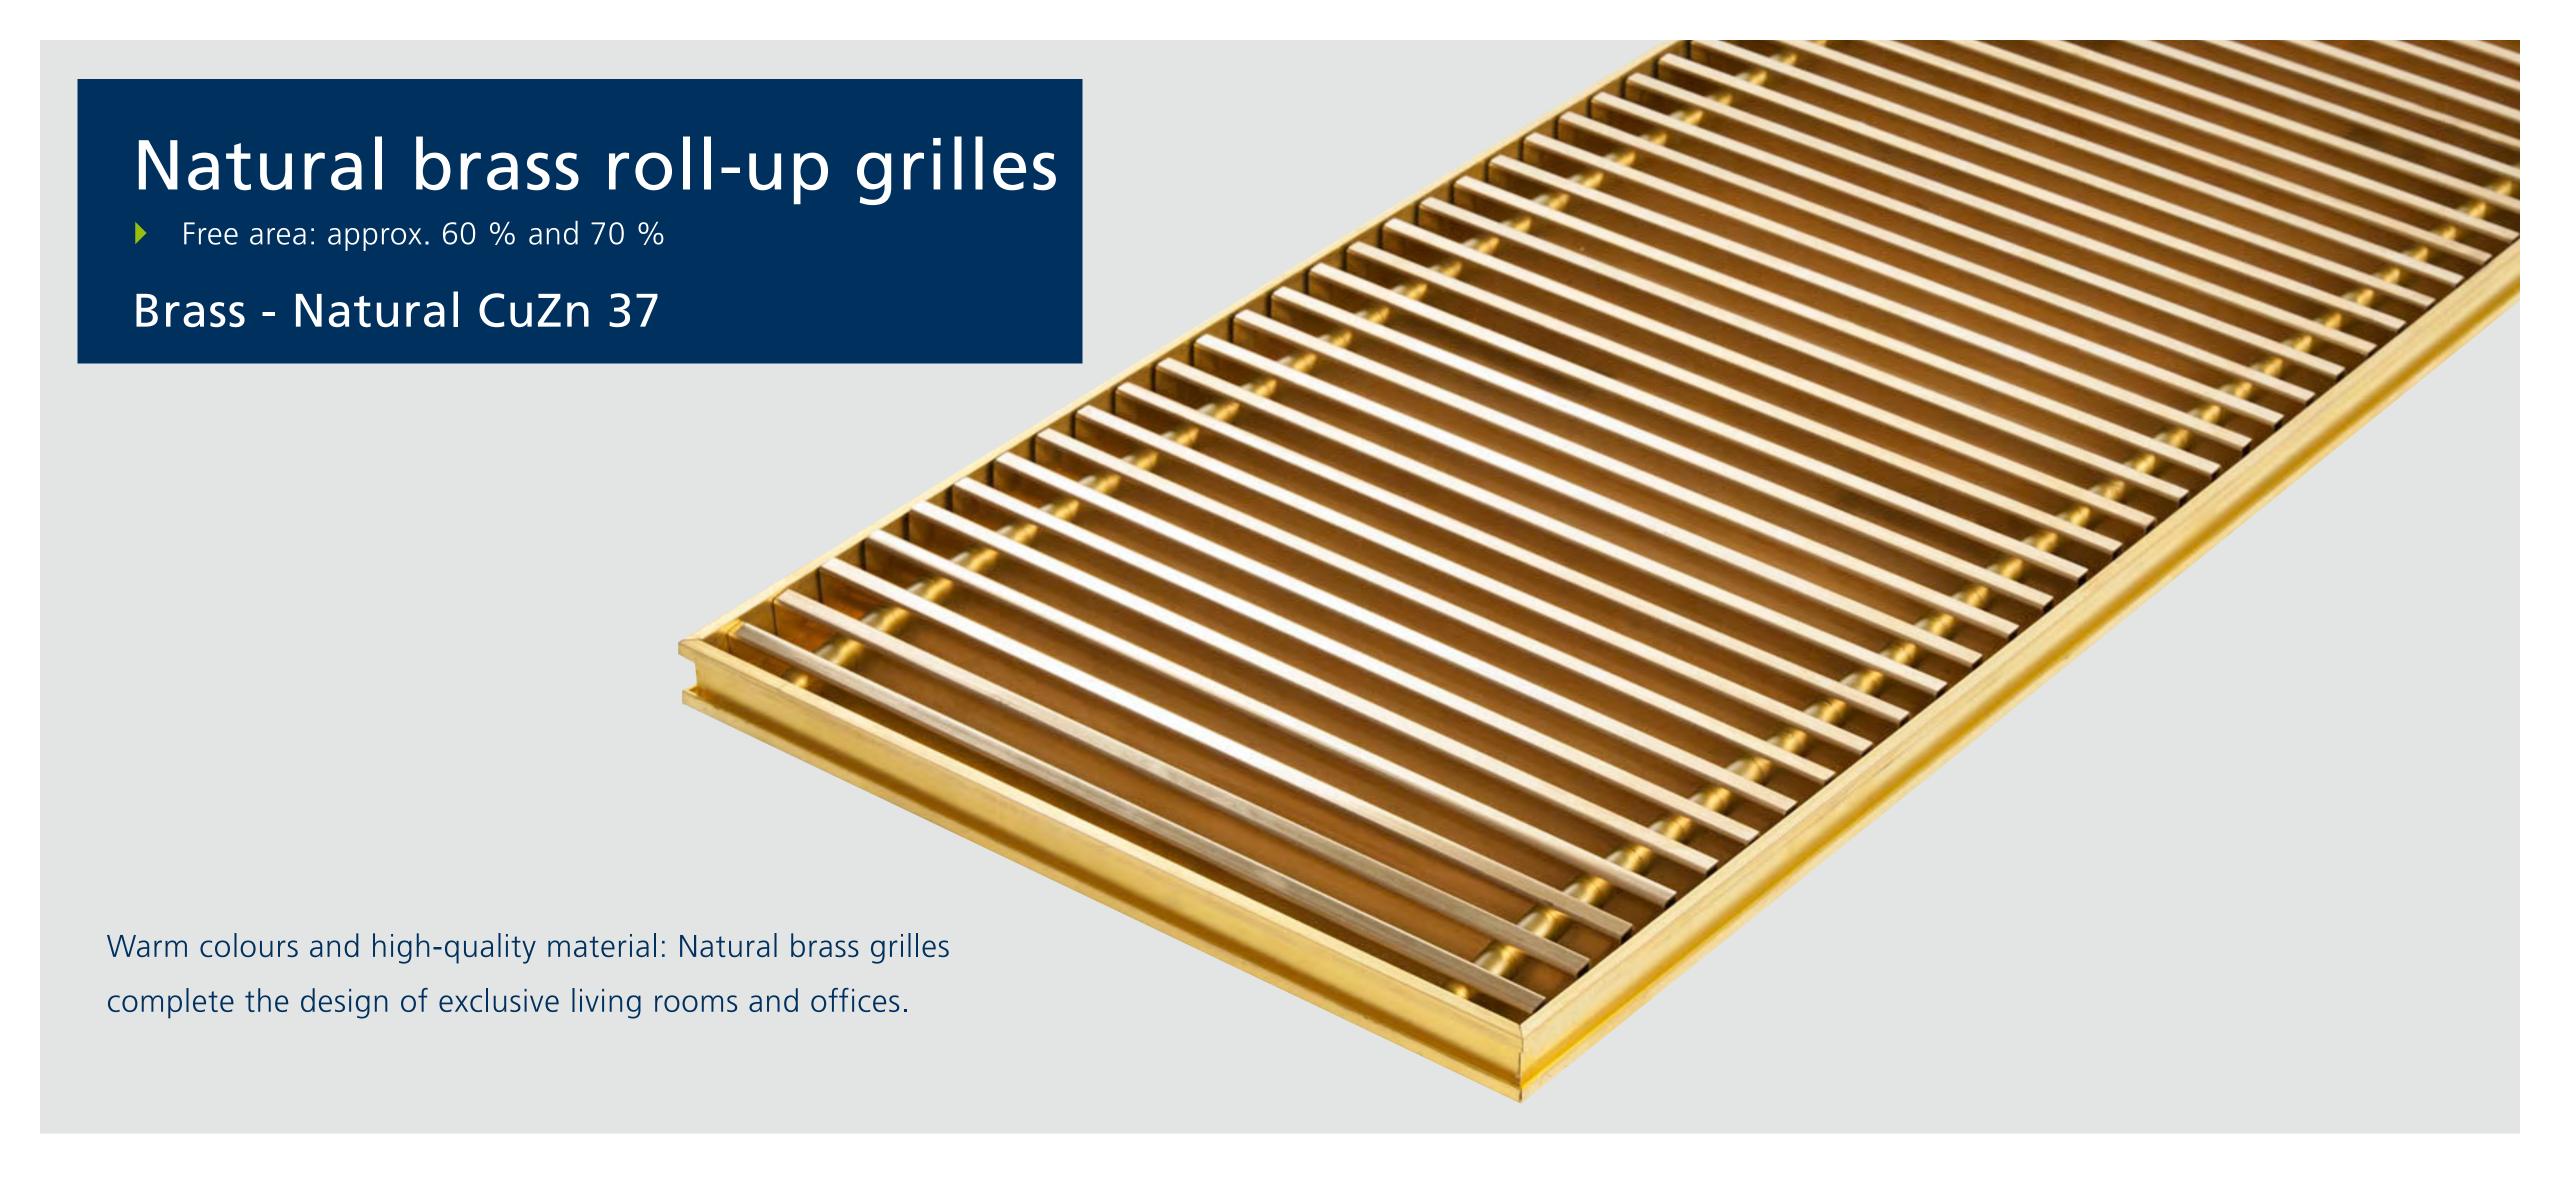

# Complete diversity

Natural brass or stainless steel, aluminium or wood: choose from high-quality materials – and complete the character of your room.