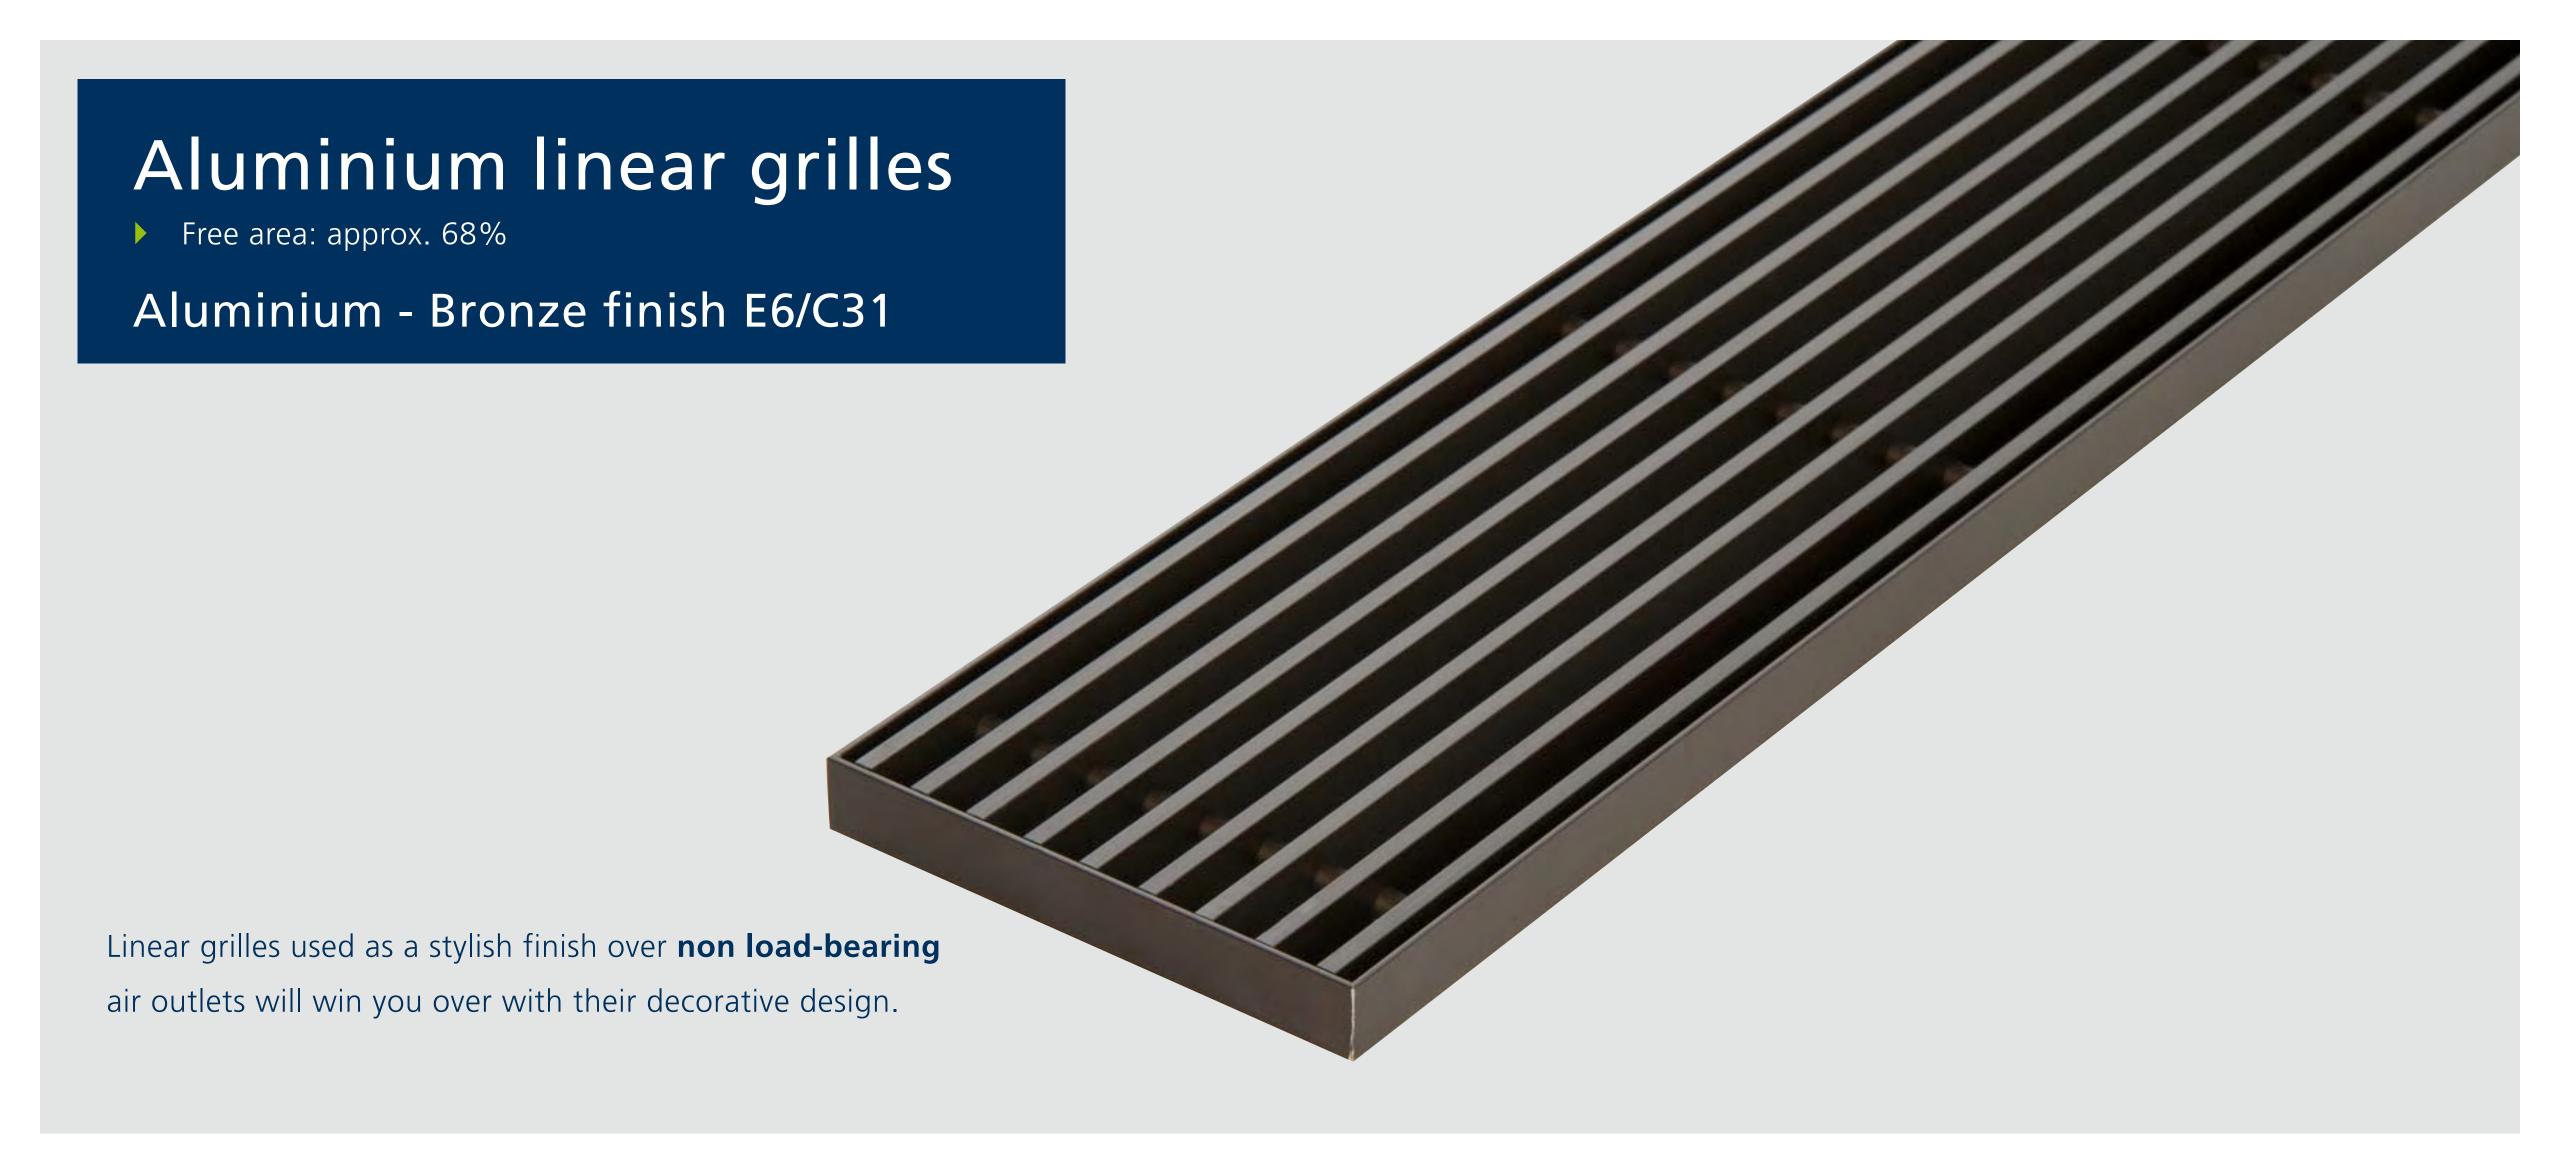

### Aluminium linear grilles

Free area: approx. 68%

Aluminium - Natural anodised E6/EV1

Linear grilles used as a stylish finish over **non load-bearing** air outlets will win you over with their decorative design.