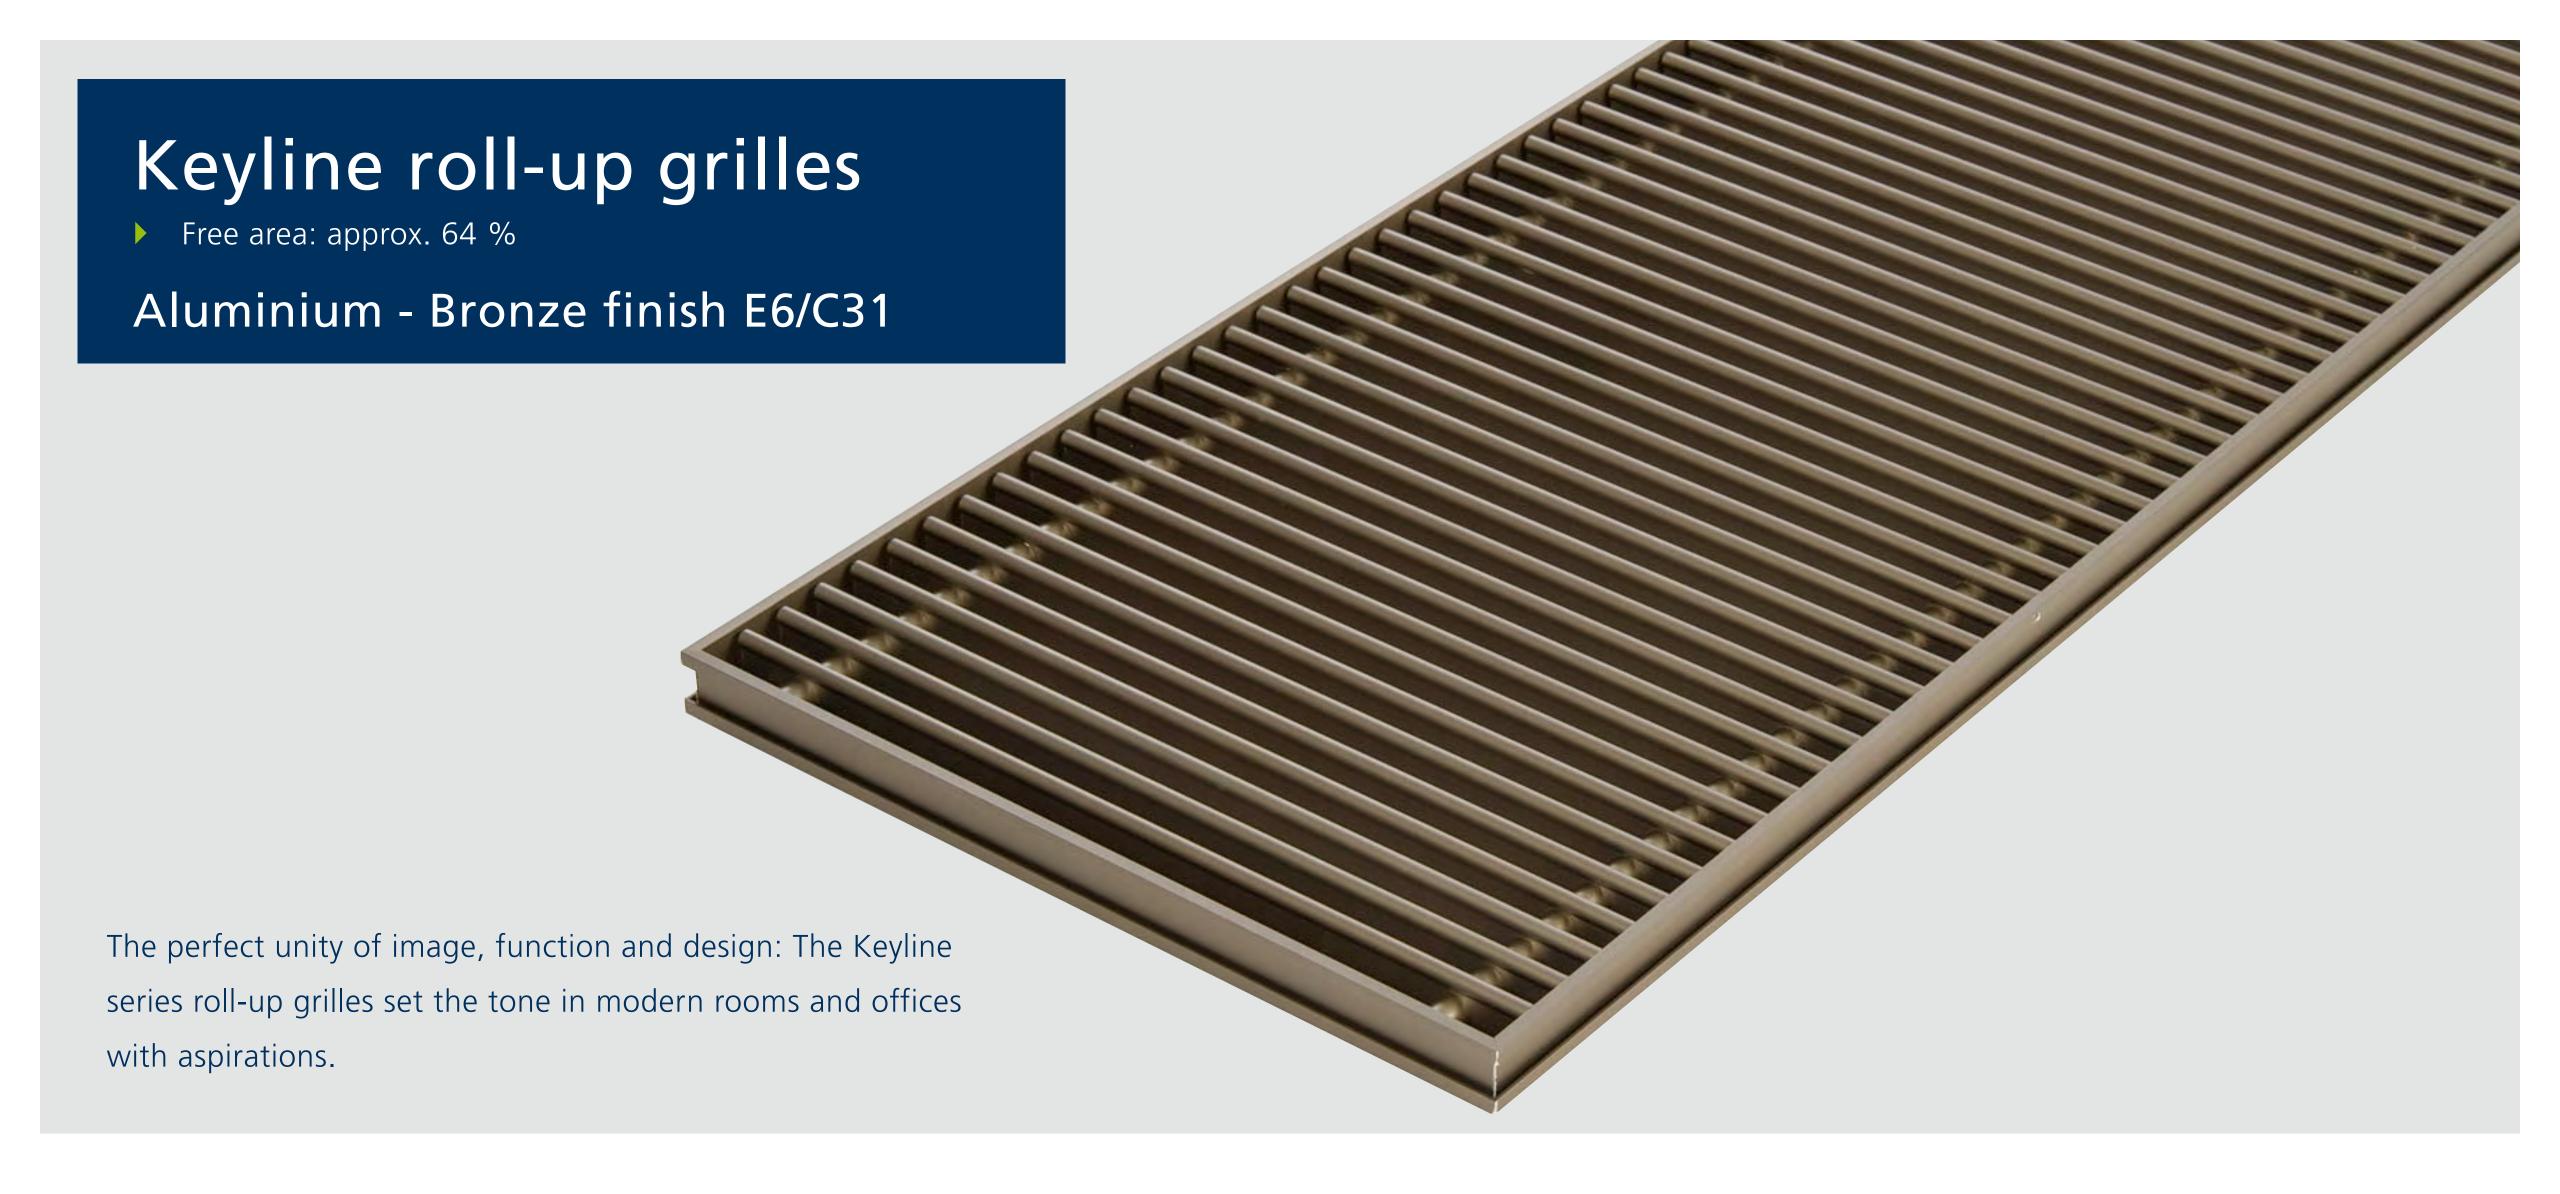

### Grilles at a glance Natural brass Optiline Keyline roll-up grille roll-up grille roll-up grille Aluminium linear grille Wooden roll-up grille