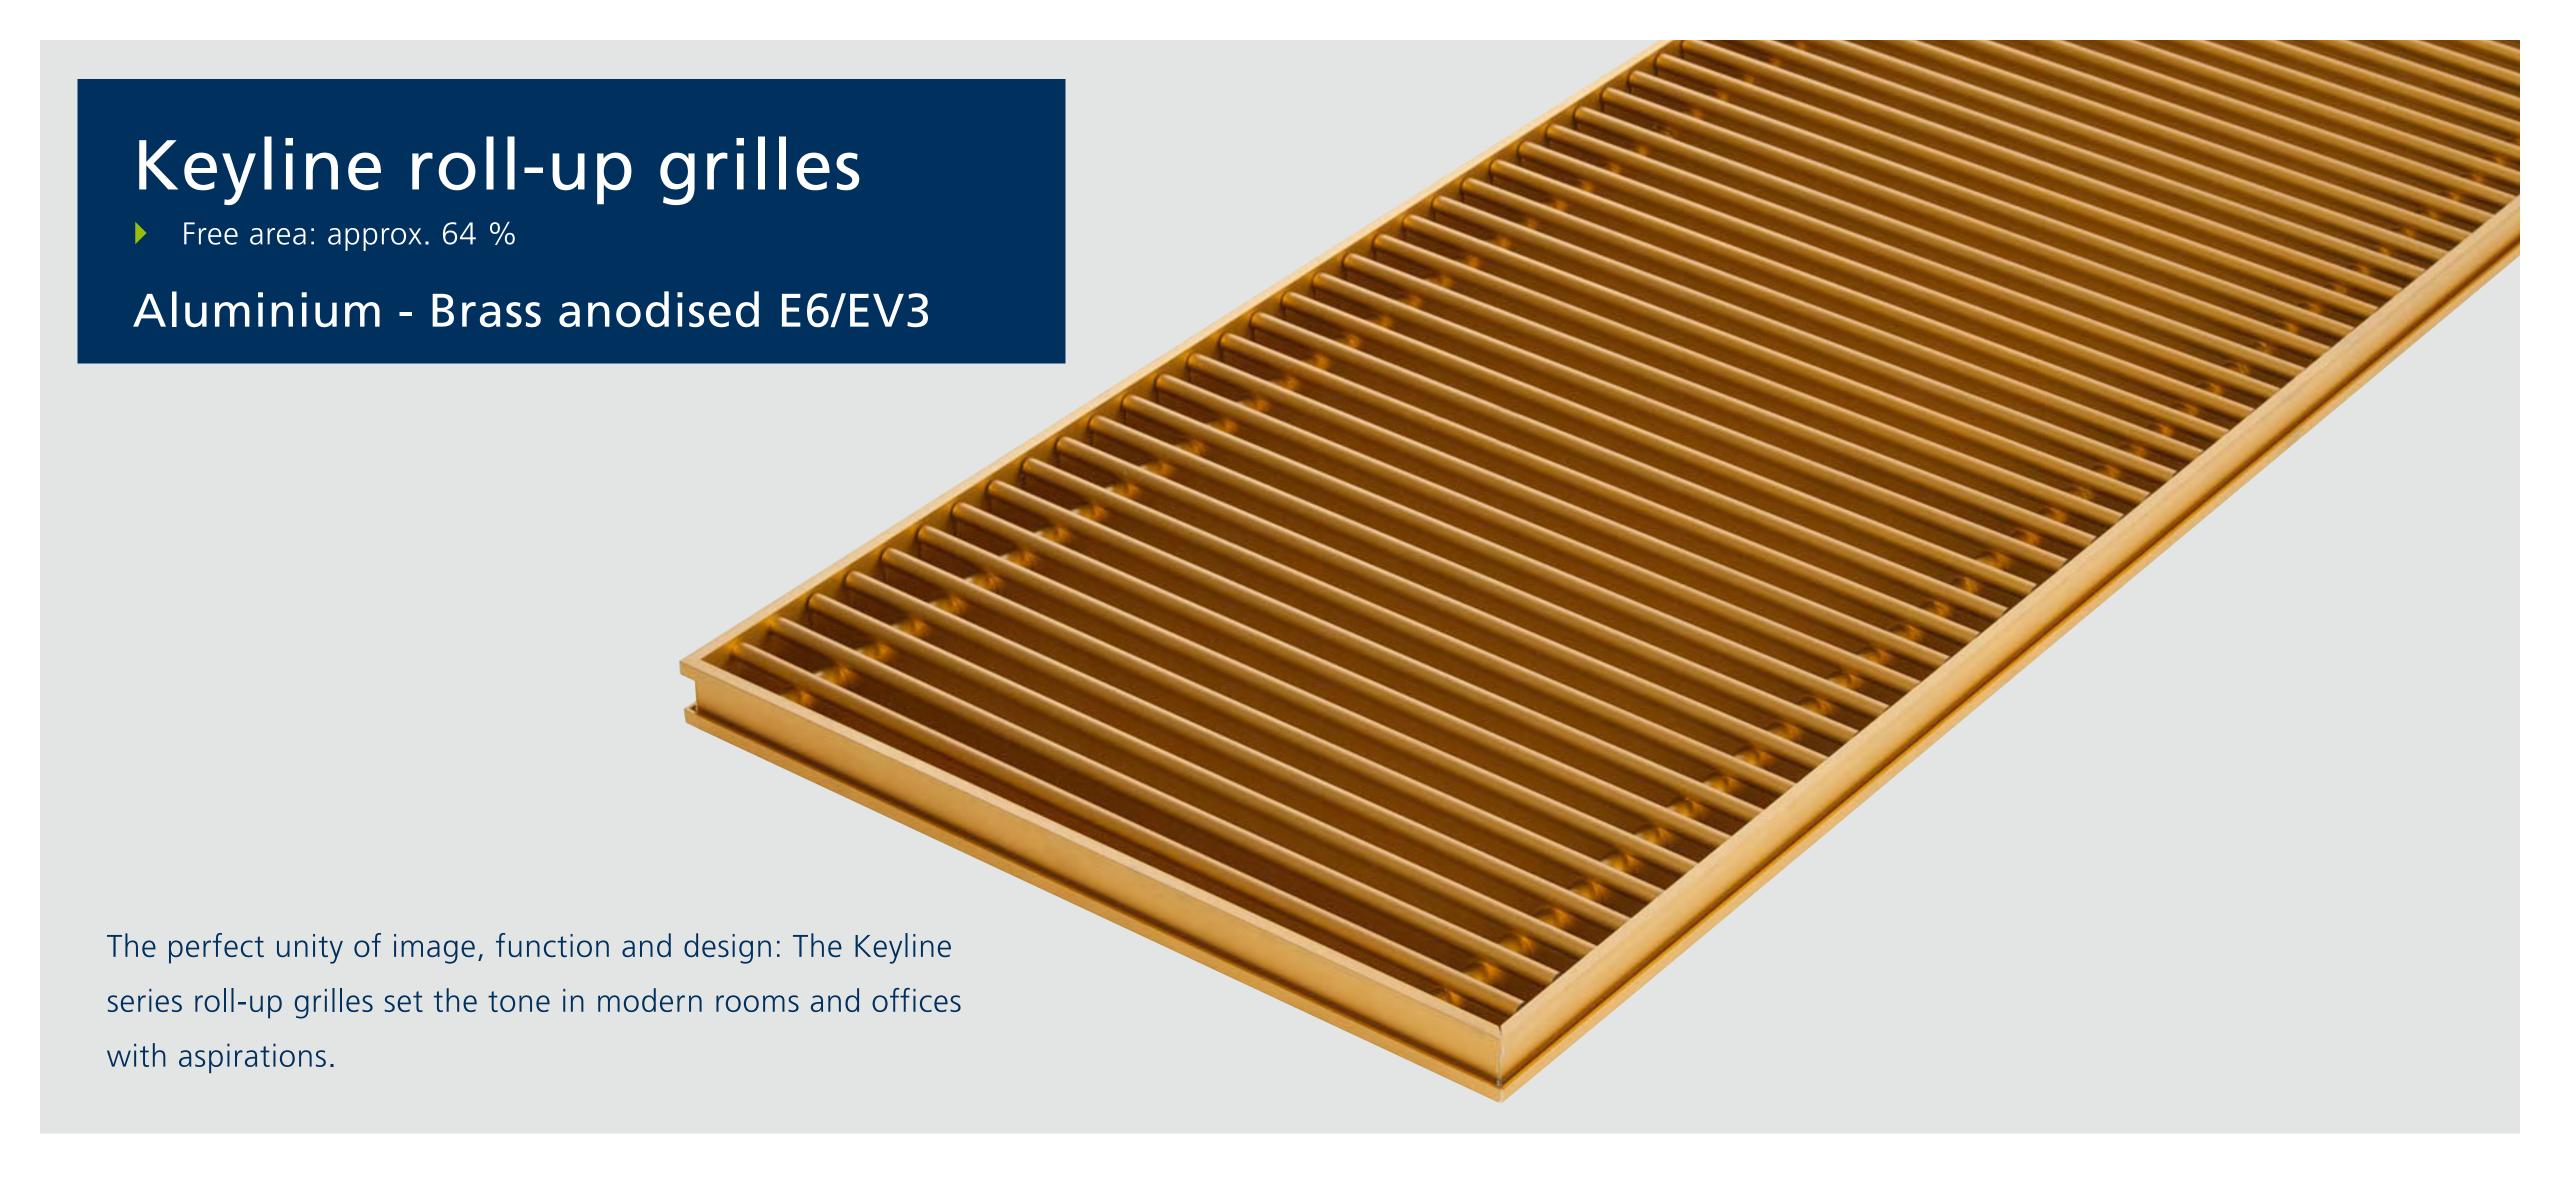

### Grilles at a glance Natural brass Optiline Keyline roll-up grille roll-up grille roll-up grille Aluminium linear grille Wooden roll-up grille