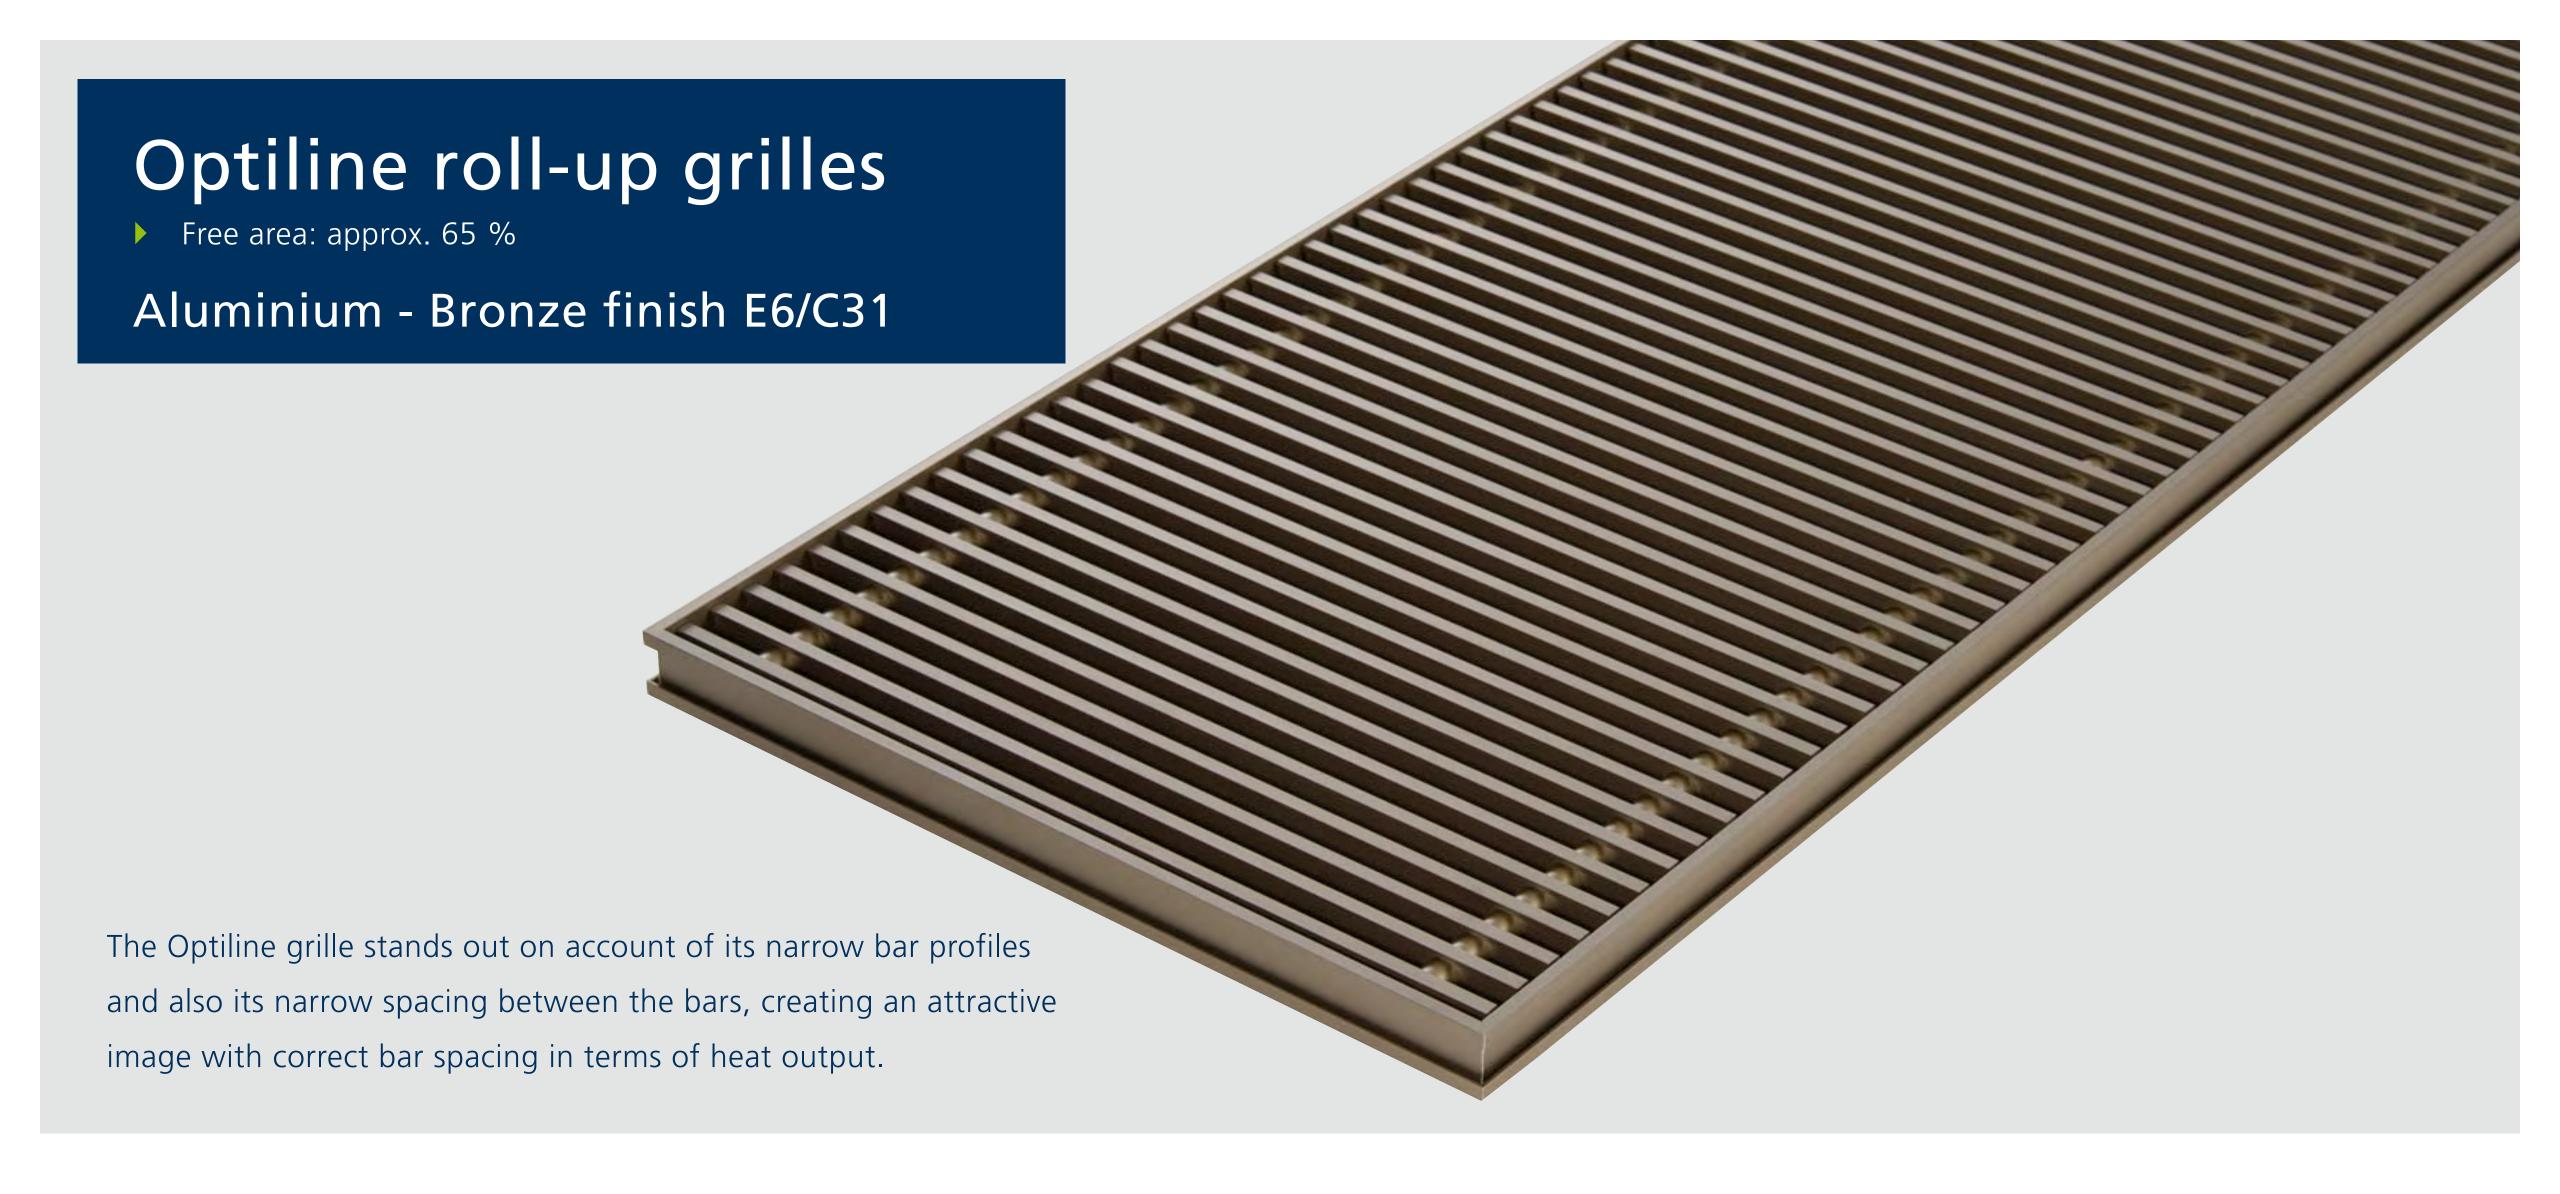

at a glance

Optiline roll-up grilles

Aluminium roll-up grilles

Brass roll-up grilles

Keyline roll-up grilles

Stainless steel roll-up grilles

Wooden roll-up grilles

Possible geometries

### Fascinating colours

Opt for aluminium grilles in different anodised colours. Or for wooden grilles in different finishes. Perhaps even polished stainless steel grilles?