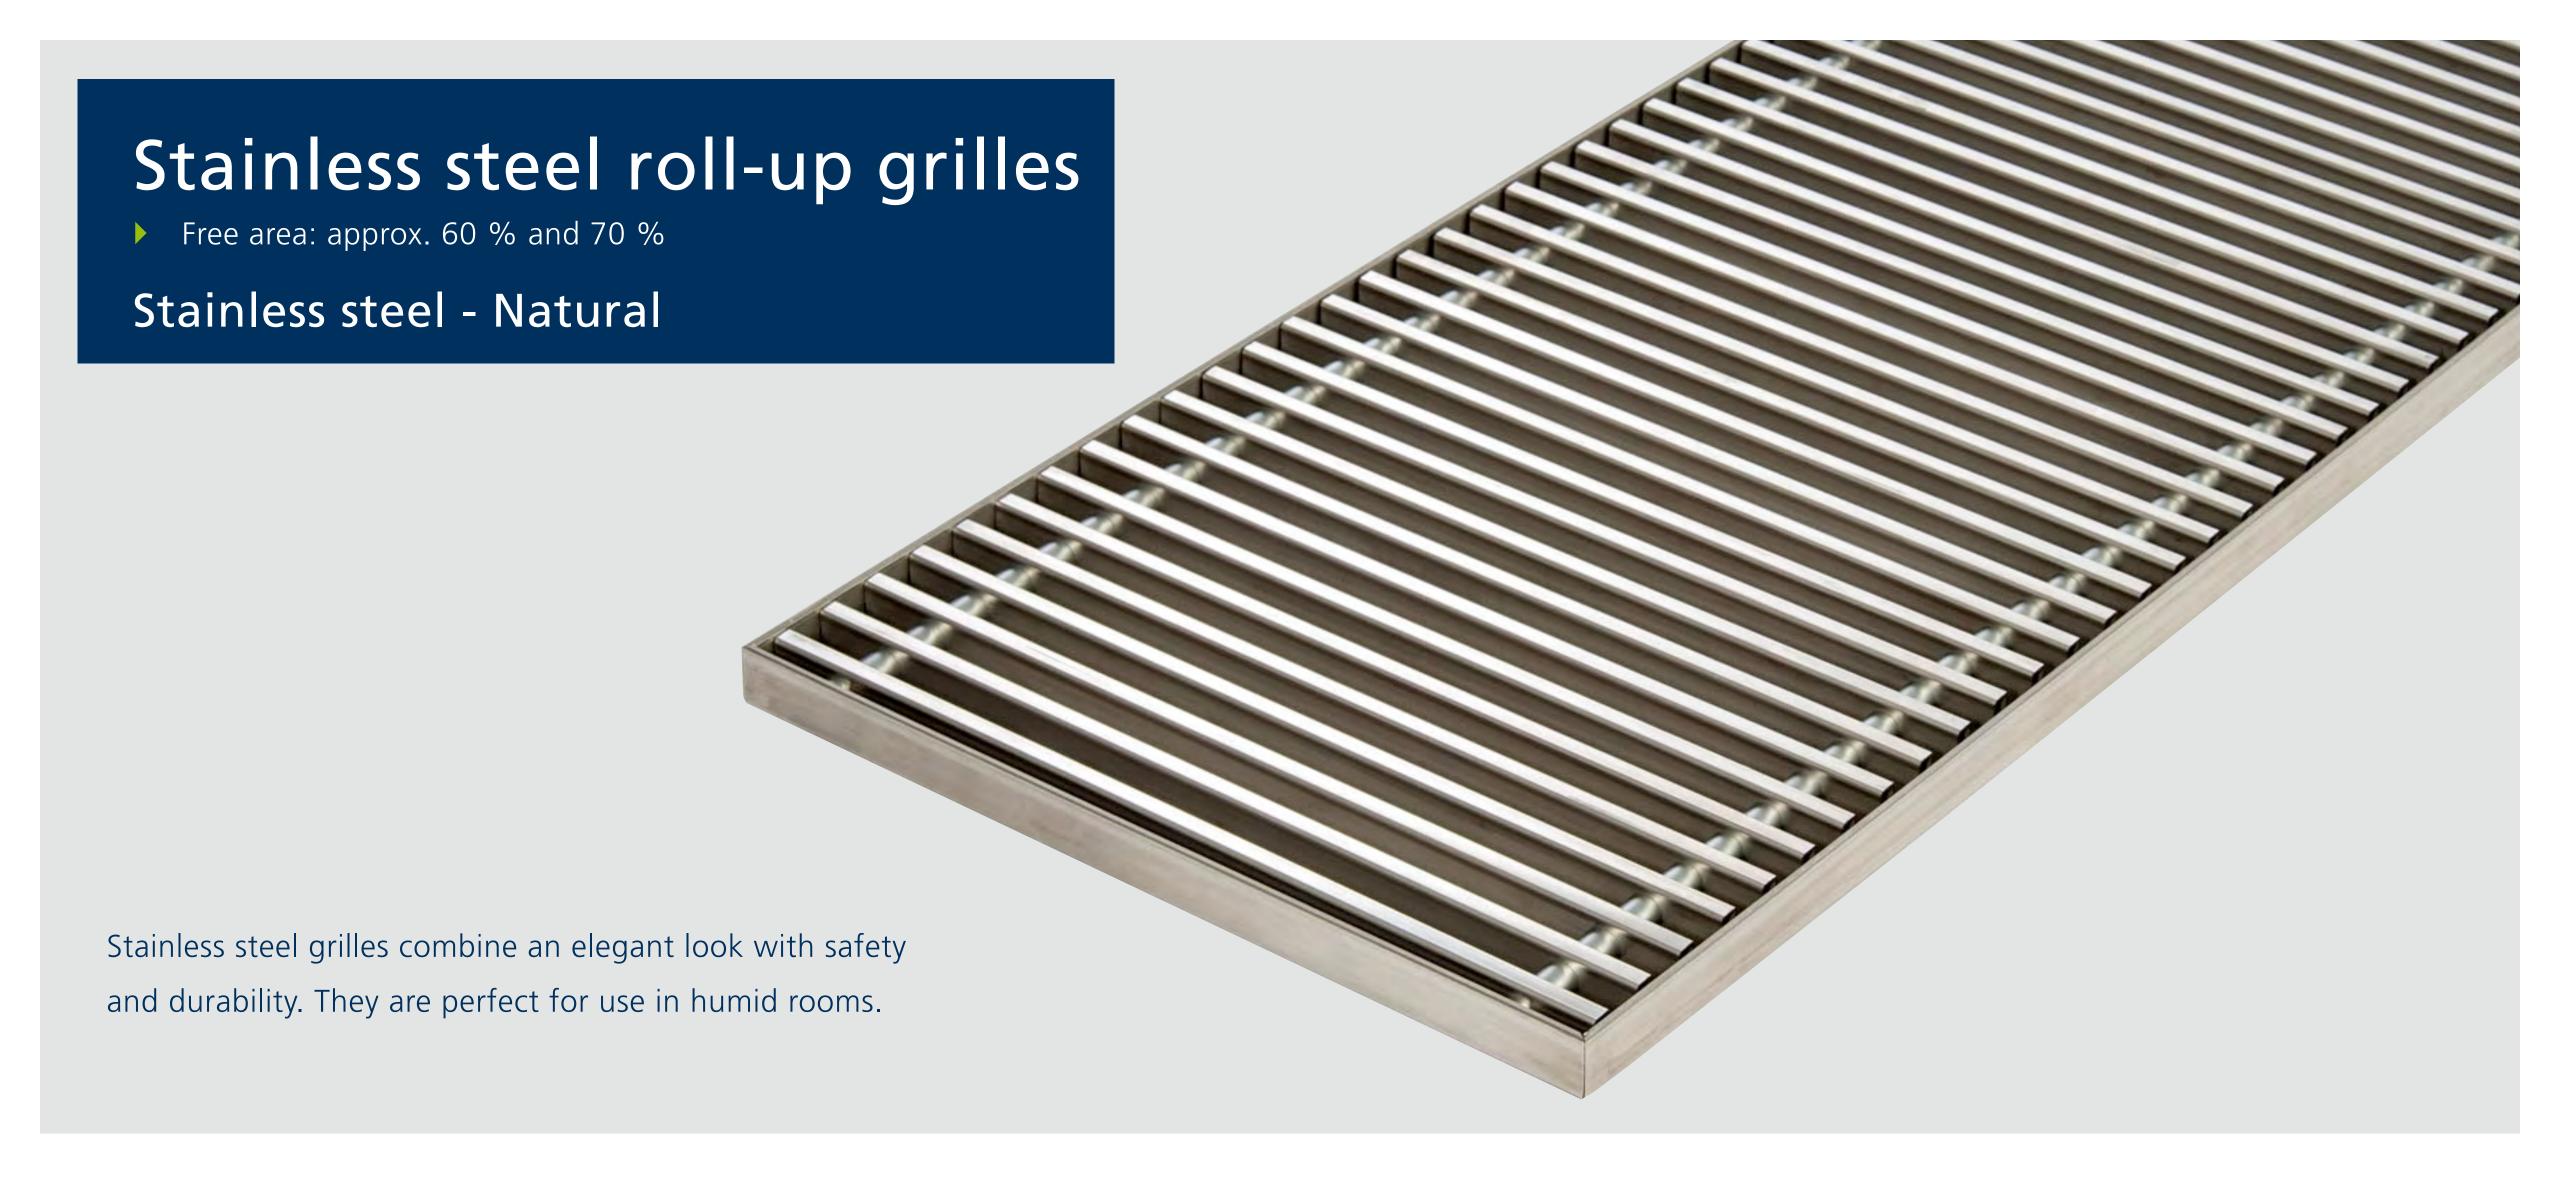

# Complete diversity

Natural brass or stainless steel, aluminium or wood: choose from high-quality materials – and complete the character of your room.