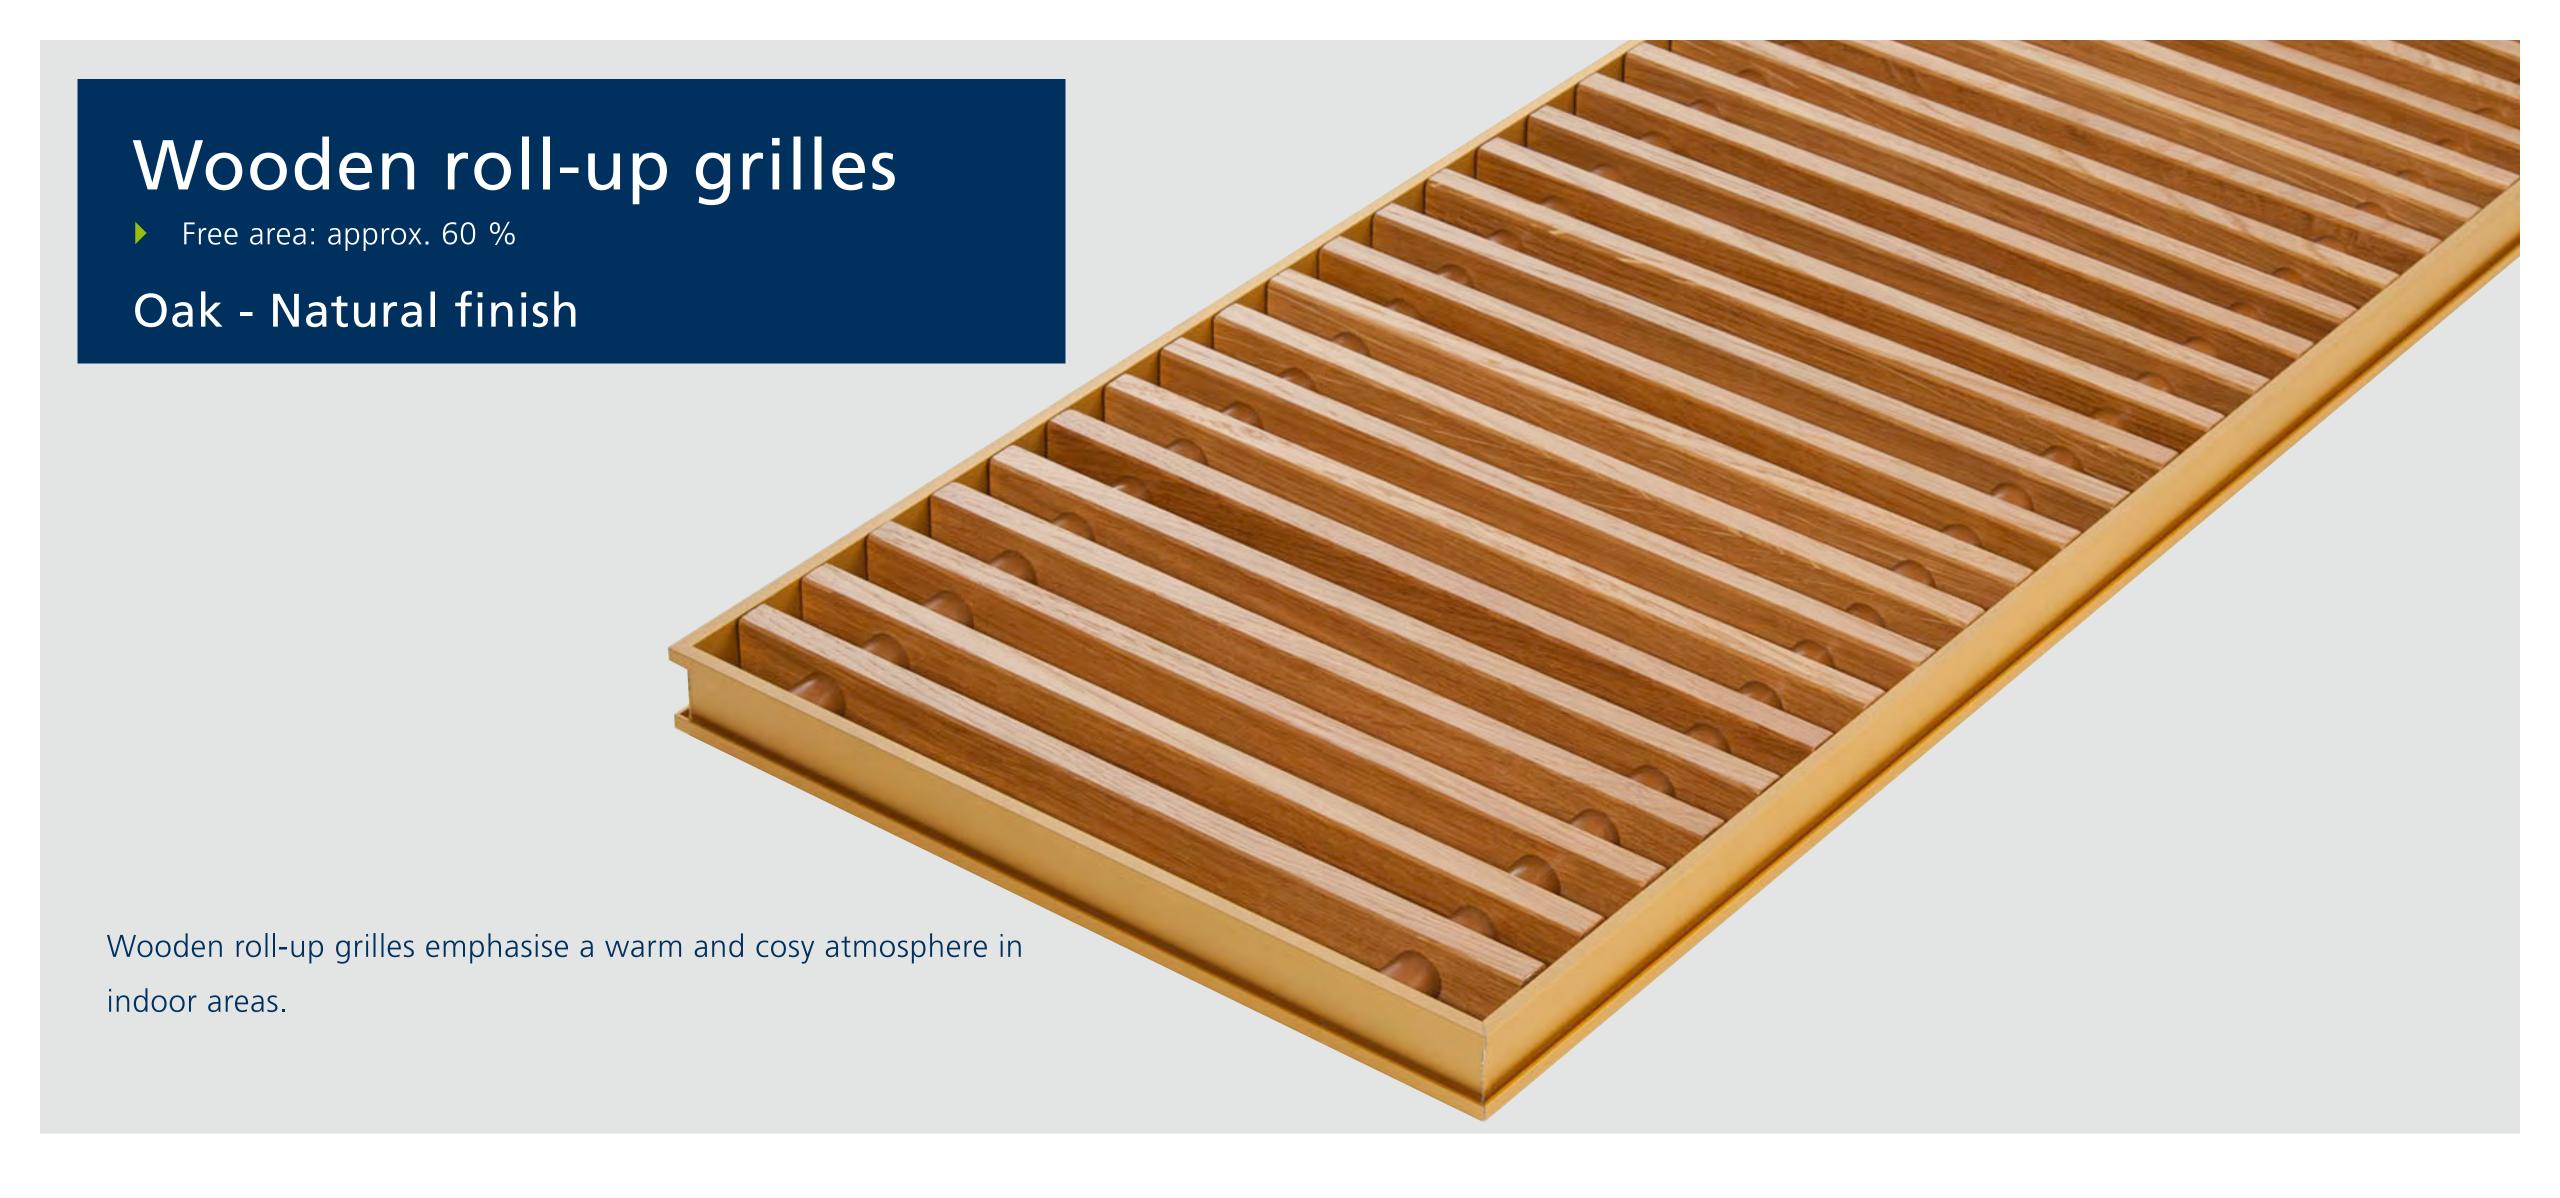

# Complete diversity

Natural brass or stainless steel, aluminium or wood: choose from high-quality materials – and complete the character of your room.